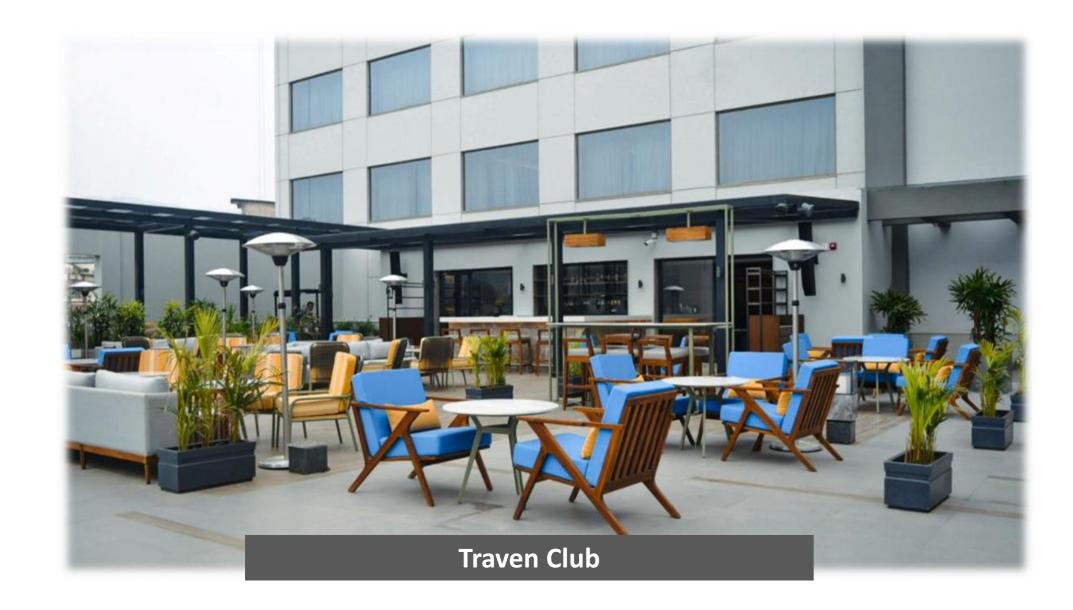

## **TAVERN CLUB**

Unwind by the poolside with crafted cocktails and relish classic bar snacks, locally inspired nibbles, while jamming to live musical gigs amidst the tranquil atmosphere.

Seats - 120 I Timing: 01:00 pm onwards