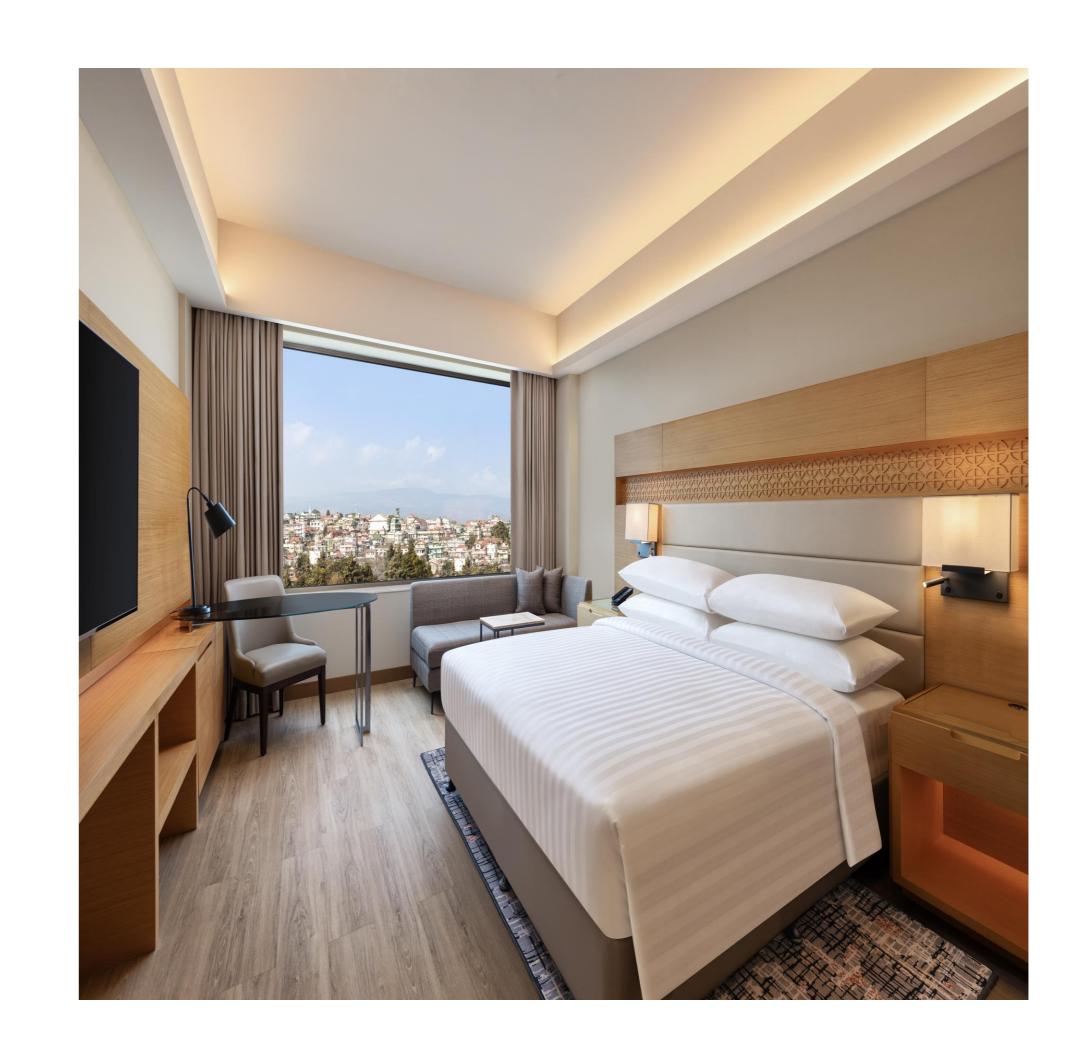

# Guest Rooms

| Room Types         | Rooms | Area sq.mts |
|--------------------|-------|-------------|
| Superior Room King | 87    | 32          |
| Superior Room Twin | 29    | 32          |
| Club Room King     | 42    | 32          |
| Club Room Twin     | 14    | 32          |
| Family Suite       | 3     | 44          |
| Executive Suite    | 6     | 62          |
| East Castle Suite  | 1     | 92          |