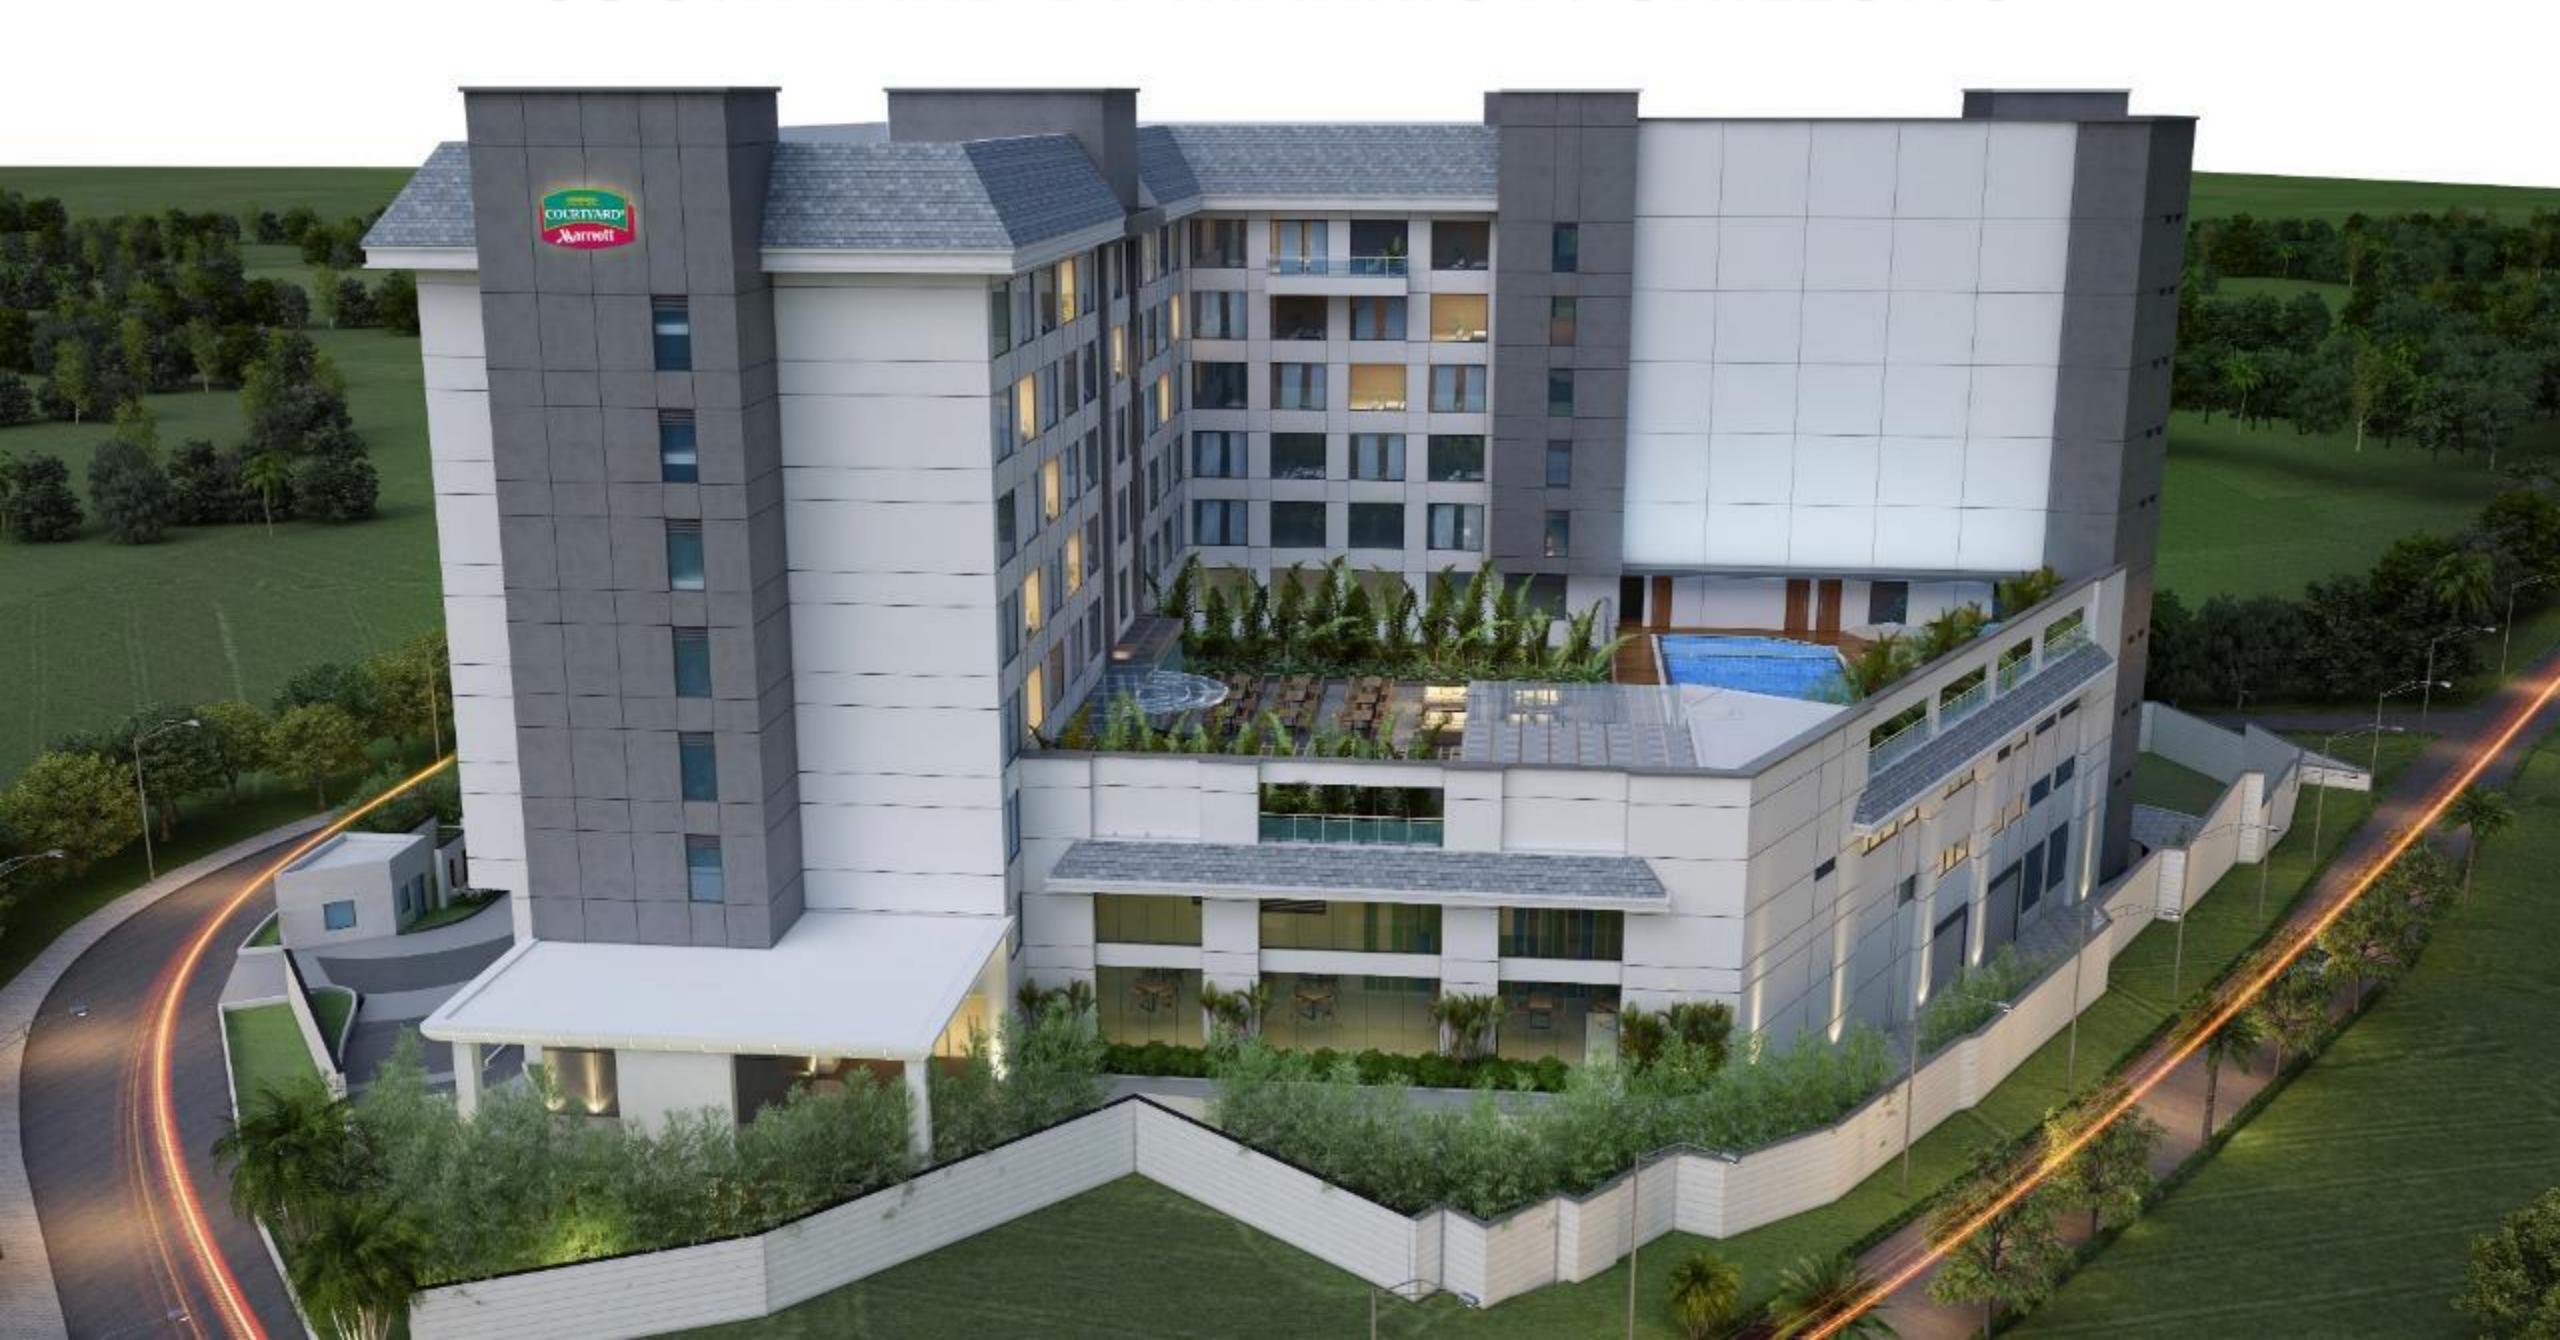

## COURTYARD BY MARRIOTT SHILLONG



# Connectivity



## **Connectivity from the Source Markets**



### **Distance and Time:**

- ☐ Guwahati − 98.1 kms by road/ 3.5hrs
- Kolkata by Air / 1.45hrs
- Delhi by Air / 2.30hrs

| Flight Schedule Shillong Flight Schedule Guwah | ati |
|------------------------------------------------|-----|
|------------------------------------------------|-----|

- Kolkata 6 Delhi 104
- Mizoram 4 Dangalore 41
- Imphal 3 Agartala 23
- □ Agartala 3 □ Chennai 20
- □ Silchar 3 □ Dimapur 14
- Delhi



# **Hotel Overview**



### **HOTEL OVERVIEW**

## Courtyard by Marriott Shillong



### Benchmark: INR 13,000

- ☐ 182 Guest Rooms
- $\Box$  Cosmos 6317 sq ft
- ☐ Magnum 870.5 sq ft
- ☐ Boardroom 325.4 sq ft
- ☐ Spectra All Day Dining
- ☐ Tavern Club
- ☐ Rendezvous Lounge
- ☐ Fitness Center, Spa & Swim