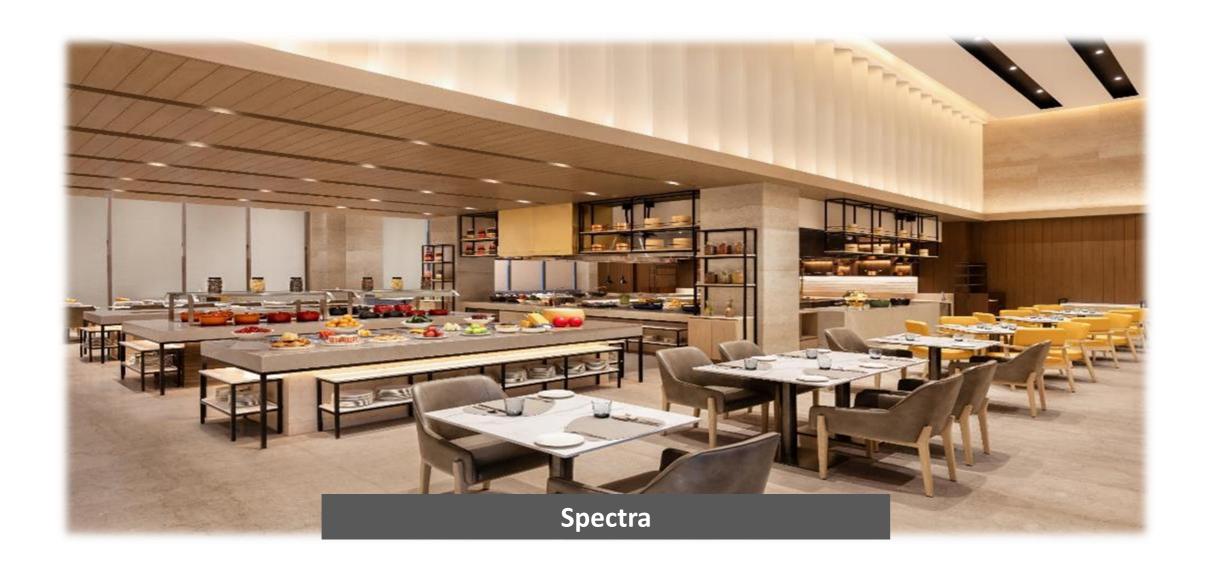

#### **SPECTRA**

A casual and elegant dining experience, with a progressive modern approach to traditional Indian cuisine. Our contemporary all day dining restaurant serves authentic international buffet for breakfast, lunch and dinner with interactive cooking stations. Cuisines featured include traditional home-style Indian, Oriental and Western.

Seats - 108

Timings: Breakfast: 06:30 am to 10:30 am,

Weekends: 06:30 am to 11:00 am

Lunch: 12:30 pm to 03:30 pm Dinner: 07:00 pm to 11:00 pm