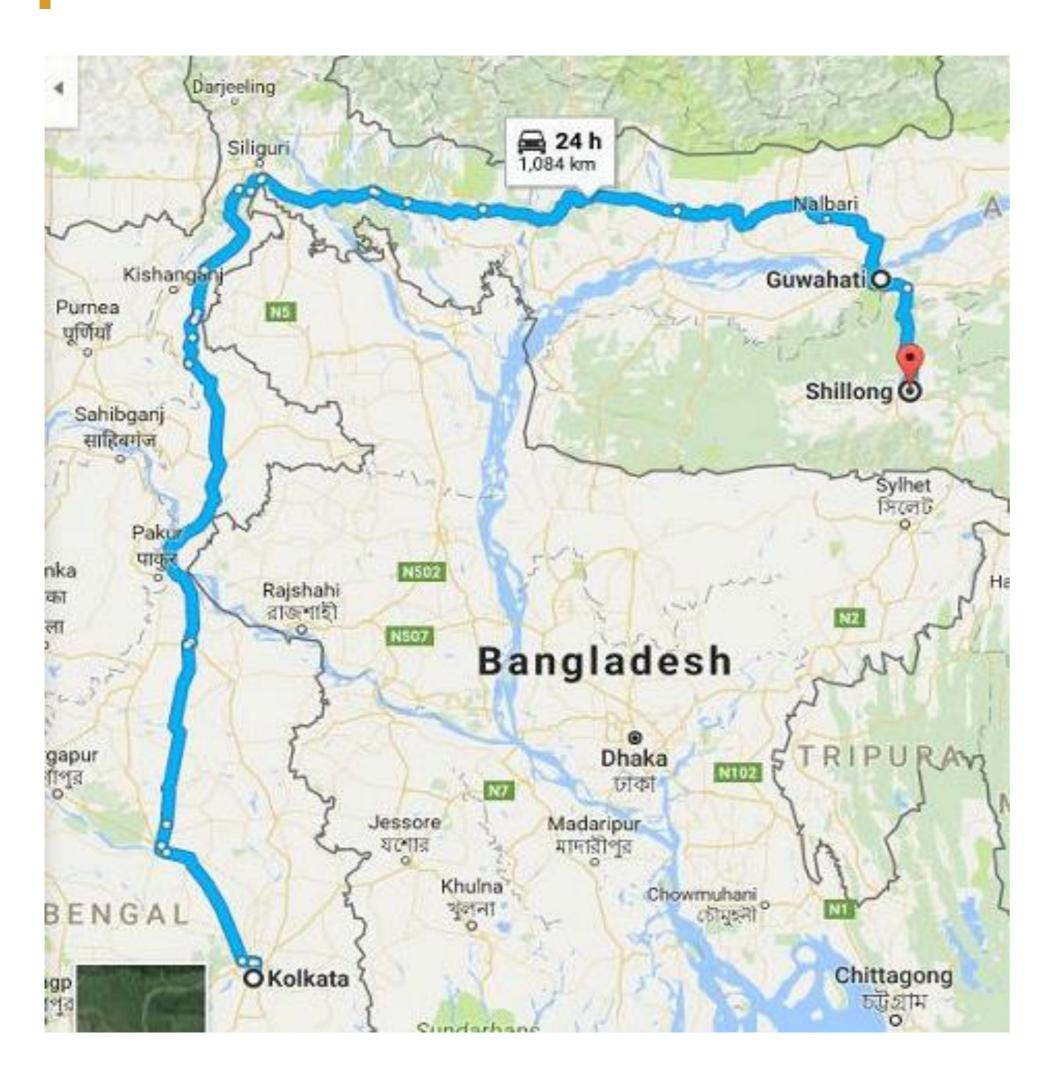

## **Connectivity from the Source Markets**

### **Distance and Time:**

- ☐ Guwahati − 98.1 kms by road/ 3.5hrs
- Kolkata by Air / 1.45hrs
- Delhi by Air / 2.30hrs

| Flight Schedule Shillong Flight Schedule Guwah | ati |
|------------------------------------------------|-----|
|------------------------------------------------|-----|

- Kolkata 6 Delhi 104
- Mizoram 4 Dangalore 41
- Imphal 3 Agartala 23
- □ Agartala 3 □ Chennai 20
- □ Silchar 3 □ Dimapur 14
- Delhi