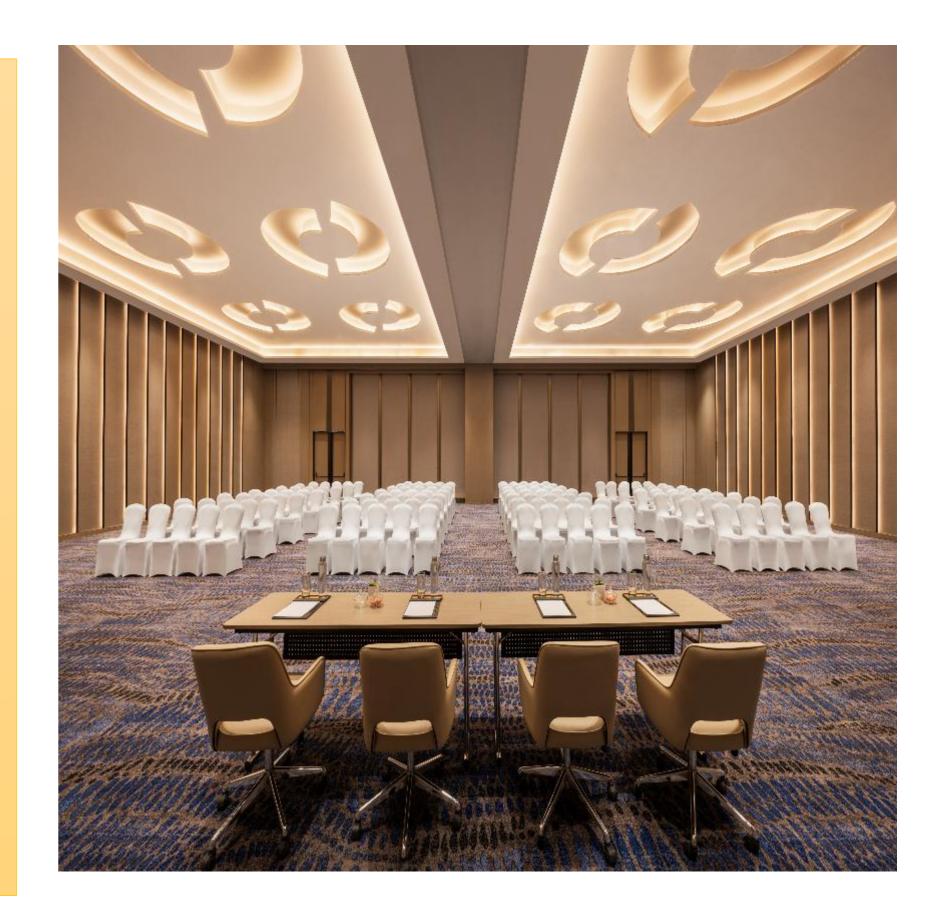

# Venue Capacity Chart

| Venue     | Area(LXWXH) sq. ft | Total area(sq. ft) | Area(sq. mtr.) |
|-----------|--------------------|--------------------|----------------|
| Cosmos    | 61.33X77.73X17.71  | 6,318              | 587            |
| Cosmos 1  | 30.66X38.86X17.71  | 3,159              | 294            |
| Cosmos 2  | 30.66X38.86X17.71  | 3,159              | 294            |
| Magnum 1  | 22.3X24.6X9.84     | 508                | 47             |
| Magnum 2  | 21.64X16.72X9.84   | 362                | 34             |
| Boardroom | 27.55X11.8X9.84    | 325                | 30             |