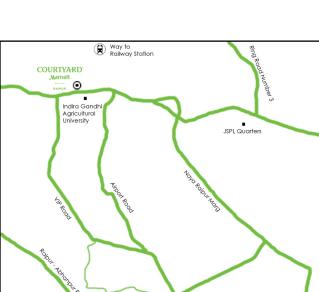

Studio 2

Board Room 1

Board Room 2

Board Room 3

• Swami Vivekananda Airport - 9 Kms

**DIMENSIONS** 

(SQ.MT)

25x17x6.5

75

- Raipur Railway Station 12 kms
- Bhilai 20 Kms
- Durg 35 Km
- Bilaspur 120 Km
- Korba 230 Kms