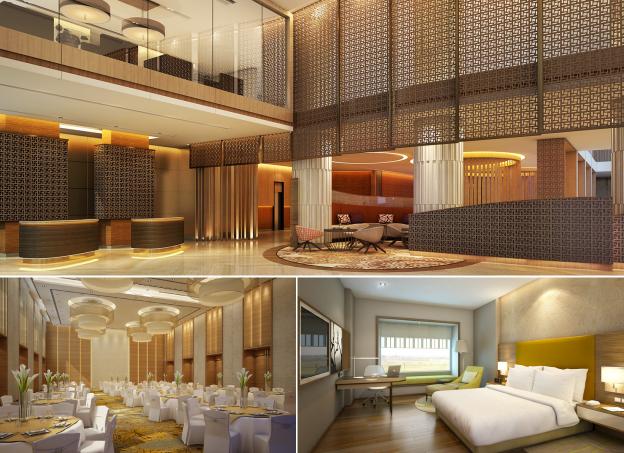

## RAIPUR'S **NEWEST** DESTINATION

Located in proximity to the airport and city centre, Courtyard by Marriott Raipur offers lively social spaces and flexible business options to help you work and relax.

### **Guest Room Information**

108 rooms including:96 Deluxe rooms & 12 Suites

#### **Guest Room Amenities**

Tea / Coffee maker • Laptop compliant safe Mini bar • iHome • High-speed wireless internet

### Facilities and Services

24 hour Concierge • Business centre with workstations • Express laundry Express check-in / check-out Health club • In-room dining Meeting spaces • On-site parking Swimming pool • Treatment rooms

## Meeting Rooms

Ballroom - 425 sq.mt. 2 Meeting rooms – 194 sq.mt. 3 Boardrooms – 110 sq.mt.

## Restaurants, Bars and Lounges

MoMo cafè (Modern Living Modern Dining)

An all-day dining restaurant offering interactive buffet stations with an a-la-carte menu option. The cafe offers a relaxed ambience & features Indian and international cuisine.

#### **B&W** - The Bar

Mix work and play at our trendy bar featuring an upbeat playlist. Serves a range of classic cocktails and handcrafted beverages.

#### Java+ - Deli & Coffee Bar

Modern settings and a vibrant ambience makes Java+ an ideal place to network, socialize or simply unwind with freshly brewed coffees, refreshing drinks, bakeries, delectable bites with Indian and international street favourites.