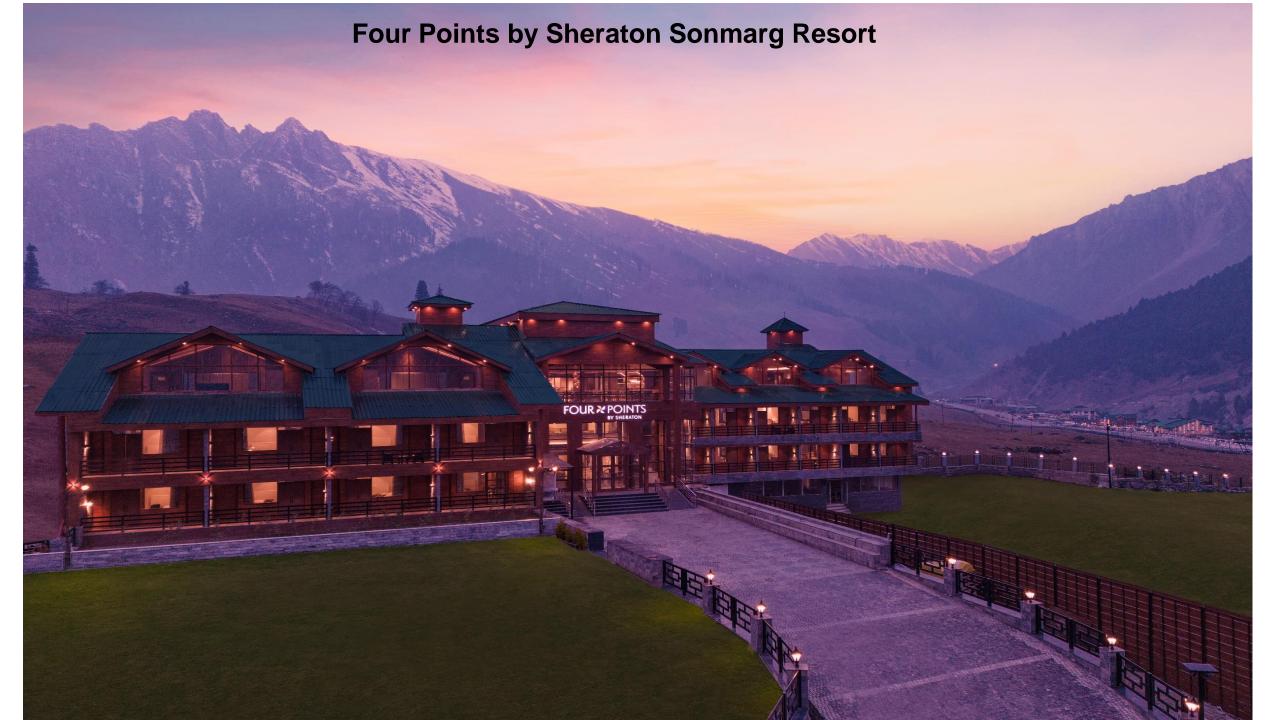

Four Points by Sheraton Sonmarg Resort invites you to embark on a journey of unparalleled hospitality and unforgettable adventures. Get ready to experience the epitome of luxury and tranquility amidst the breathtaking landscapes of Sonmarg.

#### **OVERVIEW**

Four Points by Sheraton Sonmarg Resort welcomes you to settle in for a relaxing stay. Enjoy our ideal location at the gateway to Ladakh's lush valleys and snow-capped peaks dotted by Thajiwas Glacier just 25 kilometers from our hotel, Sonmarg is also referred to as the 'Meadows of Gold. Our 47 rooms, including 6 Suites, offer everything that need to make you feel at home.