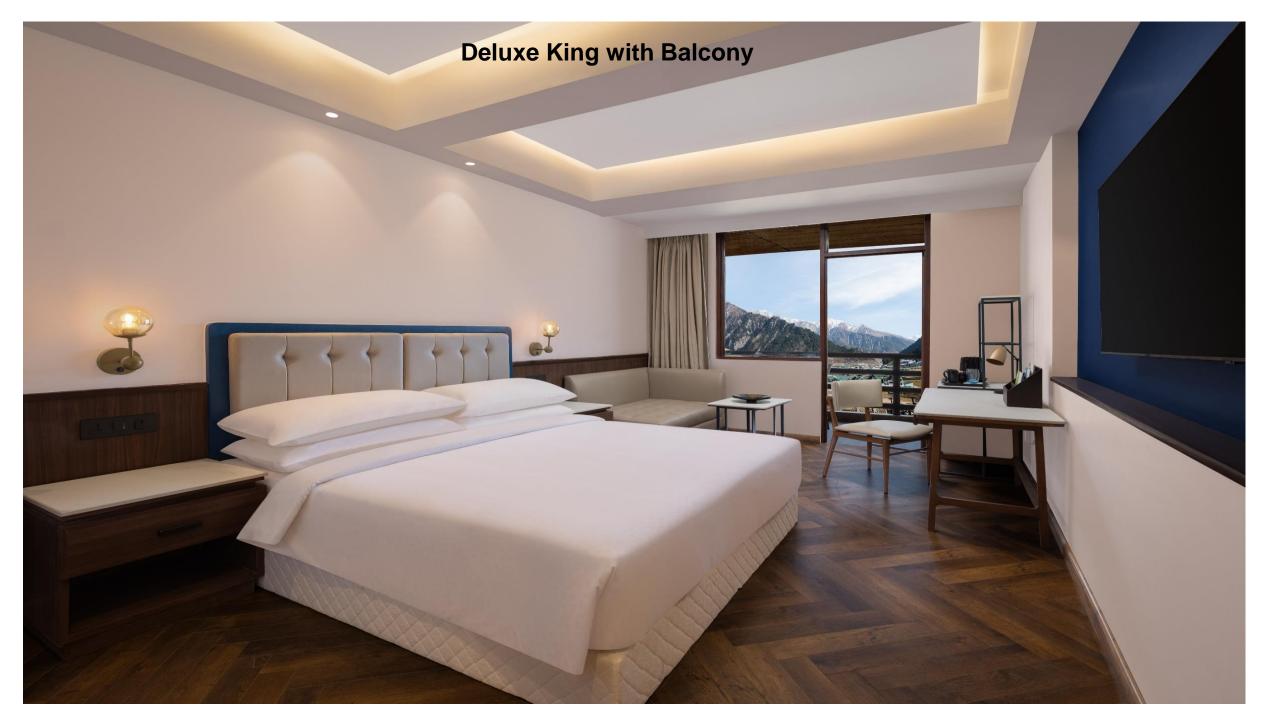

Below is the table for the rooms category:

| Room Types       | Rooms | Area<br>(sq. m) |
|------------------|-------|-----------------|
| Traditional King | 22    | 30 m²           |
| Deluxe King      | 09    | 41 m²           |
| Deluxe Twin      | 10    | 41 m²           |
| Junior Suite     | 05    | 43 m²           |
| Deluxe Suite     | 01    | 76 m²           |