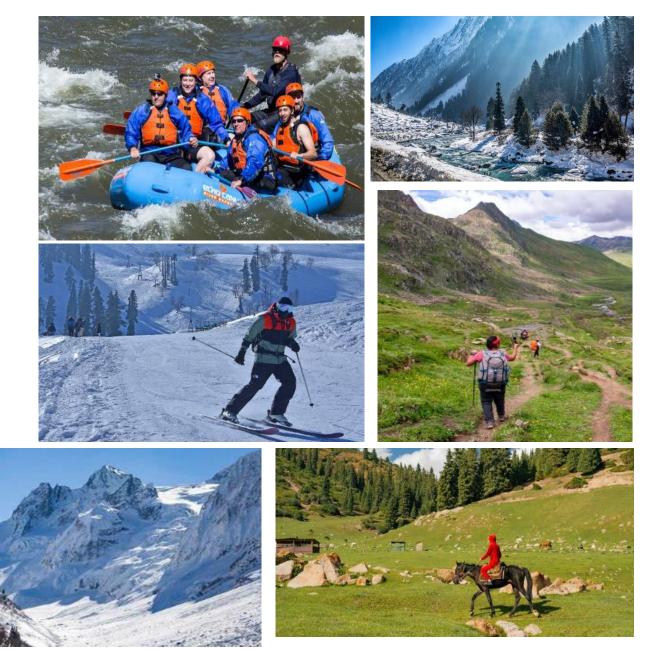

### **Some Sightseeing Points**

Sonamarg Market Thajiwas Glacier Zero Point Fishing Point Baltal Zojila Pass Amarnath Temple Gadsar Lake Krishansar Lake Nilagrad River

## To Do List

Trekking pony to Thajiwas Glacier Sledge on snow Snow Board Skiing Snow Mobile Fishing in Pristine Lakes Water Rafting Hiking Photography Camping Horse Riding Birdwatching