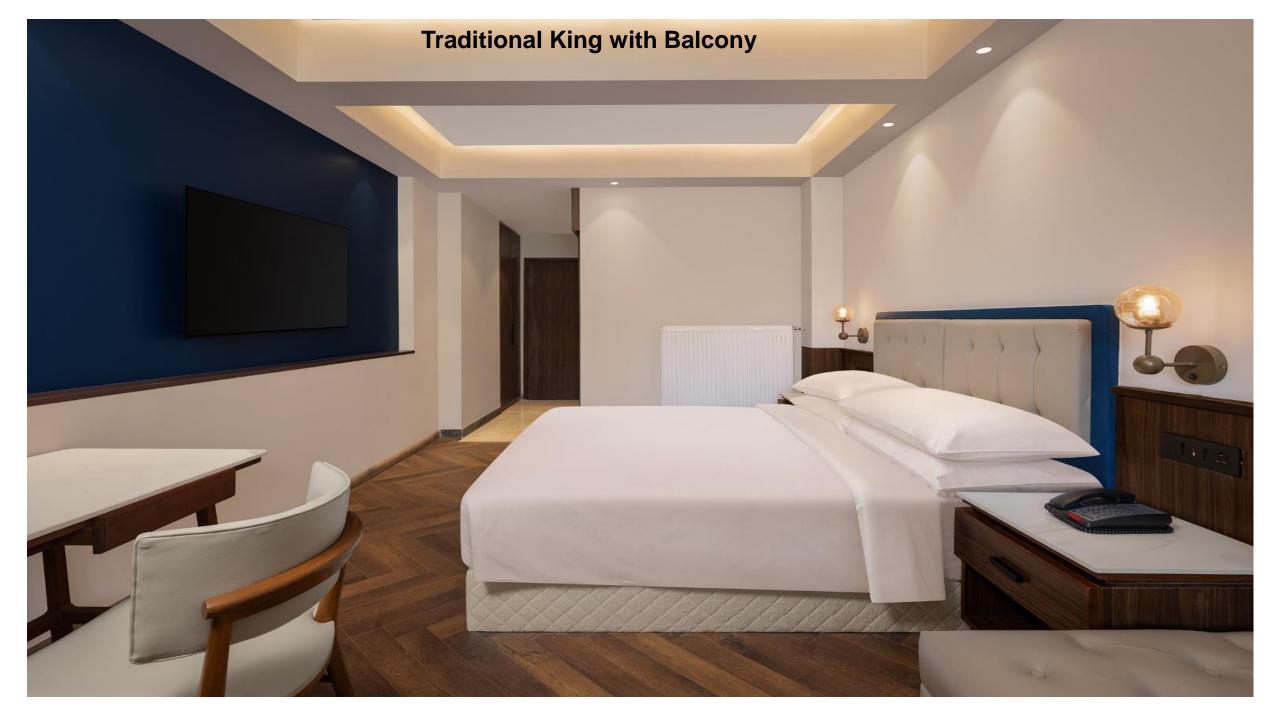

Below is the table for the rooms category:

| Room Types       | Rooms | Area<br>(sq. m) |
|------------------|-------|-----------------|
| Traditional King | 22    | 30 m²           |
| Deluxe King      | 09    | 41 m²           |
| Deluxe Twin      | 10    | 41 m²           |
| Junior Suite     | 05    | 43 m²           |
| Deluxe Suite     | 01    | 76 m²           |