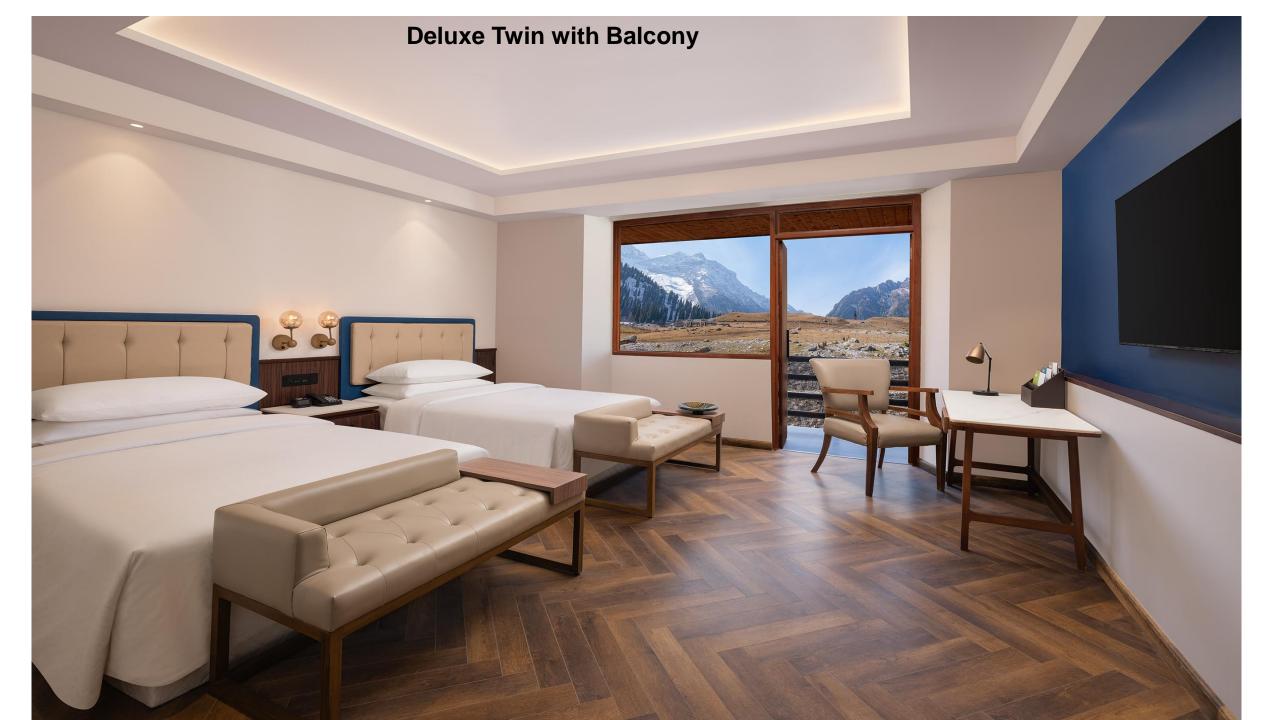

Below is the table for the rooms category:

| Room Types       | Rooms | Area<br>(sq. m) |
|------------------|-------|-----------------|
| Traditional King | 22    | 30 m²           |
| Deluxe King      | 09    | 41 m²           |
| Deluxe Twin      | 10    | 41 m²           |
| Junior Suite     | 05    | 43 m²           |
| Deluxe Suite     | 01    | 76 m²           |