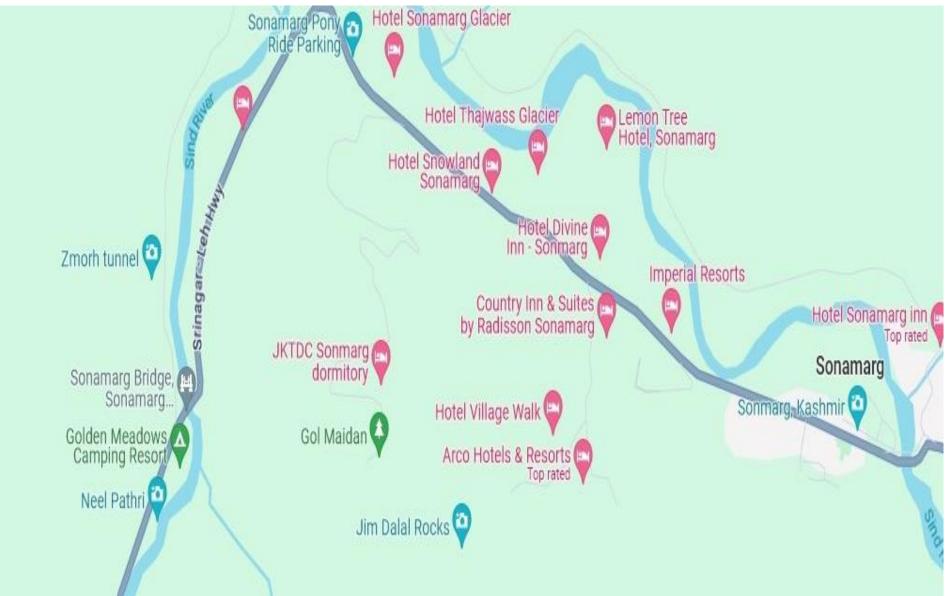

## Map

Airport -79.8 kms Thajiwas -1.5 kms Zero Point- 4 Kms Amarnath Temple -24 kms