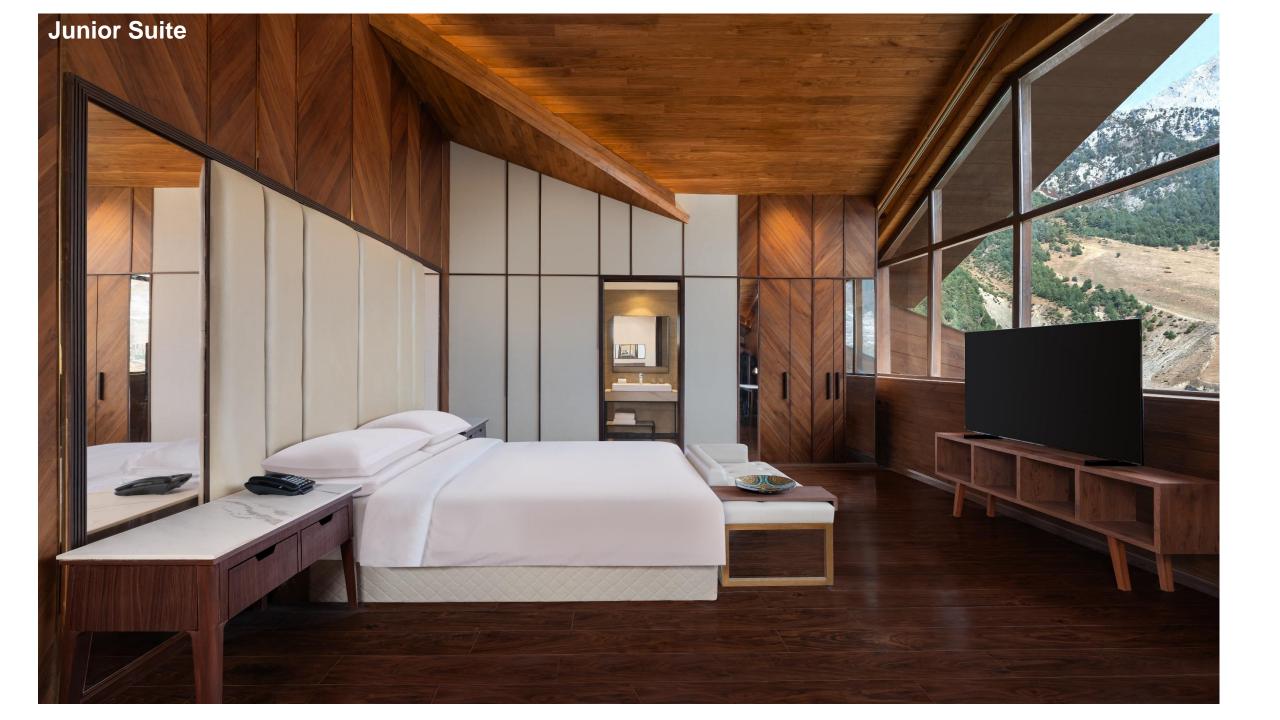

#### **OVERVIEW**

Four Points by Sheraton Sonmarg Resort welcomes you to settle in for a relaxing stay. Enjoy our ideal location at the gateway to Ladakh's lush valleys and snow-capped peaks dotted by Thajiwas Glacier just 25 kilometers from our hotel, Sonmarg is also referred to as the 'Meadows of Gold. Our 47 rooms, including 6 Suites, offer everything that need to make you feel at home.

Below is the table for the rooms category:

| Room Types       | Rooms | Area<br>(sq. m) |
|------------------|-------|-----------------|
| Traditional King | 22    | 30 m²           |
| Deluxe King      | 09    | 41 m²           |
| Deluxe Twin      | 10    | 41 m²           |
| Junior Suite     | 05    | 43 m²           |
| Deluxe Suite     | 01    | 76 m²           |