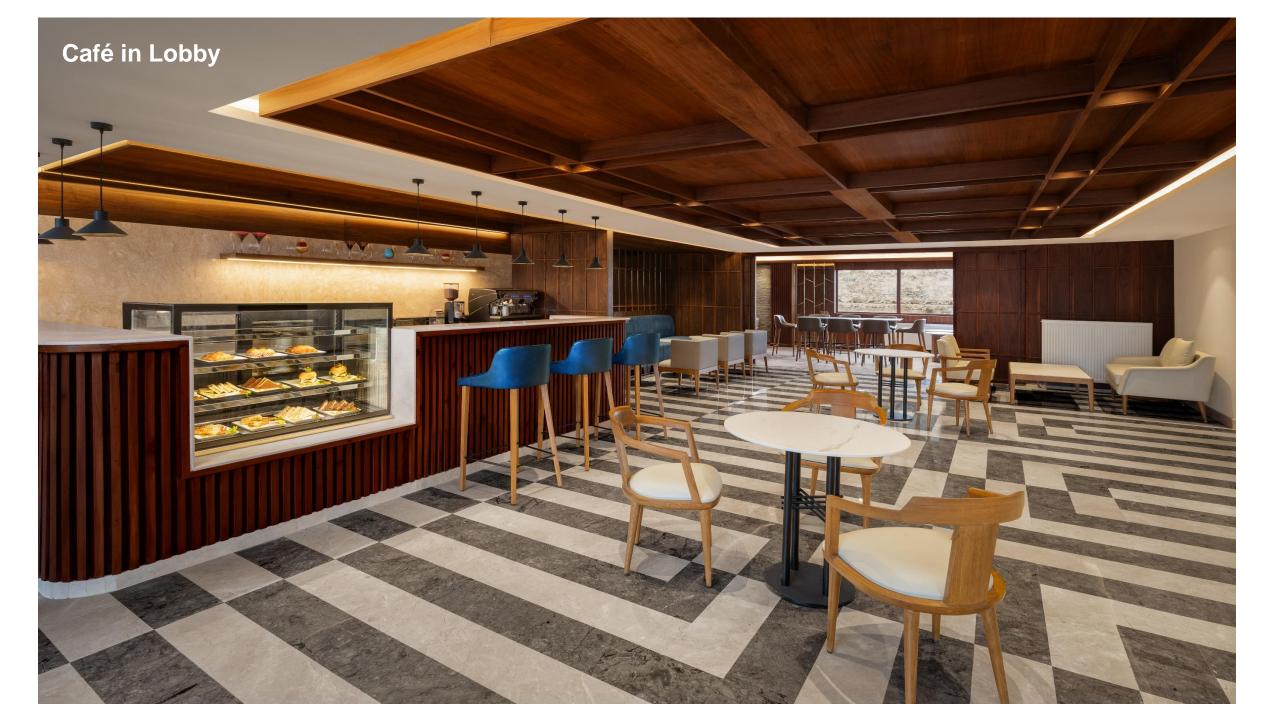

# **Hotel Overview**

Our all day-dining restaurant , Sky view, serves international buffet favorites to fuel you for the day ahead, and for lunch and dinner, let us prepare something for you from our alacart'e menu. To enjoy light snacks, fresh juices, tea and coffee with world-class view, a visit to the Sky Lounge is a must. Savor delicious cuisine and breathtaking Thajiwas Glacier views at Sky view Restaurant or grab a quick drink at the inviting Kahwa Lounge.