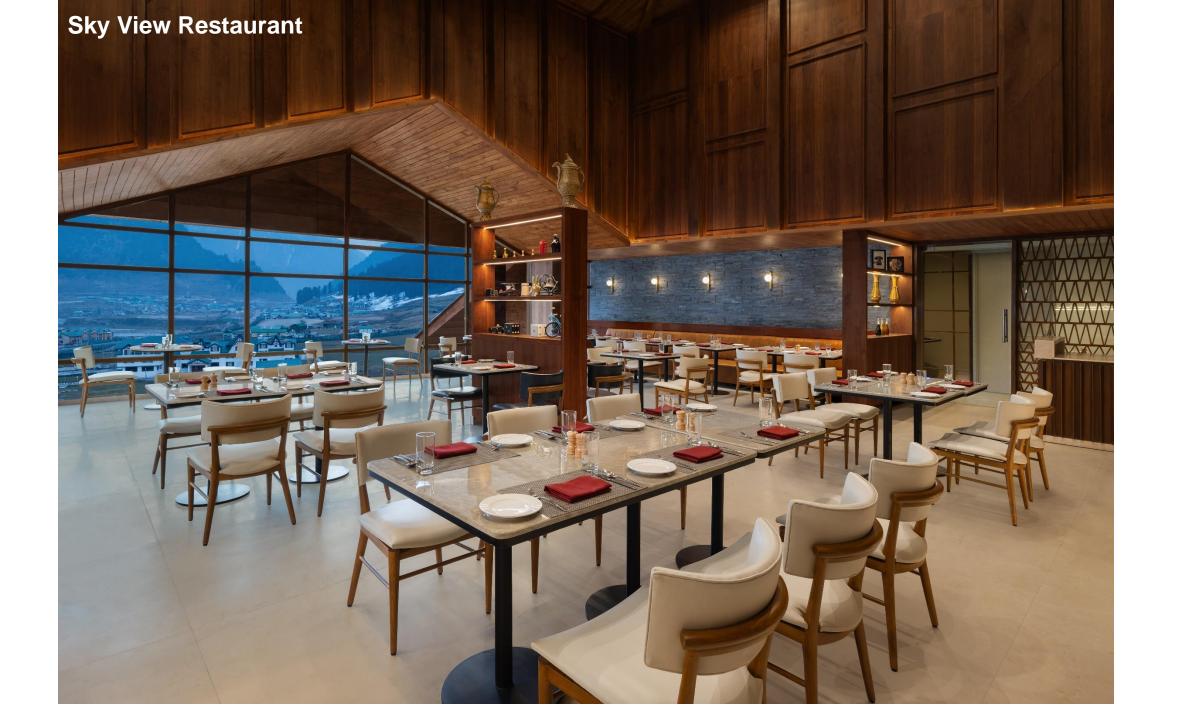

# **Hotel Overview**

Our all day-dining restaurant , Sky view, serves international buffet favorites to fuel you for the day ahead, and for lunch and dinner, let us prepare something for you from our alacart'e menu. To enjoy light snacks, fresh juices, tea and coffee with world-class view, a visit to the Sky Lounge is a must. Savor delicious cuisine and breathtaking Thajiwas Glacier views at Sky view Restaurant or grab a quick drink at the inviting Kahwa Lounge.