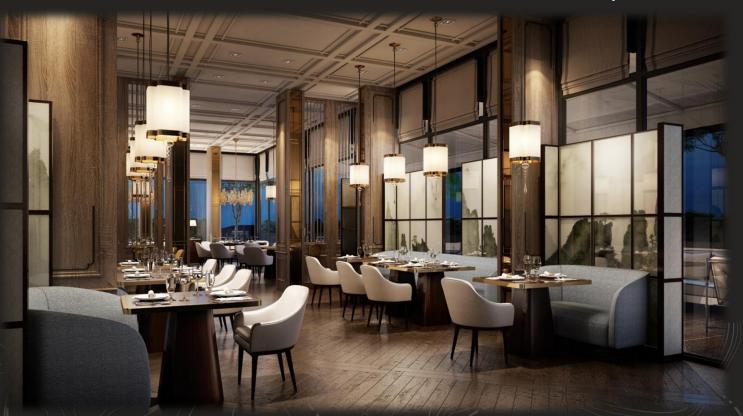

# INDORE KITCHEN (All Day Dining)

It's a three meal restaurant showcasing different cooking methods in open kitchens.

The cuisine shall focus on Indian, Italian and Asian cuisines.