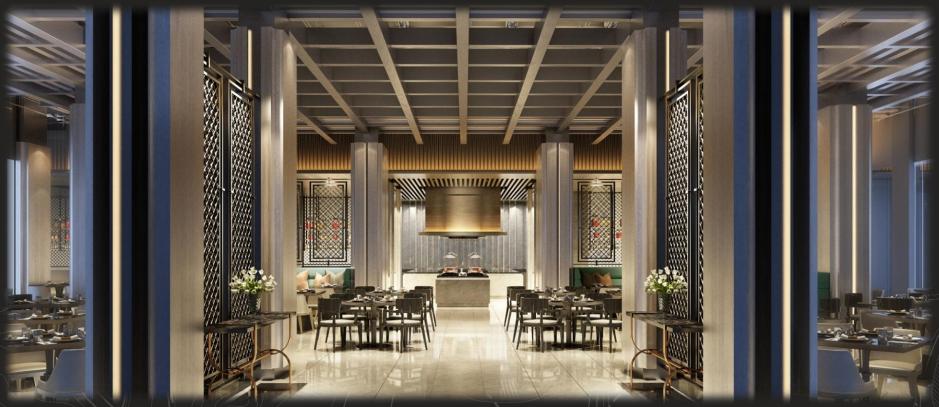

#### FOOD & BEVERAGES

For the traveler who demands only the finer things in life, experience from a variety of specialty restaurants, bar, lobby lounge, living spaces and an opulent nightclub.

# INDORE KITCHEN (All Day Dining)

It's a three meal restaurant showcasing different cooking methods in open kitchens.

The cuisine shall focus on Indian, Italian and Asian cuisines.

## SEPIA (Outdoor Indian Grill Restaurant)

An authentic Indian restaurant in a modern setting inspired by the food destinations of Lucknow and Awadh. Open for lunch & dinner services, Sepia is a semi formal space where food and beverage is the star.

## ONE ASIA (Contemporary Pan Asian Restaurant)

It's a upscale specialty restaurant serving Pan Asian cuisine particularly Sichuan, Thailand and South East- Asian Countries. The restaurant has a modern design with traditional Asian feature panels and bold artwork dividing the restaurant in spaces. The entrance features a lounge area and bar serving Asian inspired cocktails.