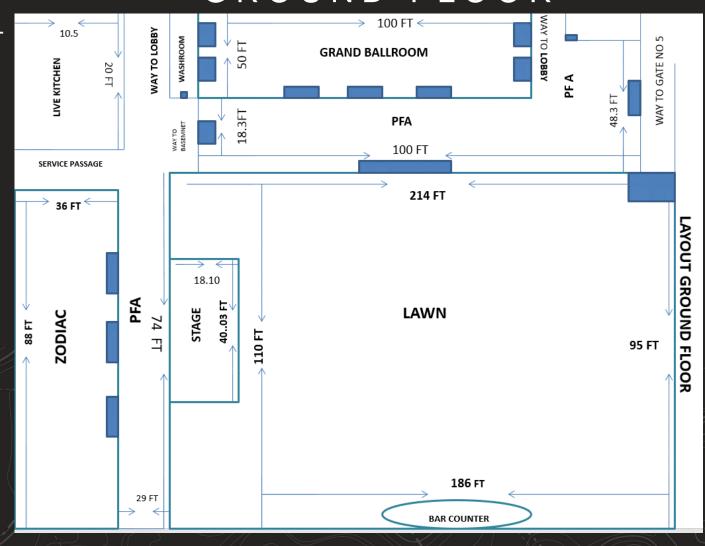

## BANQUET FLOORS PLAN ON GROUND FLOOR

| S.<br>No | Hall name         | Dimension<br>(ft) | Ceiling<br>Height<br>(ft) | Total<br>Area<br>(Sq. Ft.) | Floating<br>Capacity | Theater | Round<br>Table | Cluster | U Shape    |
|----------|-------------------|-------------------|---------------------------|----------------------------|----------------------|---------|----------------|---------|------------|
| 1        | Marriott<br>Lawns | 224*112           |                           | 25088                      | 2000                 | 1500    | 750            | 700     |            |
| 2        | Grand<br>Ballroom | 49*101            | 12.6                      | 4949                       | 700                  | 525     | 350            | 280     | 150        |
| 3        | Zodiac            | 36*88             | 14.5                      | 3168                       | 450                  | 300     | 200            | 175     | 125        |
| 4        | Salon I           | 52*49             | 12.4                      | 2548                       | 150                  | 125     | 100            | 75      | 50         |
| 5        | Salon II          | 48*62             | 12.4                      | 3264                       | 150                  | 125     | 125            | 100     | <b>7</b> 5 |
| 6        | Studio I          | Board<br>Room     | 10.4                      | 196                        |                      |         | 12             |         |            |
| 7        | Studio II         | Board<br>Room     | 11.1                      | 166                        |                      |         | 8              |         |            |