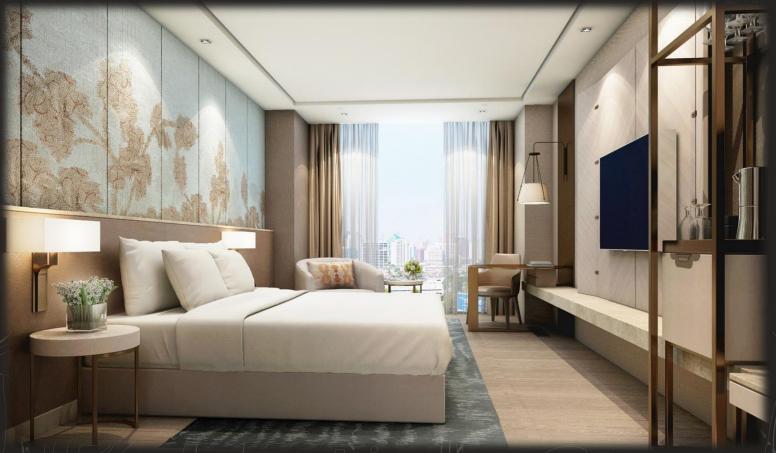

#### ROOMS

The hotel has 218 spacious rooms including 11 suites, catering to the discerning MICE, Social and Leisure traveler.

### ROOMS- Categories

| ROOM CATEGORY          | ROOM SIZE (sq.ft.)      | ROOM SIZE(sq.mtr.)     | TOTAL NO. OF ROOMS |
|------------------------|-------------------------|------------------------|--------------------|
| STANDARD               | 301sq.ft. to 355sq.ft.  | 28sq.mtr to 33sq.mtr.  | 87                 |
| SUPERIOR               | 365sq.ft. to 419sq.ft.  | 34sq.mtr to 39sq.mtr.  | 18                 |
| DELUXE                 | 382sq.ft.               | 35.5sq.mtr             | 70                 |
| CLUB                   | 382sq.ft.               | 35.5sq.mtr             | 32                 |
| JUNIOR SUITE           | 484sq.ft. And 559sq.ft. | 45sq.mtr and 52sq.mtr. | 9                  |
| <b>EXECUTIVE SUITE</b> | 764Sq.ft.               | 71sqr.mtr.             | 1                  |
| PRESIDENTIAL SUITE     | 1345Sq.ft.              | 125sqr.mtr.            | 1                  |