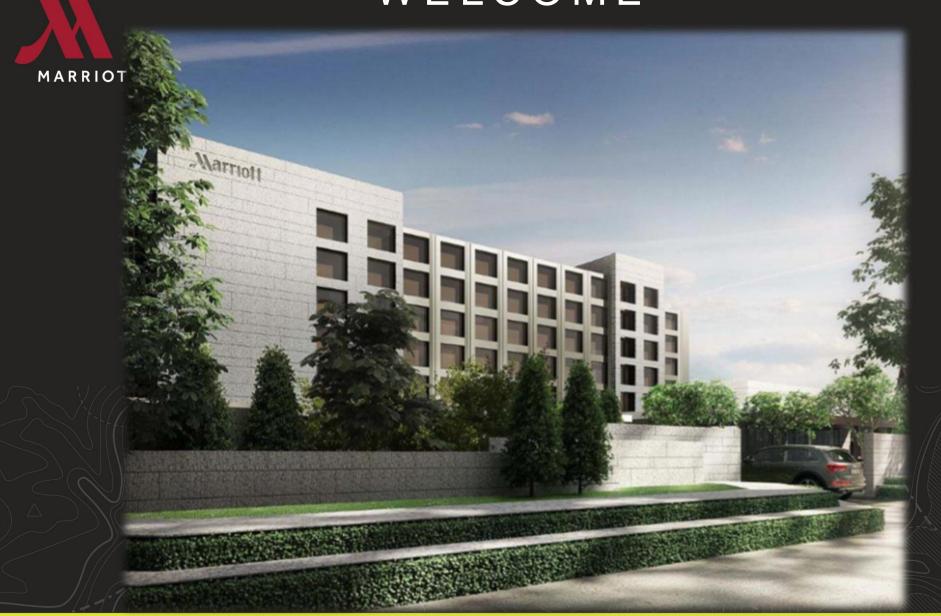

### INDORE MARRIOTT HOTEL



### WELCOME





#### ROOMS



The hotel has 218 spacious rooms including 11 suites, catering to the discerning MICE, Social and Leisure traveler.



### ROOMS- Categories

| ROOM CATEGORY          | ROOM SIZE (sq.ft.)      | ROOM SIZE(sq.mtr.)     | TOTAL NO. OF ROOMS |
|------------------------|-------------------------|------------------------|--------------------|
| STANDARD               | 301sq.ft. to 355sq.ft.  | 28sq.mtr to 33sq.mtr.  | 87                 |
| SUPERIOR               | 365sq.ft. to 419sq.ft.  | 34sq.mtr to 39sq.mtr.  | 18                 |
| DELUXE                 | 382sq.ft.               | 35.5sq.mtr             | 70                 |
| CLUB                   | 382sq.ft.               | 35.5sq.mtr             | 32                 |
| JUNIOR SUITE           | 484sq.ft. And 559sq