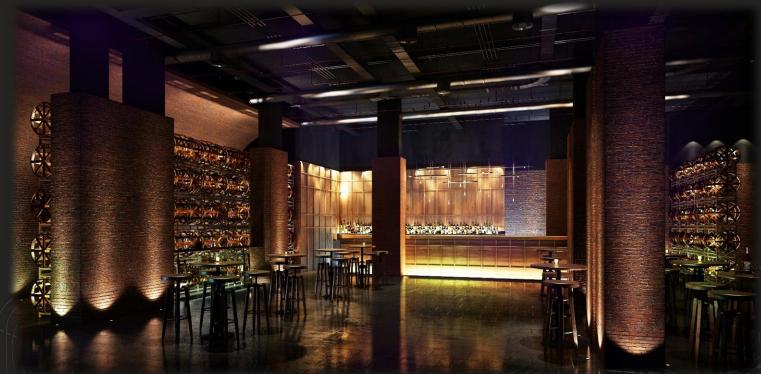

#### DIAMANTE - The High Energy Lounge

It's a modern nightclub with a cosmopolitan sleek design featuring lavish touches. Entertainment is a combination of live bands and DJ's creating an upbeat and lively atmosphere throughout the night. The menu is focused around boutique brown and white spirit. Signature bottle service is what the club is famous for along with an exciting list of kebabs and grills.