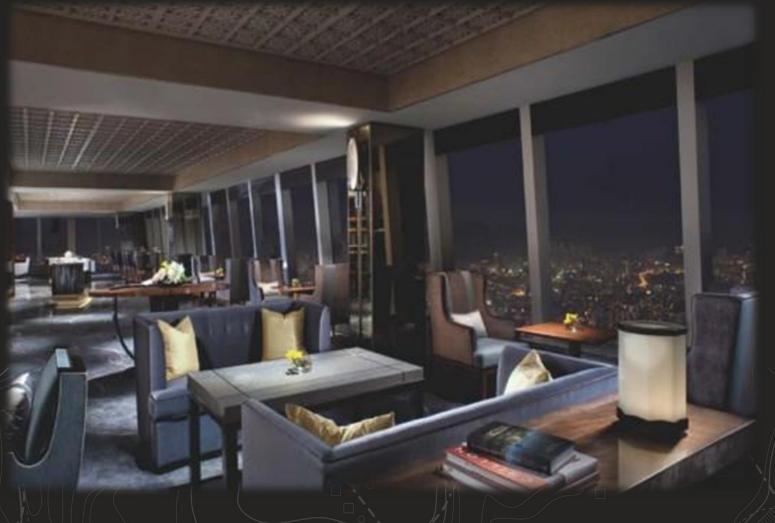

#### M-LOUNGE

The Marriott Executive Lounge provides guests with the ability to remain connected and productive in a relaxed environment.