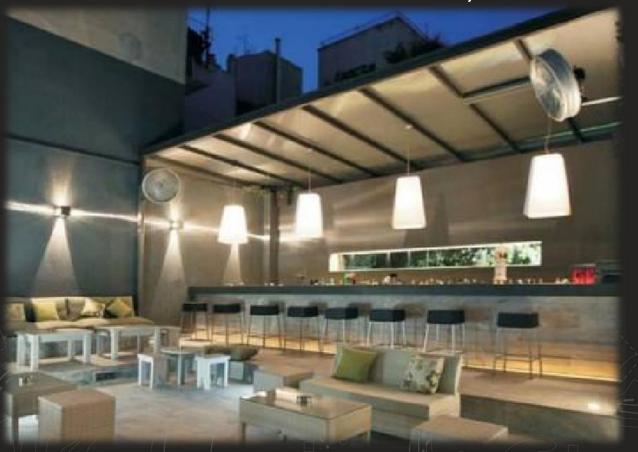

## SEPIA (Outdoor Indian Grill Restaurant)

An authentic Indian restaurant in a modern setting inspired by the food destinations of Lucknow and Awadh. Open for lunch & dinner services, Sepia is a semi formal space where food and beverage is the star.