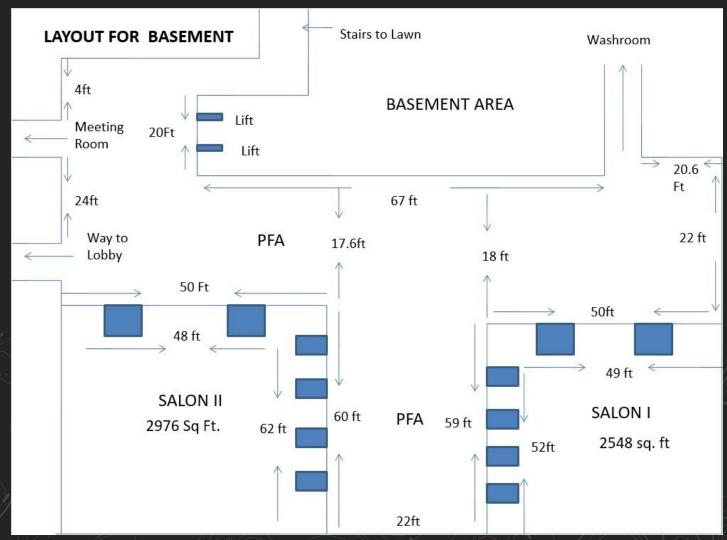

## BANQUET FLOORS PLAN OF BASEMENT

| S.<br>No | Hall name         | Dimension<br>(ft) | Ceiling<br>Height<br>(ft) | Total<br>Area<br>(Sq. Ft.) | Floating<br>Capacity | Theater | Round<br>Table | Cluster | U Shape    |
|----------|-------------------|-------------------|---------------------------|----------------------------|----------------------|---------|----------------|---------|------------|
| 1        | Marriott<br>Lawns | 224*112           |                           | 25088                      | 2000                 | 1500    | 750            | 700     |            |
| 2        | Grand<br>Ballroom | 49*101            | 12.6                      | 4949                       | 700                  | 525     | 350            | 280     | 150        |
| 3        | Zodiac            | 36*88             | 14.5                      | 3168                       | 450                  | 300     | 200            | 175     | 125        |
| 4        | Salon I           | 52*49             | 12.4                      | 2548                       | 150                  | 125     | 100            | 75      | 50         |
| 5        | Salon II          | 48*62             | 12.4                      | 3264                       | 150                  | 125     | 125            | 100     | <b>7</b> 5 |
| 6        | Studio I          | Board<br>Room     | 10.4                      | 196                        |                      |         | 12             |         |            |
| 7        | Studio II         | Board<br>Room     | 11.1                      | 166                        |                      |         | 8              |         |            |