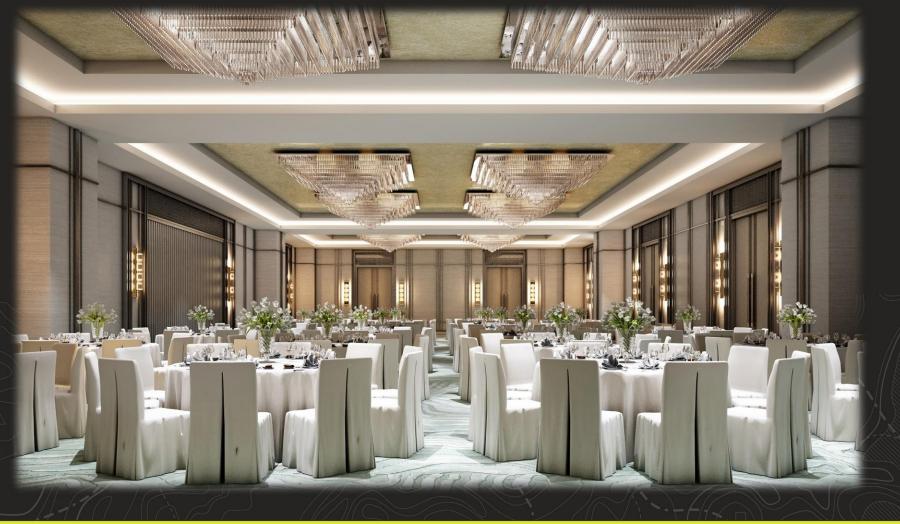

| 2548                       | 150                  | 125     | 100            | 75      | 50         |
| 5        | Salon II          | 48*62             | 12.4                      | 3264                       | 150                  | 125     | 125            | 100     | <b>7</b> 5 |
| 6        | Studio I          | Board<br>Room     | 10.4                      | 196                        |                      |         | 12             |         |            |
| 7        | Studio II         | Board<br>Room     | 11.1                      | 166                        |                      |         | 8              |         |            |

# MARRIOTT

## BANQUET FLOORS PLAN ON GROUND FLOOR





## BANQUET FLOORS PLAN OF BASEMENT





#### BANQUETS





#### GRAND BALLROOM





### WEDDINGS

The perfect wedding crafted out of your dreams.

- A dedicated wedding gallery along with a wedding specialist is all you need to plan your big day.
- A Grand Marriott Lawn with 25000 sq. ft. of space accommodating over 1000 people.
- 4000 sq. ft. Alfresco area at the Roof Top.
- Dedicated Vegetarian Kitchen.

# MARRIOTT

#### USP'S

- Nearest Hotel to Airport.
- Marriott Rewards benefits.
- Separate Banquet Entrance.
- High Speed Wi-Fi Connection even in the cars.
- Express Check-out.
- Smoke Free Rooms.
- Separate Veg kitchens in Banquets
- Mobile Check-ins.

Other Exclusive features of our hotel includes our Signature Spa- Quan Spa, Pool and Fitness Center.



#### LOCATION

Strategically located, Indore Marriott hotel is closest to the Airport, the hotel lies minutes