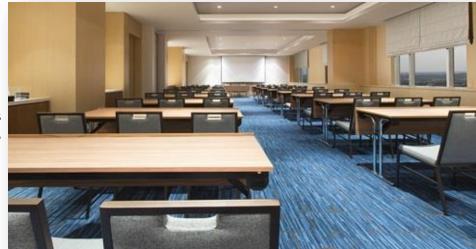

#### **Function Hall – Unix**

Graced with natural lighting and spacious with 266.6 Sq. Meters in area, It is an ideal setting for functions that resonate memories to the attendees and organizers alike.

| Venue                        | Dim. (I x w) | Area                | Theatre | Cluster   | Classroom | U Shape | Hollow<br>Square | Dinner Dance |
|------------------------------|--------------|---------------------|---------|-----------|-----------|---------|------------------|--------------|
|                              |              |                     |         | Top Floor |           |         |                  |              |
| Unix 1                       | 8.4m x 6.2m  | 52.2m <sup>2</sup>  | 60      | 40        | 30        | 24      | 24               | 40           |
| Unix 2                       | 8.4m x 6.2m  | 52.2m <sup>2</sup>  | 60      | 40        | 30        | 24      | 24               | 40           |
| Unix 1 & 2                   | 16.8m x 6.2m | 104.4m <sup>2</sup> | 140     | 100       | 84        | 48      | 48               | 100          |
| Pre-Function<br>Meeting Room | 8.3m x 6.2m  | 51.4m²              | -       | -         | -         | -       | -                | -<br>14      |