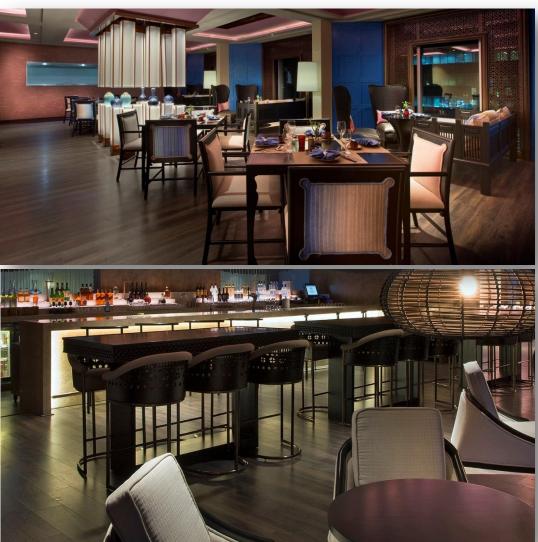

#### **INAZIA – Bar & Restaurant**

Unwind in a tranquil setting that transports guests to inner Asia. Live-cooking and food display stations populate an interior that delicately combines artifacts and Asian décor to ensure comfortable, private and memorable dining experiences along-with outstanding cocktails or choose from a variety of local and premium labels and a large selection of single-malt whiskeys.

Timings:

1130hrs to 1500hrs

1900hrs to 2300hrs