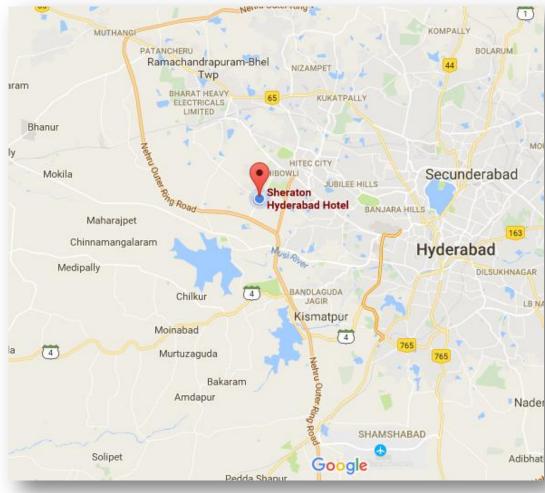

#### LOCATION – SHERATON HYDERABAD

- Midst of Financial District (Hub of IT, Pharma and FMCG companies)
- 30 minutes from Rajiv Gandhi International Airport
- 25 minutes drive to Inorbit Mall
- 20 minutes drive from Golkonda fort