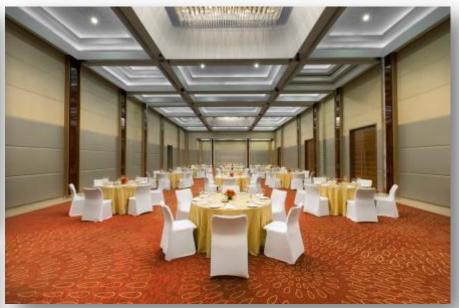

### WEDDINGS AND CONFERENCES AT SHERATON HYDERABAD

#### **Function Hall – Unix**

Graced with natural lighting and spacious with 266.6 Sq. Meters in area, It is an ideal setting for functions that resonate memories to the attendees and organizers alike.