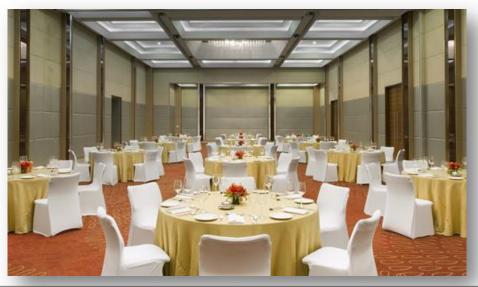

#### **Ball Room - Jade**

Spacious with 408.7 Sq. Meters area and two ballrooms partitioned with glass walls, It is an ideal setting for a high-profile conference, an exclusive private dinner, a corporate event, or a lavish gala evening.

| Venue                    | Dim. (I x w)     | Area                | Theatre | Cluster | Classroom | U Shape | Hollow Square | Dinner Dance |  |  |  |
|--------------------------|------------------|---------------------|---------|---------|-----------|---------|---------------|--------------|--|--|--|
|                          | Ground Floor     |                     |         |         |           |         |               |              |  |  |  |
| Jade -1                  | 15.9m x<br>12.8m | 204.4m <sup>2</sup> | 216     | 150     | 90        | 54      | 60            | 150          |  |  |  |
| Jade- 2                  | 15.9m x<br>12.8m | 204.4m <sup>2</sup> | 216     | 150     | 90        | 54      | 60            | 150          |  |  |  |
| Jade 1 & 2               | 32.0m x<br>12.8m | 408.7m <sup>2</sup> | 486     | 350     | 210       | 114     | 120           | 350          |  |  |  |
| Pre-Function<br>Ballroom | 32.0m x 8.6m     | 266.6m <sup>2</sup> | -       | -       | -         | -       | -             | 13           |  |  |  |