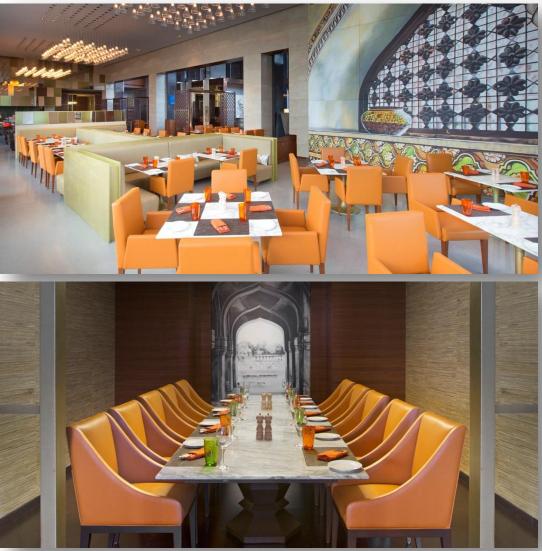

#### FEAST

Feast is a casual yet refined all-day dining restaurant with vibrant décor and a large wine selection. Encouraging interactive experiences, open kitchens have contemporary approaches to regional and international flavors with fresh ingredients.

Timings :

Coffee shop - 24 X 7

Buffet Breakfast- 0630Hrs to 1030hrs Buffet Lunch- 1230hrs to 1500hrs Buffet Dinner- 1930hrs to 2300hrs