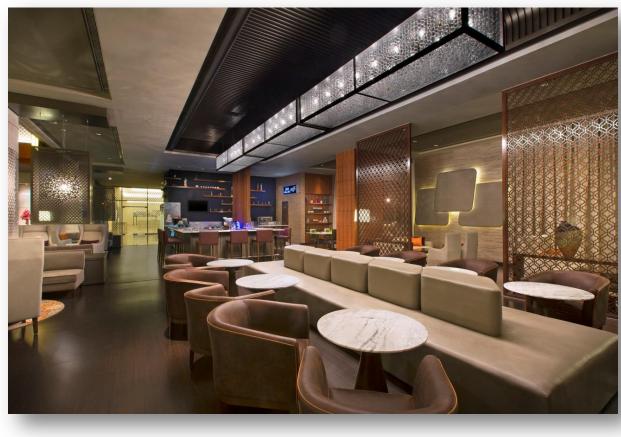

#### LINK@SHERATON CAFÉ ®

While socializing with friends at the Link@Sheraton®, choose from our bakery menu and drinks, including cocktails and Wines of the World.

Timings : 0700hrs to 2300hrs