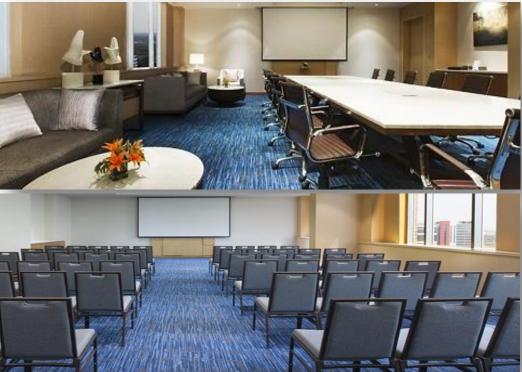

#### **Board Rooms – Java and Kojo**

Modern and fully-flexible meeting rooms in the vicinity of Hyderabad's Financial District, we have the meeting space that's right for your network. With onsite assistance on audiovisual, lighting and sound facilities, and wired and wireless Internet access in all meeting rooms, the possibilities are limited only by your imagination

#### Java

| Venue | Dim. (I x w) | Area   | Theatre | Cluster | Classroom | U Shape | Hollow<br>Square | Dinner Dance |
|-------|--------------|--------|---------|---------|-----------|---------|------------------|--------------|
| Java  | 8.3m x 6.2m  | 51.4m² | -       | -       | -         | 16      | 16               | -            |

Kojo

| Venue | Dim. (I x w) | Area | Theatre | Cluster | Classroom | U Shape | Hollow<br>Square | Dinner Dance |
|-------|--------------|------|---------|---------|-----------|---------|------------------|--------------|
| Kojo  | 12.4mX6.2m   | 84m² | 80      | 64      | 42        | 33      | 25               | 70           |