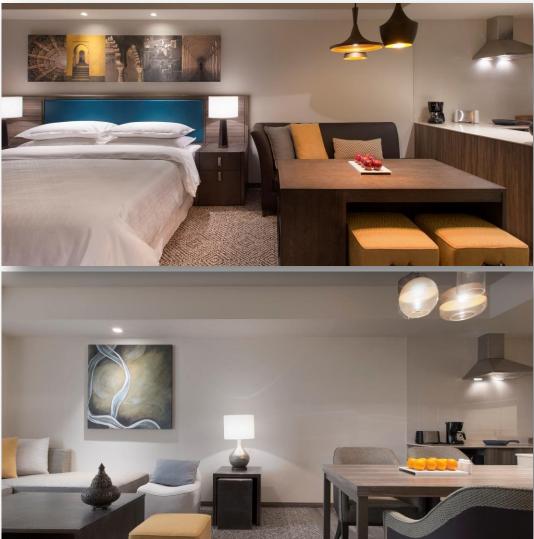

### APARTMENTS – EXPERIENCE EXTENDED LUXURY

- Experience hassle free stay at our 56 fully serviced apartments.
- Equipped with ultra modern kitchenette, dining area, exclusive landscaped patio.
- Enjoy homely comforts and benefits of being connected with a full service hotel.
- Surf the internet anywhere in the hotel with our 3Mbps dedicated guest lease-line. Upgrade to our premium speed at 5Mbps.

### **ROOM / APARTMENT STATISTICS**

| Room / Apartment Type | No. of Units | Area          |
|-----------------------|--------------|---------------|
| Presidential Suite    | 1            | 170 sq. meter |
| Deluxe King           | 113          | 34 sq. meter  |
| Deluxe Twin           | 34           | 34 sq. meter  |
| Club King             | 36           | 34 sq. meter  |
| Club Twin             | 16           | 34 sq. meter  |
| Deluxe Junior Suite   | 04           | 68 sq. meter  |
| Club Junior Suite     | 12           | 68 sq. meter  |
| Studio Apartment      | 06           | 35 sq. meter  |
| Deluxe Apartment      | 24           | 46 sq. meter  |
| Superior Apartment    | 20           | 62 sq. meter  |
| Executive Apartment   | 06           | 88 sq. meter  |
| TOTAL                 | 272          |               |