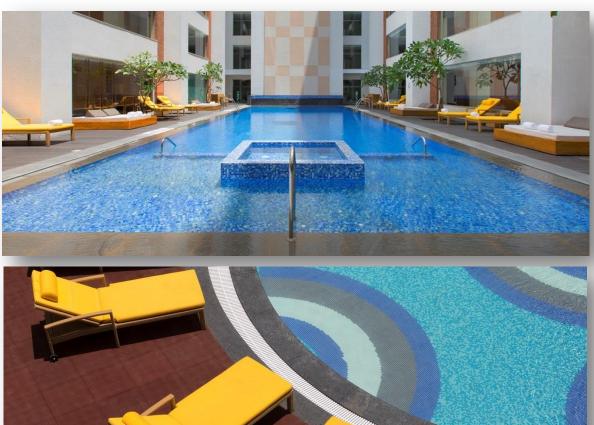

### UNWIND AT THE SWIMMING POOL

#### SWIMMING POOL

Enjoy a long day soak in outdoor pool of Sheraton Fitness.

Swimming pool Timing - 0700hrs to 2000hrs