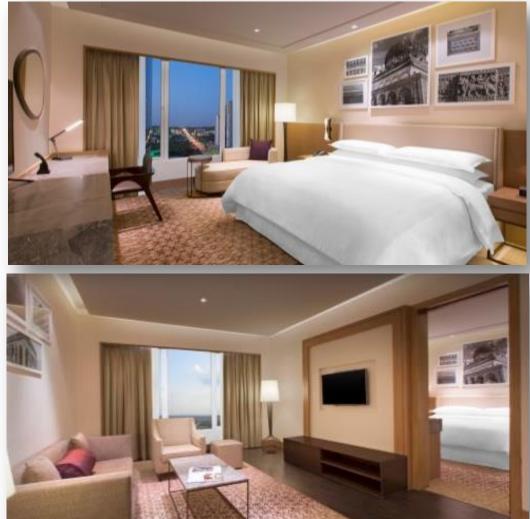

### **GUEST ROOMS- REDEFINING BUSINESS TRAVEL**

- Relax in one of the most spacious rooms in the city. (35 sq. meter)
- Our sleek working desks make working more enjoyable.
- Relish your morning breakfast at our all day dining restaurant, Feast.
- Surf the internet anywhere in the hotel with our 3Mbps dedicated guest lease-line. Upgrade to our premium speed at 5Mbps.
- Experience an easy transition from business to leisure at our Sheraton Club Lounge.

### **ROOM / APARTMENT STATISTICS**

| Room / Apartment Type | No. of Units | Area          |
|-----------------------|--------------|---------------|
| Presidential Suite    | 1            | 170 sq. meter |
| Deluxe King           | 113          | 34 sq. meter  |
| Deluxe Twin           | 34           | 34 sq. meter  |
| Club King             | 36           | 34 sq. meter  |
| Club Twin             | 16           | 34 sq. meter  |
| Deluxe Junior Suite   | 04           | 68 sq. meter  |
| Club Junior Suite     | 12           | 68 sq. meter  |
| Studio Apartment      | 06           | 35 sq. meter  |
| Deluxe Apartment      | 24           | 46 sq. meter  |
| Superior Apartment    | 20           | 62 sq. meter  |
| Executive Apartment   | 06           | 88 sq. meter  |
| TOTAL                 | 272          |               |