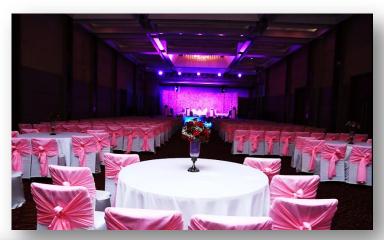

### HASSLE FREE WEDDINGS & CONFERENCES

### WEDDINGS AND CONFERENCES AT SHERATON HYDERABAD

The Sheraton Hotel offers a wide variety of modern, elegant function spaces with 950 square meters.

#### **Ball Room - Jade**

Spacious with 408.7 Sq. Meters area and two ballrooms partitioned with glass walls, It is an ideal setting for a high-profile conference, an exclusive private dinner, a corporate event, or a lavish gala evening.