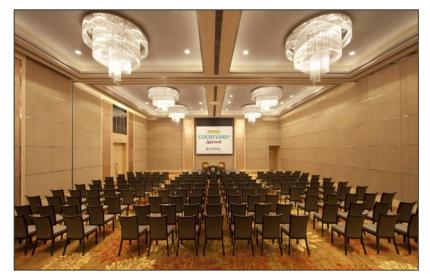

## **MEETINGS**

Be it business meetings or social gatherings, events at Courtyard by Marriott, Bhopal are crafted around your requirements. Our specialist event managers create unique experiences, every time!

- ★ 06 meeting rooms
- $\times$  26,000 sq. ft. of total meeting space
- Largest meeting space is Grand Lotus with maximum meeting space of 15,207 sq. ft. and clear 18 ft. ceiling height
- ★ Indoor and Outdoor venues
- ★ Exhibition space on-site
- ★ High speed internet access
- → Video Conferencing Facility

# CAPACITY CHART

| Meeting Room               | LxBxH (in meter) | Area (Sq.mt.) | Theatre | Class room | U Shape | Board Room | Cluster | Reception |
|----------------------------|------------------|---------------|---------|------------|---------|------------|---------|-----------|
| Grand Lotus                | -                | 1779          | -       | -          | -       | -          | -       | 1000      |
| Lotus                      | 20x15.1x6.5      | 300           | 250     | 100        | 100     | -          | 120     | 200       |
| Lotus 1                    | 9.9x15.1x6.5     | 150           | 84      | 54         | 42      | 60         | 48      | 100       |
| Lotus 2                    | 9.9x15.1x6.6     | 150           | 84      | 54         | 42      | 60         | 48      | 100       |
| Lotus Pre-Function<br>Area | -                | 329           | -       | -          | -       | -          | -       | 200       |
| Lotus Terrace              | -                | 420           | -       | -          | -       | -          | +       | 200       |
| Lotus Extension            | -                | 728           | -       | -          | -       | -          | -       | 400       |
| Tulip                      | 19x8.4x4.1       | 160           | 110     | 60         | 48      | 54         | 64      | 150       |
| Tulip Pre-Function<br>Area | -                | 126           | +       | -          | -       | -          | -       | 50        |
| Hyacinth                   | 9.1x4.7x3.2      | 43            | 25      | 18         | 20      | 20         | 20      | 20        |
| Hibiscus                   | 8x4.7x3.2        | 38            | -       | -          | -       | 10         | -       | -         |
| Jasmine                    | 6.3x4.3x3.2      | 27            | -       | -          | -       | 10         | -       | -         |
| Marigold Terrace           |                  | 650           | 200     | -          | -       | -          | 120     | 300       |

Small Meetings. No Small Matter.

Grand Ballroom - Lotus

Junior Ballroom - Tulip

Meeting Room