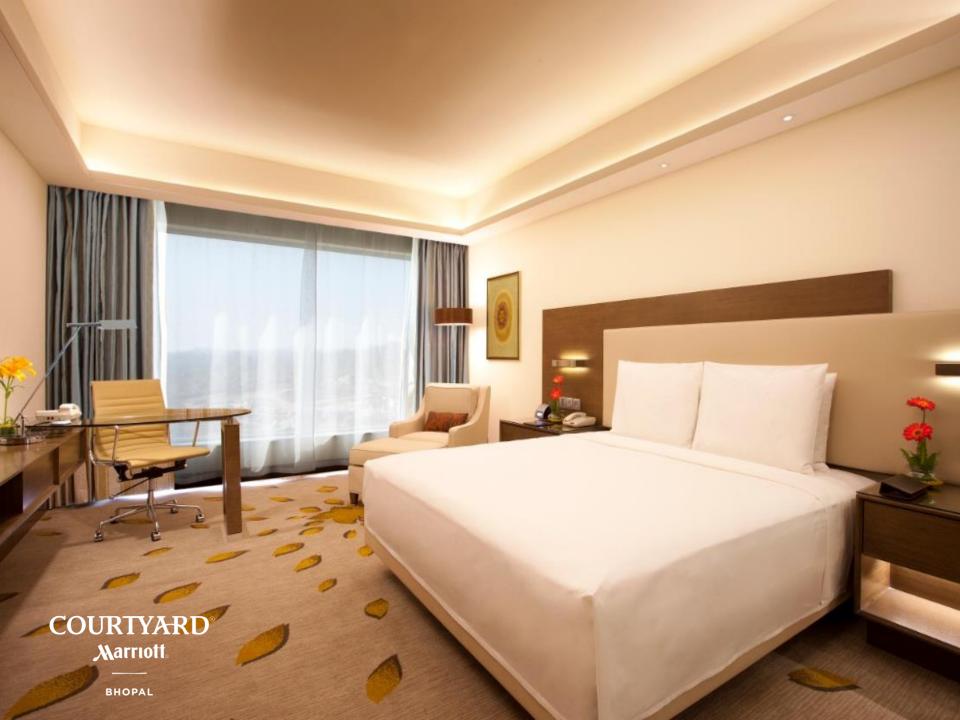

## ROOMS

101 spacious rooms including 5 suites inspire our guests to stay on top of their game. This contemporary and vibrant hotel is a perfect destination designed to ensure a comfortable and refreshing stay.

## Room Categories:

- ★ Courtyard Suites
- \* Studio Suites
- \* Club Rooms
- \* Premium Rooms
- imes Deluxe King Rooms
- → Deluxe Twin Bed Rooms
- ★ Inter-connecting rooms
- ★ Accessible Room

Deluxe Guest Room

- 37" flat screen LCD Television featuring international channels
- ★ Mini Bar- On request
- ★ High Speed Internet Access
- ★ Tea/Coffee maker
- ★ Iron & ironing board
- ★ Laptop Size Electronic Safe
- ★ Rooms with interconnecting access
- ★ Luxury Marriott beddings
- ★ Clocks with iPod docking station
- Ultra modern bathroom amenities include personal bathrobe, hair dryer with health faucets
- \* Rain shower
- ★ In-room temperature control
- Functional rooms with large work area for business travelers