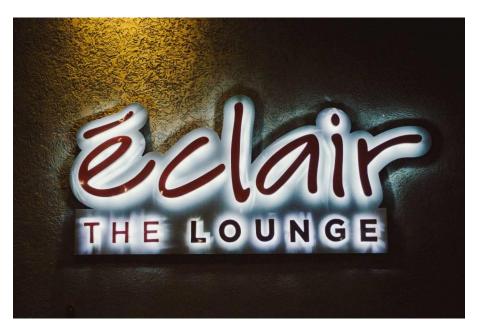

## Éclair - The Lounge

Embrace our intimate and sophisticated lounge, a particularly warm and welcoming atmosphere; here you can relax and unwind. Treat yourself to our bakery and pastry delicacies during the day. Enjoy a selection of cocktails, various refreshing drinks and lectable snacks at dusk. In the Lounge you can access wireless internet for free.

## ÉCLAIR - THE LOUNGE