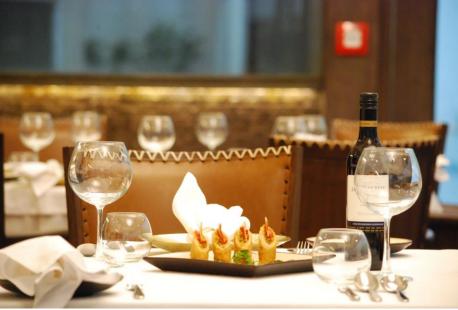

## Bay Leaf - Fine Dining

Savor contemporary favors at our Multi Cuisine Fine Dining Restaurant. Dine on a delectable selection from around world. Complement your meal with a glass of wine from our extensive collection.

## BAY LEAF - FINE DINING

**Seating Capacity: 98** Covers

Operation Hour: 07:00 pm to 12:00 am

Type of Concept: Multi Cuisine – Fine Dining

**Bay leaf:** The aromatic leaf of the plant Bay Laurel features brightly in the global cuisine in both fresh and dried forms due to its distinct fragrance and flavor. This spice is known by different names all over the world, like Apollo's bay leaf, bay laurel, bay, Indian bay, poet's laurel, royal laurel, sweet bay. Bay leaves are mostly used whole in Pakistani and Indian cooking while ground or crushed bay leaves, which are believed to have a stronger flavor. Some well known bay leaf recipes are biryani and curries

The unique menu at Bay Leaf will impress everyone from fine dining. It is only here at **Bay Leaf** that you will enjoy a refreshing approach to a diverse and rich cuisine in a sumptuous setting truly providing a feast for all senses.