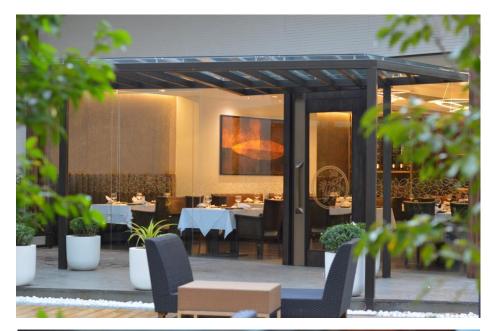

## Bay Leaf - Fine Dining

Savor contemporary favors at our Multi Cuisine Fine Dining Restaurant. Dine on a delectable selection from around world. Complement your meal with a glass of wine from our extensive collection.

## BAY LEAF - FINE DINING

**Seating Capacity: 98** Covers

Operation Hour: 07:00 pm to 12:00 am

Type of Concept: Multi Cuisine – Fine Dining

**Bay leaf:** The aromatic leaf of the plant Bay Laurel features brightly in the global cuisine in both fresh and dried forms due to its distinct fragrance and flavor. This spice is known by different names all over the world, like Apollo's bay leaf, bay laurel, bay, Indian bay, poet's laurel, royal laurel, sweet bay. Bay leaves are mostly used whole in Pakistani and Indian cooking while ground or crushed bay leaves, which are believed to have a stronger flavor. Some well known bay leaf recipes are biryani and curries

The unique menu at Bay Leaf will impress everyone from fine dining. It is only here at **Bay Leaf** that you will enjoy a refreshing approach to a diverse and rich cuisine in a sumptuous setting truly providing a feast for all senses.