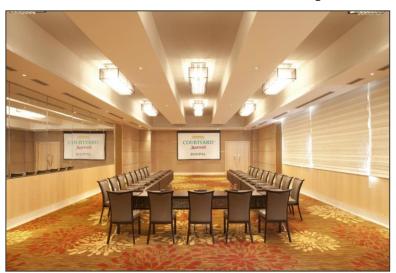

## **MEETINGS**

Be it business meetings or social gatherings, events at Courtyard by Marriott, Bhopal are crafted around your requirements. Our specialist event managers create unique experiences, every time!

- ★ 06 meeting rooms
- $\times$  26,000 sq. ft. of total meeting space
- Largest meeting space is Grand Lotus with maximum meeting space of 15,207 sq. ft. and clear 18 ft. ceiling height
- ★ Indoor and Outdoor venues
- ★ Exhibition space on-site
- ★ High speed internet access
- → Video Conferencing Facility

# CAPACITY CHART

| Meeting Room               | LxBxH (in meter) | Area (Sq.mt.) | Theatre | Class room | U Shape | Board Room | Cluster | Reception |
|----------------------------|------------------|---------------|---------|------------|---------|------------|---------|-----------|
| Grand Lotus                | -                | 1779          | -       | -          | -       | -          | -       | 1000      |
| Lotus                      | 20x15.1x6.5      | 300           | 250     | 100        | 100     | -          | 120     | 200       |
| Lotus 1                    | 9.9x15.1x6.5     | 150           | 84      | 54         | 42      | 60         | 48      | 100       |
| Lotus 2                    | 9.9x15.1x6.6     | 150           | 84      | 54         | 42      | 60         | 48      | 100       |
| Lotus Pre-Function<br>Area | -                | 329           | -       | -          | -       | -          | -       | 200       |
| Lotus Terrace              | -                | 420           | -       | -          | -       | -          | +       | 200       |
| Lotus Extension            | -                | 728           | -       | -          | -       | -          | -       | 400       |
| Tulip                      | 19x8.4x4.1       | 160           | 110     | 60         | 48      | 54         | 64      | 150       |
| Tulip Pre-Function<br>Area | -                | 126           | +       | -          | -       | -          | -       | 50        |
| Hyacinth                   | 9.1x4.7x3.2      | 43            | 25      | 18         | 20      | 20         | 20      | 20        |
| Hibiscus                   | 8x4.7x3.2        | 38            | -       | -          | -       | 10         | -       | -         |
| Jasmine                    | 6.3x4.3x3.2      | 27            | -       | -          | -       | 10         | -       | -         |
| Marigold Terrace           |                  | 650           | 200     | -          | -       | -          | 120     | 300       |

Small Meetings. No Small Matter.

Grand Ballroom - Lotus

Junior Ballroom - Tulip

Meeting Room