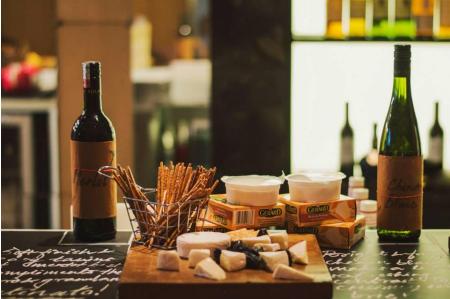

## Éclair - The Lounge

Embrace our intimate and sophisticated lounge, a particularly warm and welcoming atmosphere; here you can relax and unwind. Treat yourself to our bakery and pastry delicacies during the day. Enjoy a selection of cocktails, various refreshing drinks and lectable snacks at dusk. In the Lounge you can access wireless internet for free.