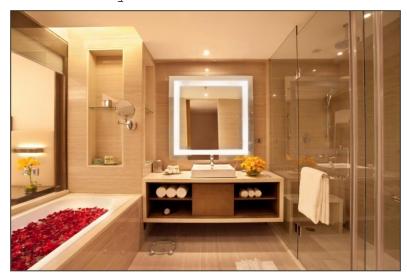

Courtyard Suite - Living Room

Courtyard Suite - Guest Bedroom

Courtyard Suite - Bathroom

- 37" flat screen LCD Television featuring international channels
- ★ Mini Bar- On request
- ★ High Speed Internet Access
- ★ Tea/Coffee maker
- ★ Iron & ironing board
- ★ Laptop Size Electronic Safe
- ★ Rooms with interconnecting access
- ★ Luxury Marriott beddings
- ★ Clocks with iPod docking station
- Ultra modern bathroom amenities include personal bathrobe, hair dryer with health faucets
- \* Rain shower
- ★ In-room temperature control
- Functional rooms with large work area for business travelers