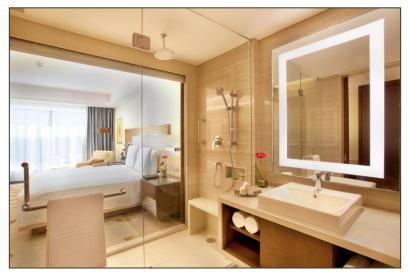

## AMENITIES & FACILITIES

- → In room dining
- ★ 24 hour At Your Service
- ★ 24 hour Concierge desk
- **★** Business Centre
- ★ Travel Desk
- ★ Laundry & dry cleaning service
- \* Rooms & facilities for physically challenged
- ★ Wireless internet enabled public areas
- ★ Wireless and wired internet enabled rooms
- \* Glass-encased bathroom
- ★ Smoking and non smoking rooms
- ★ State-of-the-art fire and safety systems
- ★ Gym
- ★ Swimming pool

- 37" flat screen LCD Television featuring international channels
- ★ Mini Bar- On request
- ★ High Speed Internet Access
- ★ Tea/Coffee maker
- ★ Iron & ironing board
- ★ Laptop Size Electronic Safe
- ★ Rooms with interconnecting access
- ★ Luxury Marriott beddings
- ★ Clocks with iPod docking station
- Ultra modern bathroom amenities include personal bathrobe, hair dryer with health faucets
- \* Rain shower
- ★ In-room temperature control
- Functional rooms with large work area for business travelers