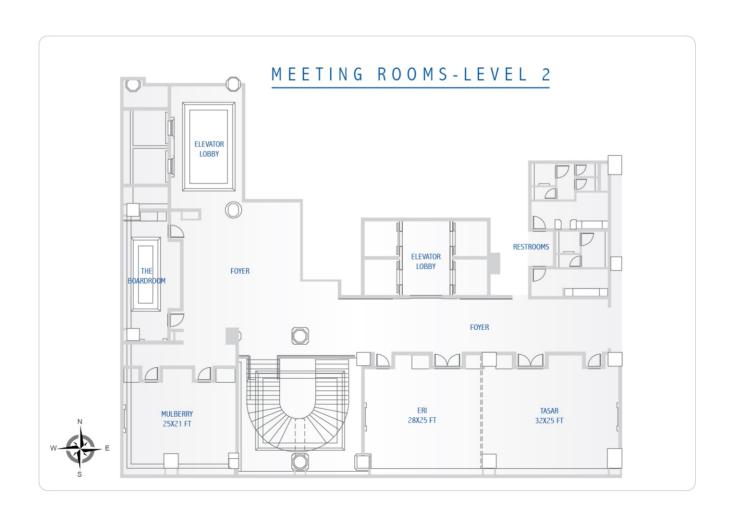

## Meetings and Events

| Meetings and Events       |      |       |                |               |                |                  |           |         |         |         |           |
|---------------------------|------|-------|----------------|---------------|----------------|------------------|-----------|---------|---------|---------|-----------|
|                           | Area |       |                |               |                | Seating Capacity |           |         |         |         |           |
|                           | Sqm  | Sqft  | Length in feet | Width in feet | Height in feet | Boardroom        | Classroom | Theatre | U Shape | Banquet | Reception |
| The Ritz-Carlton Ballroom | 537  | 5,780 | 85             | 68            | 18             | -                | 300       | 700     | 100     | 300     | 1,000     |
| Ballroom 1                | 183  | 1,972 | 29             | 68            | 18             | -                | 100       | 200     | 50      | 100     | 175       |
| Ballroom 2                | 171  | 1,836 | 27             | 68            | 18             | -                | 80        | 196     | 50      | 96      | 150       |
| Ballroom 3                | 183  | 1,972 | 29             | 68            | 18             | -                | 75        | 180     | 50      | 84      | 175       |
| Ballroom Foyer            | 349  | 3,753 | -              | -             | -              | -                | -         | -       | -       | -       | -         |
| Ballroom Outdoor Foyer    | 356  | 3,831 | -              | -             | -              | -                | -         | -       | -       | -       | -         |
| Tasar                     | 74   | 800   | 32             | 25            | 8              | 20               | 30        | 50      | 20      | 40      | 50        |
| Eri                       | 65   | 700   | 28             | 25            | 8              | 20               | 30        | 50      | 20      | 32      | 40        |
| Tasar & Eri               | 139  | 1,500 | 60             | 25            | 8              | 45               | 66        | 120     | 45      | 72      | 100       |
| Mulberry                  | 49   | 525   | 25             | 21            | 8              | 15               | 24        | 40      | 15      | 32      | 20        |
| The Boardroom             | 30   | 325   | 25             | 13            | 8              | 11               | -         | -       | -       | -       | -         |
| The Ritz-Carlton Lawn     | 437  | 4,700 | 188            | 25            | -              | -                | -         | -       | -       | -       | 175       |