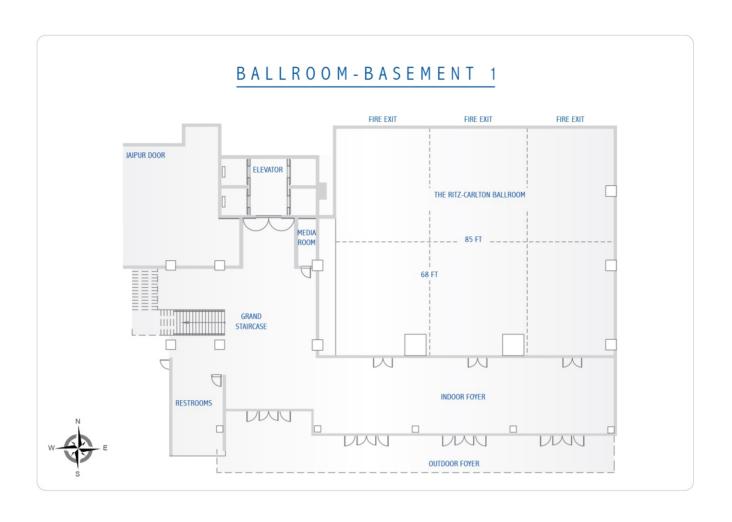

## Meetings and Events

| Meetings and Events       |      |       |                |               |                |                  |           |         |         |         |           |
|---------------------------|------|-------|----------------|---------------|----------------|------------------|-----------|---------|---------|---------|-----------|
|                           | Area |       |                |               |                | Seating Capacity |           |         |         |         |           |
|                           | Sqm  | Sqft  | Length in feet | Width in feet | Height in feet | Boardroom        | Classroom | Theatre | U Shape | Banquet | Reception |
| The Ritz-Carlton Ballroom | 537  | 5,780 | 85             | 68            | 18             | -                | 300       | 700     | 100     | 300     | 1,000     |
| Ballroom 1                | 183  | 1,972 | 29             | 68            | 18             | -                | 100       | 200     | 50      | 100     | 175       |
| Ballroom 2                | 171  | 1,836 | 27             | 68            | 18             | -                | 80        | 196     | 50      | 96      | 150       |
| Ballroom 3                | 183  | 1,972 | 29             | 68            | 18             | -                | 75        | 180     | 50      | 84      | 175       |
| Ballroom Foyer            | 349  | 3,753 | -              | -             | -              | -                | -         | -       | -       | -       | -         |
| Ballroom Outdoor Foyer    | 356  | 3,831 | -              | -             | -              | -                | -         | -       | -       | -       | -         |
| Tasar                     | 74   | 800   | 32             | 25            | 8              | 20               | 30        | 50      | 20      | 40      | 50        |
| Eri                       | 65   | 700   | 28             | 25            | 8              | 20               | 30        | 50      | 20      | 32      | 40        |
| Tasar & Eri               | 139  | 1,500 | 60             | 25            | 8              | 45               | 66        | 120     | 45      | 72      | 100       |
| Mulberry                  | 49   | 525   | 25             | 21            | 8              | 15               | 24        | 40      | 15      | 32      | 20        |
| The Boardroom             | 30   | 325   | 25             | 13            | 8              | 11               | -         | -       | -       | -       | -         |
| The Ritz-Carlton Lawn     | 437  | 4,700 | 188            | 25            | -              | -                | -         | -       | -       | -       | 175       |