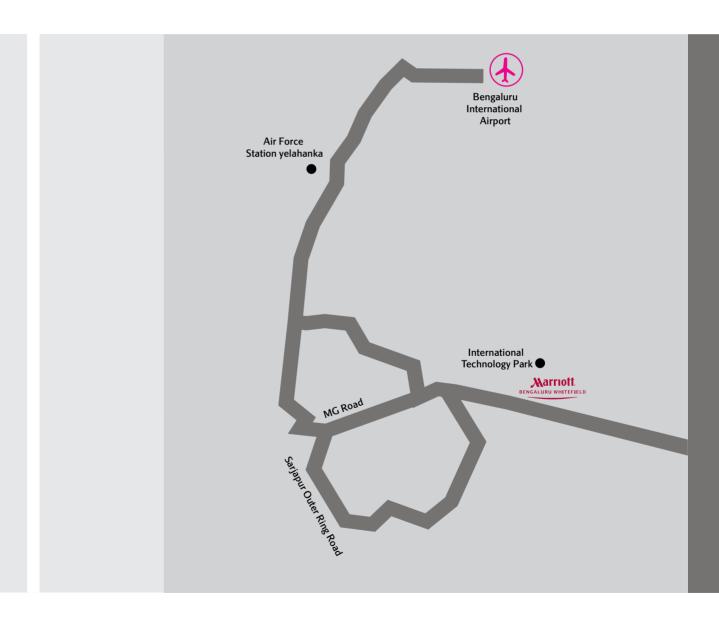

#### **DIRECTIONS**

- Follow the signs to Bengaluru on NH 7
- Turn left at the Outer Ring Road at Hebbal Lake
- Follow the road for 8 km and then turn left at Beninganahalli
  Lake. Continue to follow the Outer Ring Road
- At Jothipurm go straight onto Whitefield Main Road
- Turn right at Big Bazar and take the right at the first junction follow the road until you cross Sri Satya Sai Super Specialty Hospital.
- The hotel is immediately after the hospital next to Inorbit to your left.