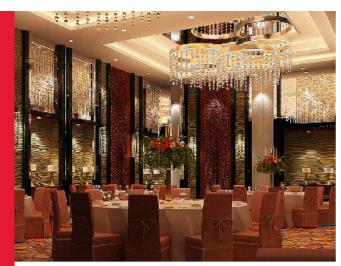

### **MEETING FACILITIES**

Be it business meetings or social gatherings, events at Bengaluru Marriott Hotel Whitefield are crafted around your requirement, our specialist event managers create unique experiences, every time!

- 7 meeting rooms with over 995 sq. m. of space
- Best in class service for conventions and social gatherings
- Wireless internet enabled meetings rooms
- Proficient event planners
- Pillar less ballroom offering 625 sq. m. of space
- Can seat 800 guests in theatre style
- Divisible into 4 sections

|                    | Dimensions |            |         | Capacity |           |  |
|--------------------|------------|------------|---------|----------|-----------|--|
| Meeting Room       | Sq. m.     | Ceiling    | Theater | Cluster  | Classroom |  |
|                    |            | Height (m) |         |          |           |  |
| The Grand Ballroom | 625        | 2.38       | 800     | 250      | 350       |  |
| Ballroom 1         | -          | 2.38       | 128     | 40       | 60        |  |
| Ballroom 2         | -          | 2.38       | 130     | 40       | 60        |  |
| Ballroom 3         | -          | 2.38       | 320     | 60       | 150       |  |
| Ballroom 4         | -          | 2.38       | 320     | 60       | 150       |  |
| Camellia           | 90         | 2.38       | 60      | -        | 35        |  |
| Magnolia           | 60         | 2.38       | 40      | -        | 20        |  |