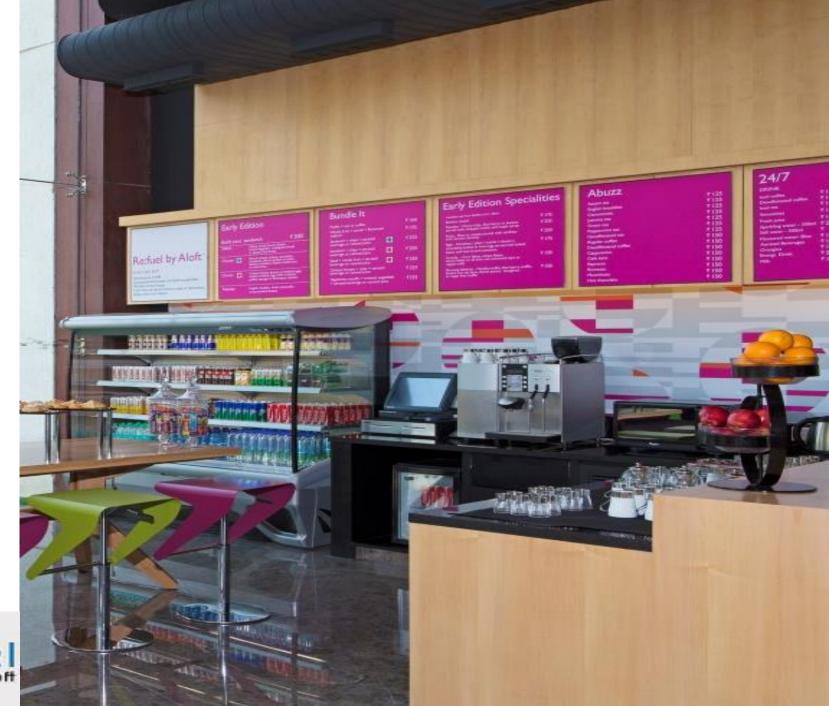

#### **ALOFT FOOD & BEVERAGE**

At Aloft Bengaluru Cessna Business Park, we've got something to please your palate at any hour. Help yourself at the 24/7 Re:fuel by Aloft(SM) for a quick bite whenever hunger strikes. Settle in for satisfying international eats amid stylish modern vibes at Nook. Or mix and mingle with a drink and snack at our W XYZ(SM) Bar. Discover on-the-road eating that truly suits your schedule and style.

| OUTLET             | CUISINE              | HOURS          | SETTING                     |
|--------------------|----------------------|----------------|-----------------------------|
| Nook               | Multi-cuisine        | 24 hours       | Modern cozy sit-down dining |
| W XYZSM Bar        | Beverages and snacks | 11:00 to 23:00 | Lively and abuzz lobby bar  |
| Re:fuel by AloftSM | Snacks               | 24 hours       | Easy breezy grab & go       |