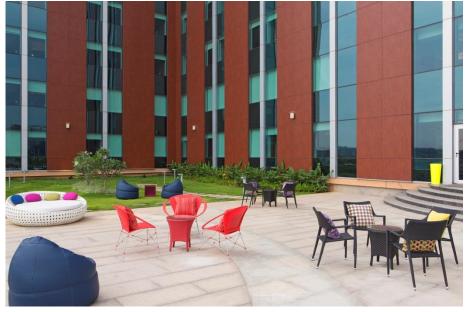

--------|----------------------------|
| Equipment<br>Type: | Cardio and Free<br>Weights |
| Free Weights:      | Yes                        |
| Hours:             | 24 Hours                   |



#### Splash outdoor pool

| Maximum<br>Depth: | 1.22 meters/4.0 feet          |
|-------------------|-------------------------------|
| Minimum<br>Depth: | 1.22 meters/4.0 feet          |
| Size:             | 156.08 sq meters/1680 sq feet |
| Hours:            | 7:00 AM - 11:00 PM            |



#### **Amuse: Other Hotel Features**

#### Re:mix<sup>SM</sup> lounge

Open lounge with social spaces and quiet places

In-touch terminals

Fast + free wireless High Speed Internet Access

**Pool Table** 

**LCD TVs** 

#### The Backyard

Open air terrace area perfect for private parties and events