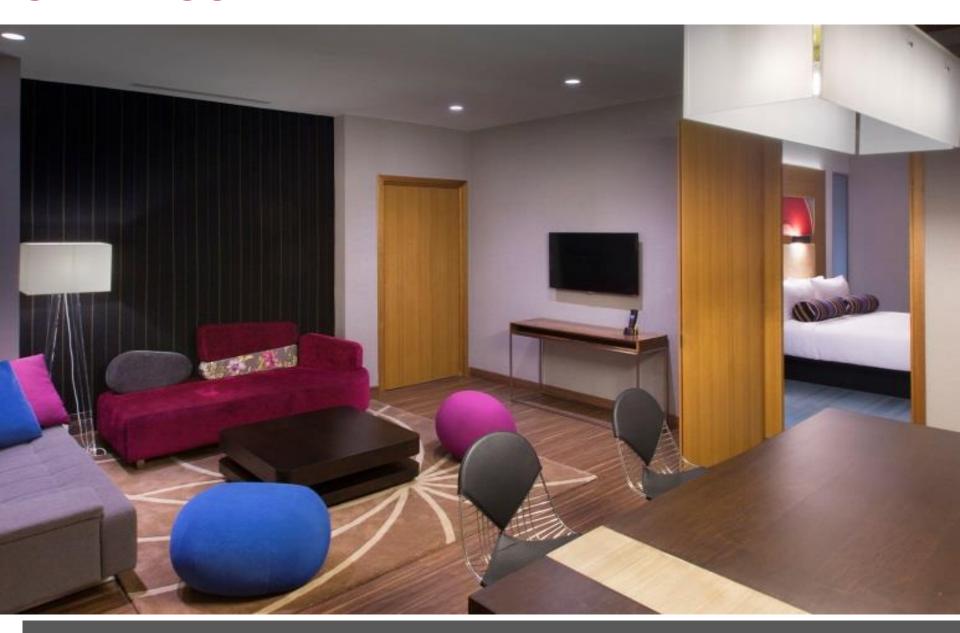

luru



# **Hotel location**



#### **ALOFT ROOMS**

#### **REST & REFRESH: ALOFT ROOMS**

Breeze into one of our Aloft rooms, featuring our ultra-comfortable signature bed, walk-in shower, custom amenities by Bliss® Spa, and more. Our plug & play connectivity station charges all your electronics and links to the 42" LCD TV to maximize work and play.

| TYPE OF ROOM       | SIZE OF ROOM    | NO. OF ROOMS |
|--------------------|-----------------|--------------|
| ALOFT ROOM         | 27.5 Sq. meters | 147          |
| ALOFT URBAN ROOM   | 27.5 Sq. meters | 31           |
| SAVVY SUITE        | 55 Sq. meters   | 12           |
| PRESIDENTIAL SUITE | 130 Sq. meters  | 1            |
| TOTAL              |                 | 191          |

# **ALOFT ROOM & URBAN ROOM**



# **SAVVY SUITE**



# **BREEZY SUITE**



#### **ALOFT FOOD & BEVERAGE**

At Aloft Bengaluru Cessna Business Park, we've got something to please your palate at any hour. Help yourself at the 24/7 Re:fuel by Aloft(SM) for a quick bite whenever hunger strikes. Settle in for satisfying international eats amid stylish modern vibes at Nook. Or mix and mingle with a drink and snack at our W XYZ(SM) Bar. Discover on-the-road eating that truly suits your schedule and style.

| OUTLET             | CUISINE              | HOURS          | SETTING                     |
|--------------------|----------------------|----------------|-----------------------------|
| Nook               | Multi-cuisine        | 24 hours       | Modern cozy sit-down dining |
| W XYZSM Bar        | Beverages and snacks | 11:00 to 23:00 | Live