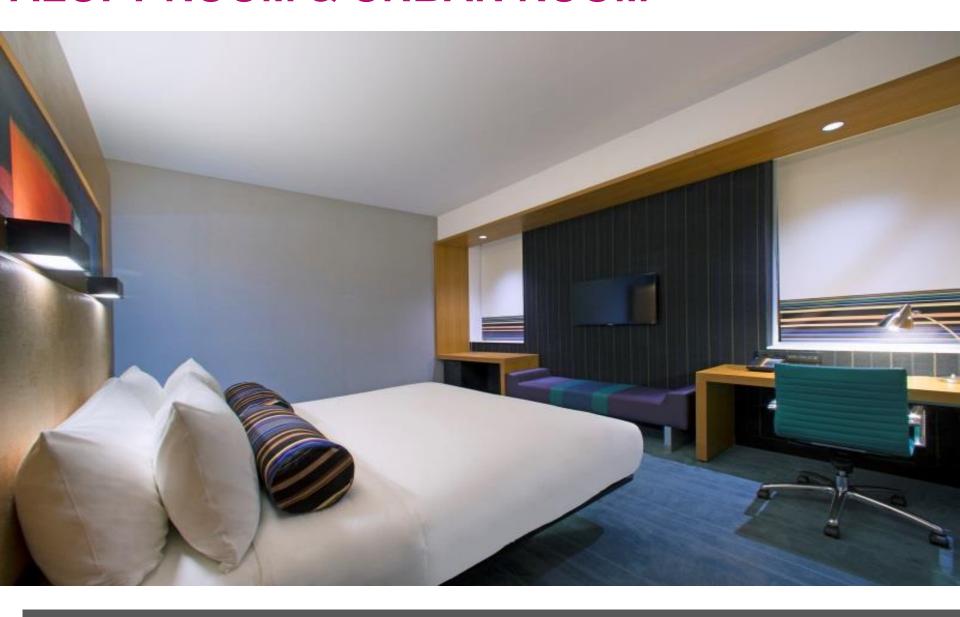

#### **ALOFT ROOMS**

#### **REST & REFRESH: ALOFT ROOMS**

Breeze into one of our Aloft rooms, featuring our ultra-comfortable signature bed, walk-in shower, custom amenities by Bliss® Spa, and more. Our plug & play connectivity station charges all your electronics and links to the 42" LCD TV to maximize work and play.