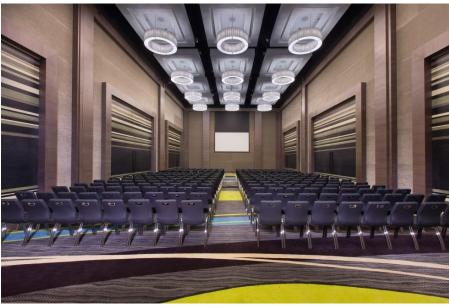

# **Meetings & Events**

**Pre-Function Area** 

Tactic 4

Tactic 5

Tactic 6

Tactic 7

| Venue          | Total Area<br>(sq. ft.) | Standing<br>Cocktail<br>with stage | Table (10/table) with stage | Half Moon<br>(7/table) | Classroom | Theatre<br>Style | U<br>Shape | Fixed<br>Boardroom |
|----------------|-------------------------|------------------------------------|-----------------------------|------------------------|-----------|------------------|------------|--------------------|
| Grand Ballroom | 3025                    | 300                                | 160                         | 112                    | 180       | 310              | 75         | -                  |
| Tactic 1       | 1005                    | 80                                 | 40                          | 28                     | 45        | 80               | 33         | -                  |
| Tactic 2       | 1005                    | 80                                 | 40                          | 28                     | 45        | 80               | 33         | -                  |
| Tactic 3       | 1005                    | 80                                 | 40                          | 28                     | 45        | 80               | 33         | -                  |

## **Meetings & Events: Key Features**

- Seven tactic meeting spaces
- Built in Harman speakers
- Total area- 601 square metres, 6469 square feet.
- Some meeting rooms are illuminated by natural daylight
- All meeting rooms are quick to reconfigure if there's another arrangement needed
- State of the art A/V set-up, including a 42-inch flat-panel LED TV / Motorized Screens with both laptop hook-up and a DVD player
- Fast complimentary Wi-Fi
- Complimentary supply of easels, flipcharts, and interactive whiteboards
- Complimentary access to Business Centre
- Sustainable meeting practices

## **Meetings & Events**

Tactic 1,2 & 3 Meeting Rooms and Grand Ballroom