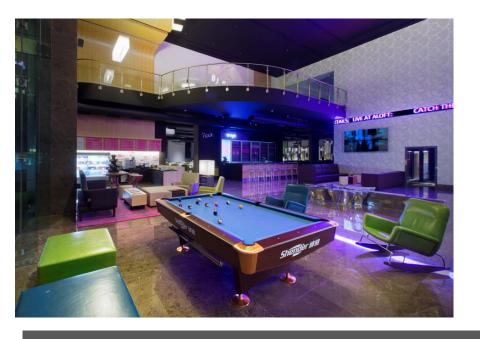

#### Re:mix<sup>SM</sup> lounge

Open lounge with social spaces and quiet places

In-touch terminals

Fast + free wireless High Speed Internet Access

**Pool Table** 

**LCD TVs** 