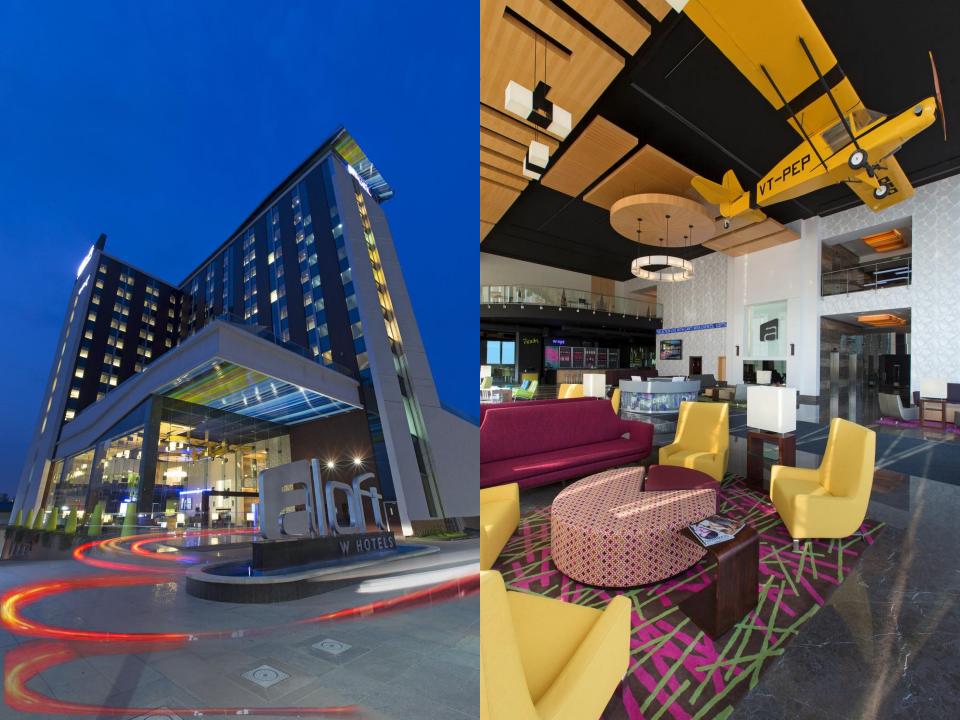

# Aloft Bengaluru Cessna Business Park

Different.By design.







# Starwood hotels in Bengaluru



# **Hotel location**



#### **ALOFT ROOMS**

#### **REST & REFRESH: ALOFT ROOMS**

Breeze into one of our Aloft rooms, featuring our ultra-comfortable signature bed, walk-in shower, custom amenities by Bliss® Spa, and more. Our plug & play connectivity station charges all your electronics and links to the 42" LCD TV to maximize work and play.

| TYPE OF ROOM       | SIZE OF ROOM    | NO. OF ROOMS |
|--------------------|-----------------|--------------|
| ALOFT ROOM         | 27.5 Sq. meters | 147          |
| ALOFT URBAN ROOM   | 27.5 Sq. meters | 31           |
| SAVVY SUITE        | 55 Sq. meters   | 12           |
| PRESIDENTIAL SUITE | 130 Sq. meters  | 1            |
| TOTAL              |                 | 191          |

# **ALOFT ROOM & URBAN