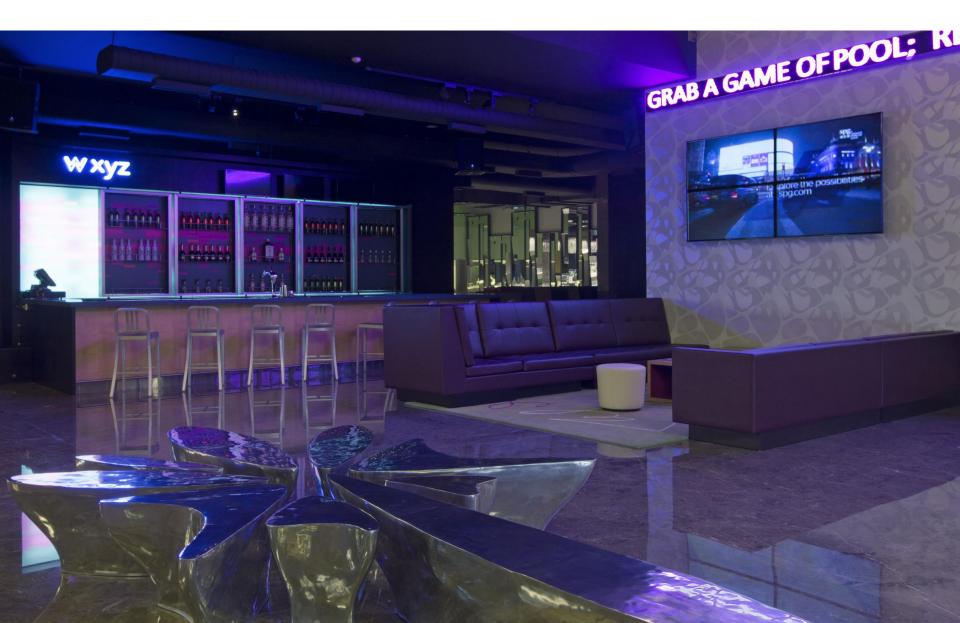

#### **ALOFT FOOD & BEVERAGE**

At Aloft Bengaluru Cessna Business Park, we've got something to please your palate at any hour. Help yourself at the 24/7 Re:fuel by Aloft(SM) for a quick bite whenever hunger strikes. Settle in for satisfying international eats amid stylish modern vibes at Nook. Or mix and mingle with a drink and snack at our W XYZ(SM) Bar. Discover on-the-road eating that truly suits your schedule and style.

| OUTLET             | CUISINE              | HOURS          | SETTING                     |
|--------------------|----------------------|----------------|-----------------------------|
| Nook               | Multi-cuisine        | 24 hours       | Modern cozy sit-down dining |
| W XYZSM Bar        | Beverages and snacks | 11:00 to 23:00 | Lively and abuzz lobby bar  |
| Re:fuel by AloftSM | Snacks               | 24 hours       | Easy breezy grab & go       |