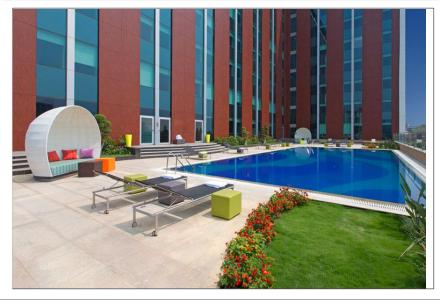

#### Splash outdoor pool

| Maximum<br>Depth: | 1.22 meters/4.0 feet          |
|-------------------|-------------------------------|
| Minimum<br>Depth: | 1.22 meters/4.0 feet          |
| Size:             | 156.08 sq meters/1680 sq feet |
| Hours:            | 7:00 AM - 11:00 PM            |