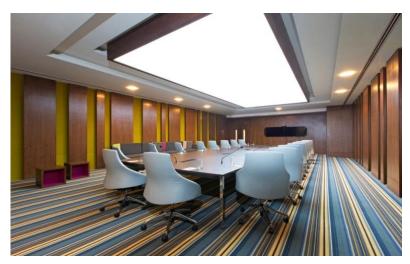

# **Meetings & Events**

**Pre-Function Area** 

Tactic 4

Tactic 5

Tactic 6

Tactic 7

| Venue          | Total Area<br>(sq. ft.) | Standing<br>Cocktail<br>with stage | Table (10/table) with stage | Half Moon<br>(7/table) | Classroom | Theatre<br>Style | U<br>Shape | Fixed<br>Boardroom |
|----------------|-------------------------|------------------------------------|-----------------------------|------------------------|-----------|------------------|------------|--------------------|
| Grand Ballroom | 3025                    | 300                                | 160                         | 112                    | 180       | 310              | 75         | -                  |
| Tactic 1       | 1005                    | 80                                 | 40                          | 28                     | 45        | 80               | 33         | -                  |
| Tactic 2       | 1005                    | 80                                 | 40                          | 28                     | 45        | 80               | 33         | -                  |
| Tactic 3       | 1005                    | 80                                 | 40                          | 28                     | 45        | 80               | 33         | -                  |

## **Meetings & Events: Key Features**

- Seven tactic meeting spaces
- Built in Harman speakers
- Total area- 601 square metres, 6469 square feet.
- Some meeting rooms are illuminated by natural daylight
- All meeting rooms are quick to reconfigure if there's another arrangement needed
- State of the art A/V set-up, including a 42-inch flat-panel LED TV / Motorized Screens with both laptop hook-up and a DVD player
- Fast complimentary Wi-Fi
- Complimentary supply of easels, flipcharts, and interactive whiteboards
- Complimentary access to Business Centre
- Sustainable meeting practices

# **Meetings & Events**

Tactic 4

Tactic 6 & 7

Tactic 5

Tactic Pre function area