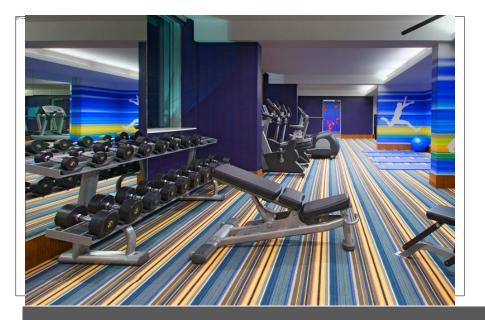

#### Re:charge<sup>SM</sup> gym

| Equipment:         | Life Fitness               |
|--------------------|----------------------------|
| Equipment<br>Type: | Cardio and Free<br>Weights |
| Free Weights:      | Yes                        |
| Hours:             | 24 Hours                   |