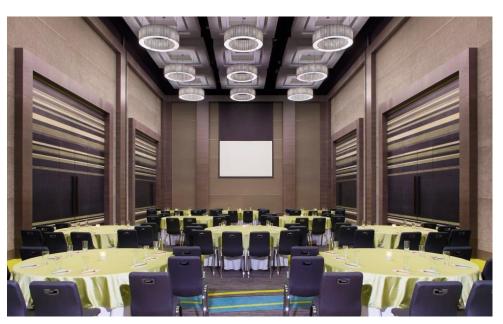

# **Meetings & Events**

**Pre-Function Area** 

Tactic 4

Tactic 5

Tactic 6

Tactic 7

| Venue          | Total Area<br>(sq. ft.) | Standing<br>Cocktail<br>with stage | Table (10/table) with stage | Half Moon<br>(7/table) | Classroom | Theatre<br>Style | U<br>Shape | Fixed<br>Boardroom |
|----------------|-------------------------|------------------------------------|-----------------------------|------------------------|-----------|------------------|------------|--------------------|
| Grand Ballroom | 3025                    | 300                                | 160                         | 112                    | 180       | 310              | 75         | -                  |
| Tactic 1       | 1005                    | 80                                 | 40                          | 28                     | 45        | 80               | 33         | -                  |
| Tactic 2       | 1005                    | 80                                 | 40                          | 28                     | 45        | 80               | 33         | -                  |
| Tactic 3       | 1005                    | 80                                 | 40                          | 28                     | 45        | 80               | 33         | -                  |

## **Meetings & Events: Key Features**

- Seven tactic meeting spaces
- Built in Harman speakers
- Total area- 601 square metres, 6469 square feet.
- Some meeting rooms are illuminated by natural daylight
- All meeting rooms are quick to reconfigure if there's another arrangement needed
- State of the art A/V set-up, including a 42-inch flat-panel LED TV / Motorized Screens with both laptop hook-up and a DVD player
- Fast complimentary Wi-Fi
- Complimentary supply of easels, flipcharts, and interactive whiteboards
- Complimentary access to Business Centre
- Sustainable meeting practices

## **Meetings & Events**

Tactic 1,2 & 3 Meeting Rooms and Grand Ballroom