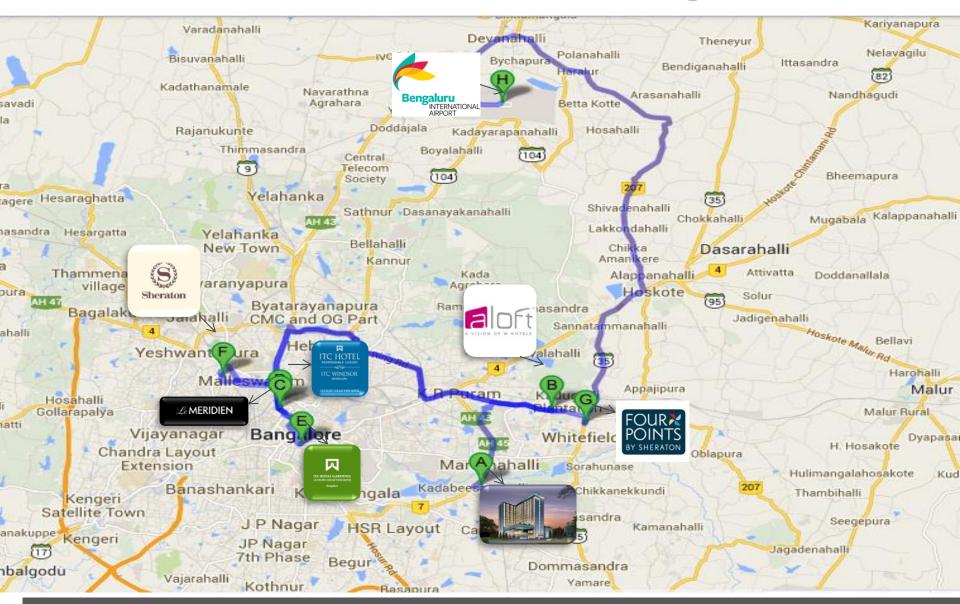

# Aloft Bengaluru Cessna Business Park

Different.By design.







# Starwood hotels in Bengaluru



# **Hotel location**



#### **ALOFT ROOMS**

#### **REST & REFRESH: ALOFT ROOMS**

Breeze into one of our Aloft rooms, featuring our ultra-comfortable signature bed, walk-in shower, custom amenities by Bliss® Spa, and more. Our plug & play connectivity station charges all your electronics and links to the 42" LCD TV to maximize work and play.

| TYPE OF ROOM       | SIZE OF ROOM    | NO. OF ROOMS |
|--------------------|-----------------|--------------|
| ALOFT ROOM         | 27.5 Sq. meters | 147          |
| ALOFT URBAN ROOM   | 27.5 Sq. meters | 31           |
| SAVVY SUITE        | 55 Sq. meters   | 12           |
| PRESIDENTIAL SUITE | 130 Sq. meters  | 1            |
| TOTAL              |                 | 191          |

# **ALOFT ROOM & URBAN ROOM**



# **SAVVY SUITE**



# **