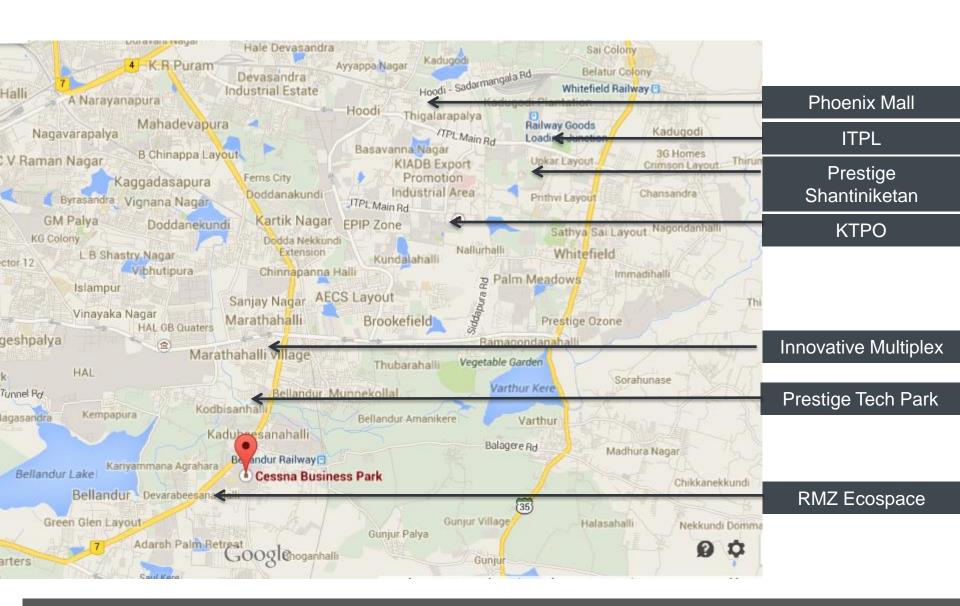

# Aloft Bengaluru Cessna Business Park

Different.By design.







# Starwood hotels in Bengaluru



# **Hotel location**



#### **ALOFT ROOMS**

#### **REST & REFRESH: ALOFT ROOMS**

Breeze into one of our Aloft rooms, featuring our ultra-comfortable signature bed, walk-in shower, custom amenities by Bliss® Spa, and more. Our plug & play connectivity station charges all your electronics and links to the 42" LCD TV to maximize work and play.

| TYPE OF ROOM       | SIZE OF ROOM    | NO. OF ROOMS |
|--------------------|-----------------|--------------|
| ALOFT ROOM         | 27.5 Sq. meters | 147          |
| ALOFT URBAN ROOM   | 27.5 Sq. meters | 31           |
| SAVVY SUITE        | 55 Sq. meters   | 12           |
| PRESIDENTIAL SUITE | 130 Sq. meters  | 1            |
| TOTAL              |                 | 191          |

# **ALOFT ROOM & URBAN ROOM**



# **SAVVY SUITE**



# **BREEZY SUITE**



#### *