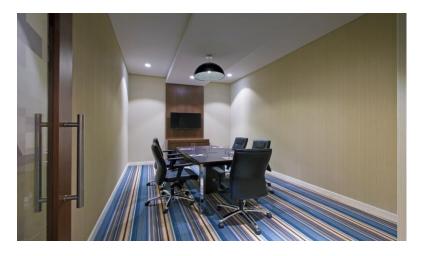

# **Meetings & Events**

**Pre-Function Area** 

Tactic 4

Tactic 5

Tactic 6

Tactic 7

| Venue          | Total Area<br>(sq. ft.) | Standing<br>Cocktail<br>with stage | Table (10/table) with stage | Half Moon<br>(7/table) | Classroom | Theatre<br>Style | U<br>Shape | Fixed<br>Boardroom |
|----------------|-------------------------|------------------------------------|-----------------------------|------------------------|-----------|------------------|------------|--------------------|
| Grand Ballroom | 3025                    | 300                                | 160                         | 112                    | 180       | 310              | 75         | -                  |
| Tactic 1       | 1005                    | 80                                 | 40                          | 28                     | 45        | 80               | 33         | -                  |
| Tactic 2       | 1005                    | 80                                 | 40                          | 28                     | 45        | 80               | 33         | -                  |
| Tactic 3       | 1005                    | 80                                 | 40                          | 28                     | 45        | 80               | 33         | -                  |

## **Meetings & Events: Key Features**

- Seven tactic meeting spaces
- Built in Harman speakers
- Total area- 601 square metres, 6469 square feet.
- Some meeting rooms are illuminated by natural daylight
- All meeting rooms are quick to reconfigure if there's another arrangement needed
- State of the art A/V set-up, including a 42-inch flat-panel LED TV / Motorized Screens with both laptop hook-up and a DVD player
- Fast complimentary Wi-Fi
- Complimentary supply of easels, flipcharts, and interactive whiteboards
- Complimentary access to Business Centre
- Sustainable meeting practices

# **Meetings & Events**

Tactic 4

Tactic 6 & 7

Tactic 5

Tactic Pre function area