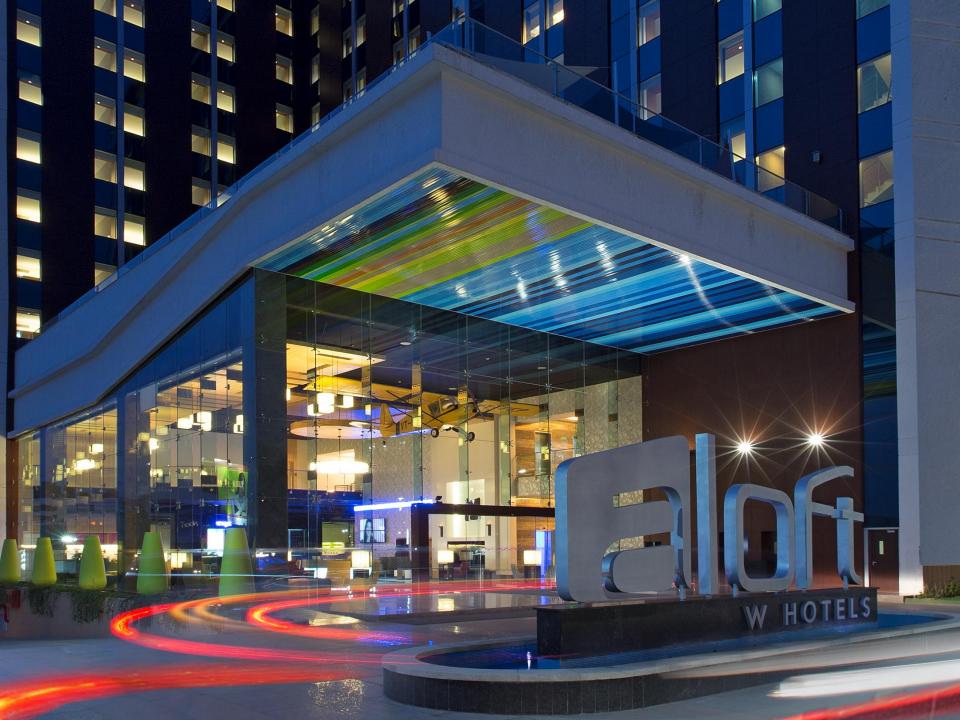

# Aloft Bengaluru Cessna Business Park

Different.By design.







# Starwood hotels in Bengaluru



# **Hotel location**



#### **ALOFT ROOMS**

#### **REST & REFRESH: ALOFT ROOMS**

Breeze into one of our Aloft rooms, featuring our ultra-comfortable signature bed, walk-in shower, custom amenities by Bliss® Spa, and more. Our plug & play connectivity station charges all your electronics and links to the 42" LCD TV to maximize work and play.

| TYPE OF ROOM       | SIZE OF ROOM    | NO. OF ROOMS |
|--------------------|-----------------|--------------|
| ALOFT ROOM         | 27.5 Sq. meters | 147          |
| ALOFT URBAN ROOM   | 27.5 Sq. meters | 31           |
| SAVVY SUITE        | 55 Sq. meters   | 12           |
| PRESIDENTIAL SUITE | 130 Sq. meters  | 1            |
| TOTAL              |                 | 191          |

# **ALOFT ROOM & URB