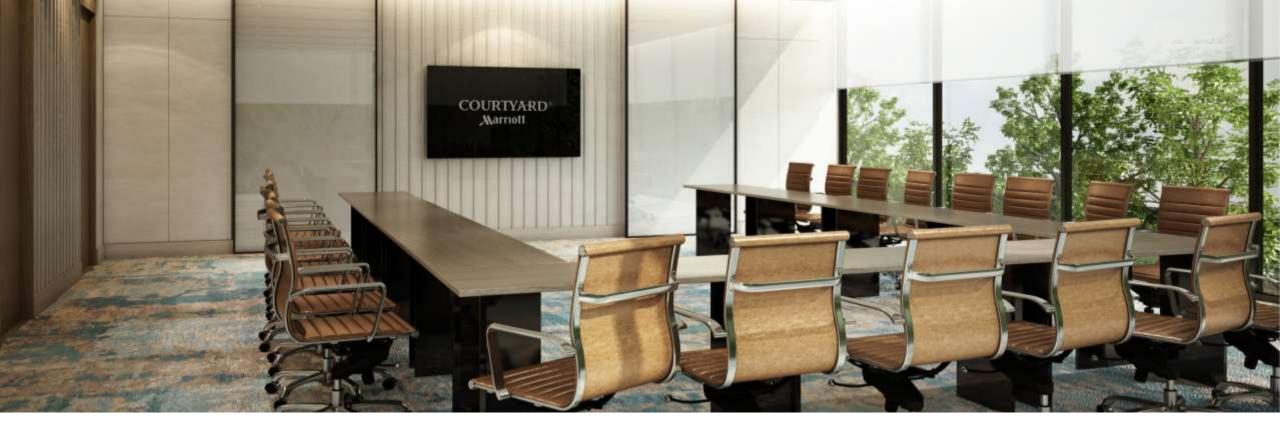

#### EVENT SPACES

Courtyard by Marriott Ahmedabad Sindhu Bhawan Road offers **12,333 sq. ft.** of Indoor & Outdoor flexible and modern event spaces like multiple lawns, function areas and banquets.

### EVENT CAPACITY LAYOUT & CHART

|         | Area<br>(Sq. Ft.) | Length | Breadth | Theatre | Classroom | Cluster | Reception | U shape | Boardroom |
|---------|-------------------|--------|---------|---------|-----------|---------|-----------|---------|-----------|
| Samaya  | 2340              | 52     | 45      | 220     | 90        | 96      | 112       | 51      | 45        |
| Candela | 1020              | 34     | 30      | 120     | 36        | 36      | 48        | 30      | 36        |
| Lumen   | 525               | 24     | 22      | 48      | 18        | 24      | 32        | 15      | 17        |