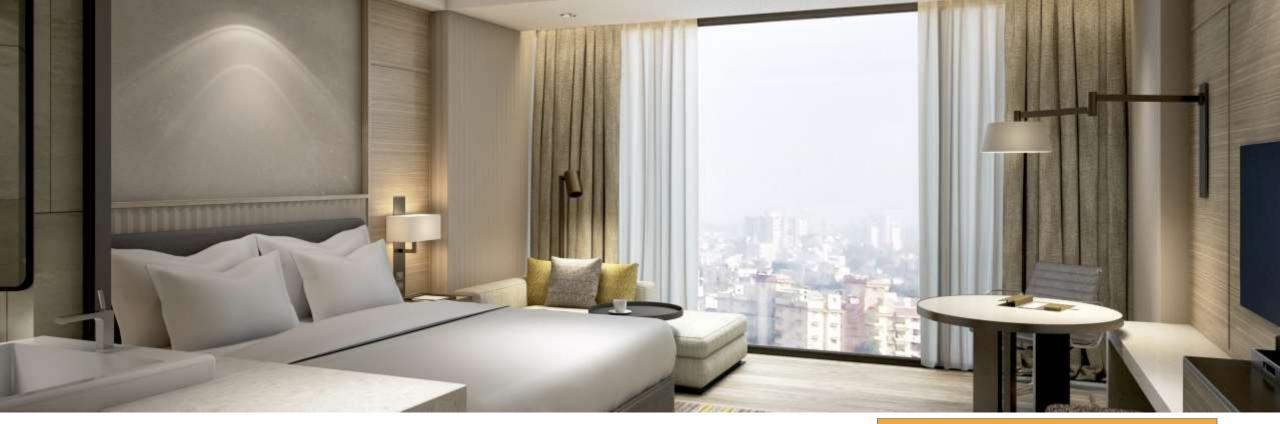

### ACCOMMODATION

Designed with refined sophistication and exuberant fun, the hotel has 121 elegant and contemporary rooms all thoughtfully designed.

### GUEST ROOM FEATURES

Styled with sophistication for the modern traveler.

| 49 inch LED TV      | Room service 24 hours  |
|---------------------|------------------------|
| High speed Internet | Iron and ironing board |
| Electronic safe     | Hair dryer             |
| Tea/coffee maker    | Mini-refrigerator      |
| Alarm Clock         |                        |