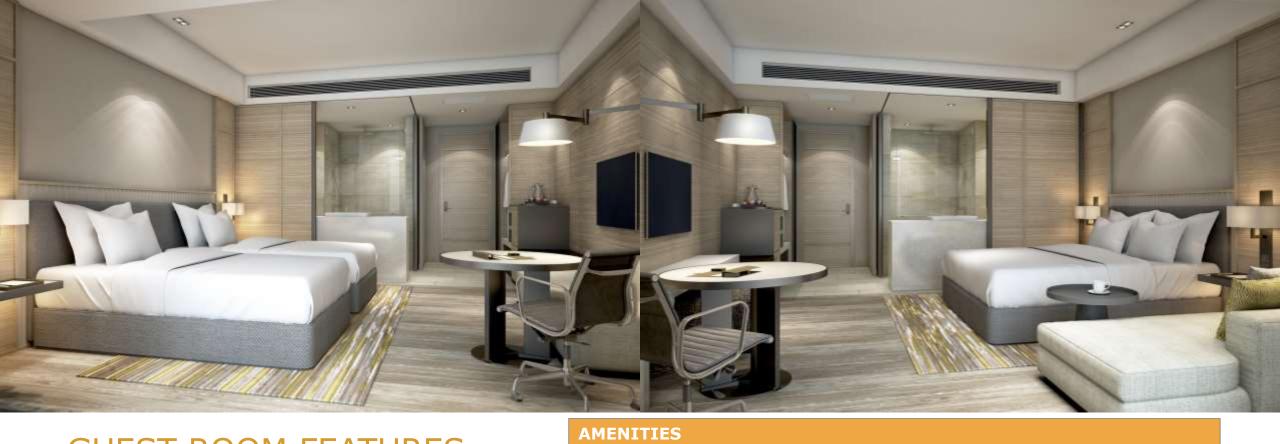

### ACCOMMODATION

Designed with refined sophistication and exuberant fun, the hotel has 121 elegant and contemporary rooms all thoughtfully designed.

### GUEST ROOM FEATURES

Styled with sophistication for the modern traveler.

| 49 inch LED TV      | Room service 24 hours  |
|---------------------|------------------------|
| High speed Internet | Iron and ironing board |
| Electronic safe     | Hair dryer             |
| Tea/coffee maker    | Mini-refrigerator      |
| Alarm Clock         |                        |