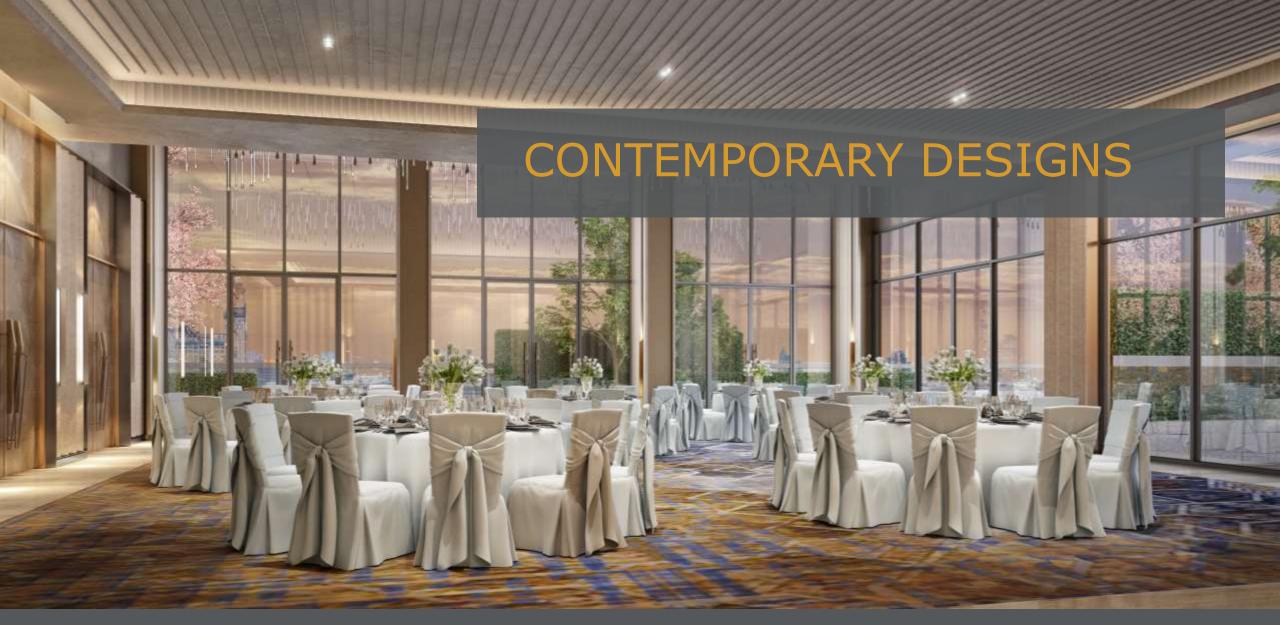

#### EVENT SPACES

Courtyard by Marriott Ahmedabad Sindhu Bhawan Road offers **12,333 sq. ft.** of Indoor & Outdoor flexible and modern event spaces like multiple lawns, function areas and banquets.