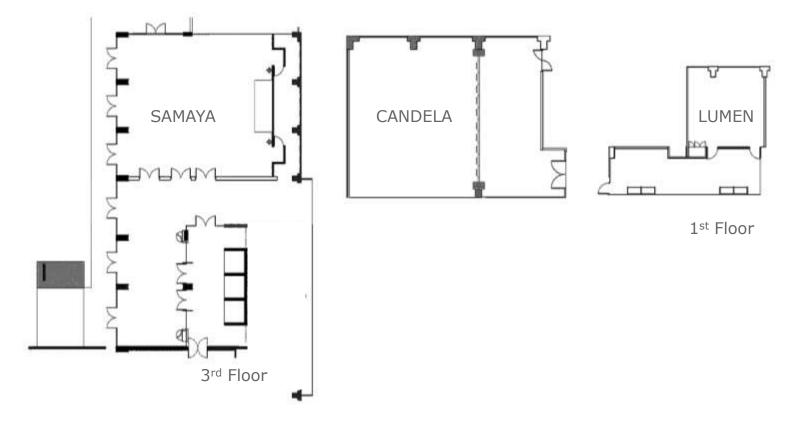

#### EVENT SPACES

Courtyard by Marriott Ahmedabad Sindhu Bhawan Road offers **12,333 sq. ft.** of Indoor & Outdoor flexible and modern event spaces like multiple lawns, function areas and banquets.

### EVENT CAPACITY LAYOUT & CHART

|         | Area<br>(Sq. Ft.) | Length | Breadth | Theatre | Classroom | Cluster | Reception | U shape | Boardroom |
|---------|-------------------|--------|---------|---------|-----------|---------|-----------|---------|-----------|
| Samaya  | 2340              | 52     | 45      | 220     | 90        | 96      | 112       | 51      | 45        |
| Candela | 1020              | 34     | 30      | 120     | 36        | 36      | 48        | 30      | 36        |
| Lumen   | 525               | 24     | 22      | 48      | 18        | 24      | 32        | 15      | 17        |