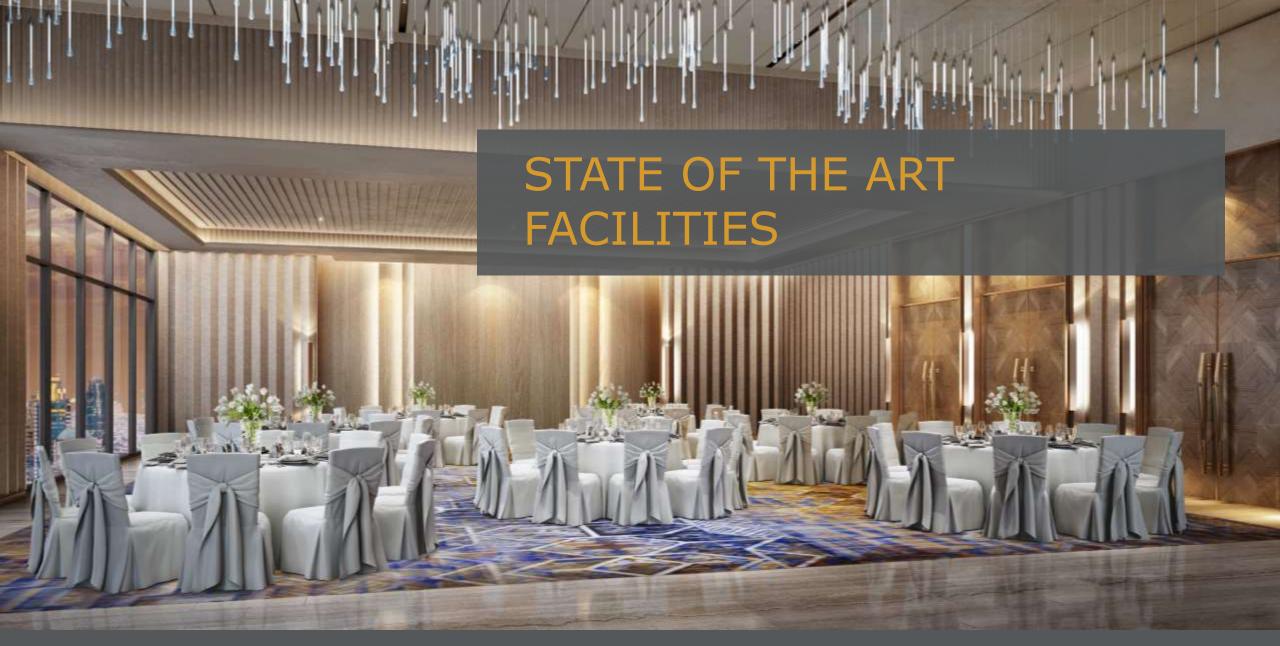

#### EVENT SPACES

Courtyard by Marriott Ahmedabad Sindhu Bhawan Road offers **12,333 sq. ft.** of Indoor & Outdoor flexible and modern event spaces like multiple lawns, function areas and banquets.