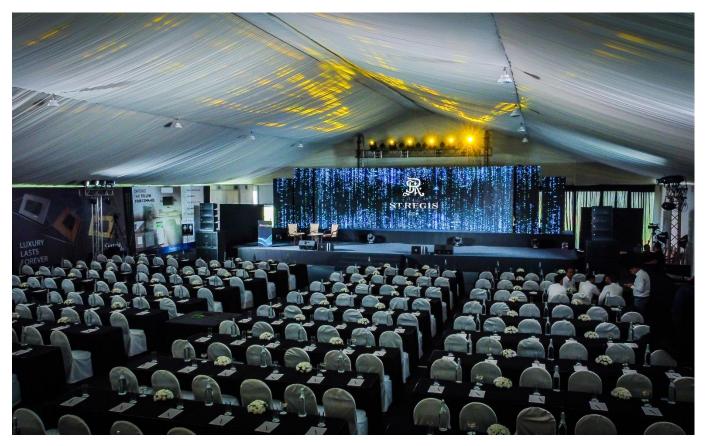

The Glass House is pillar-less and can accommodate around 450 guests with its 8120 sq. ft. interior space and 3936 sq. ft. pre-function area. Its 21 ft floor to ceiling height provides the perfect space for your event. We are ecstatic for you to experience The Glass House and the stunning views it offers at our resort. With a perfect mix of World's best hospitality, awe-inspiring environment and decadent cuisine,

## Layout