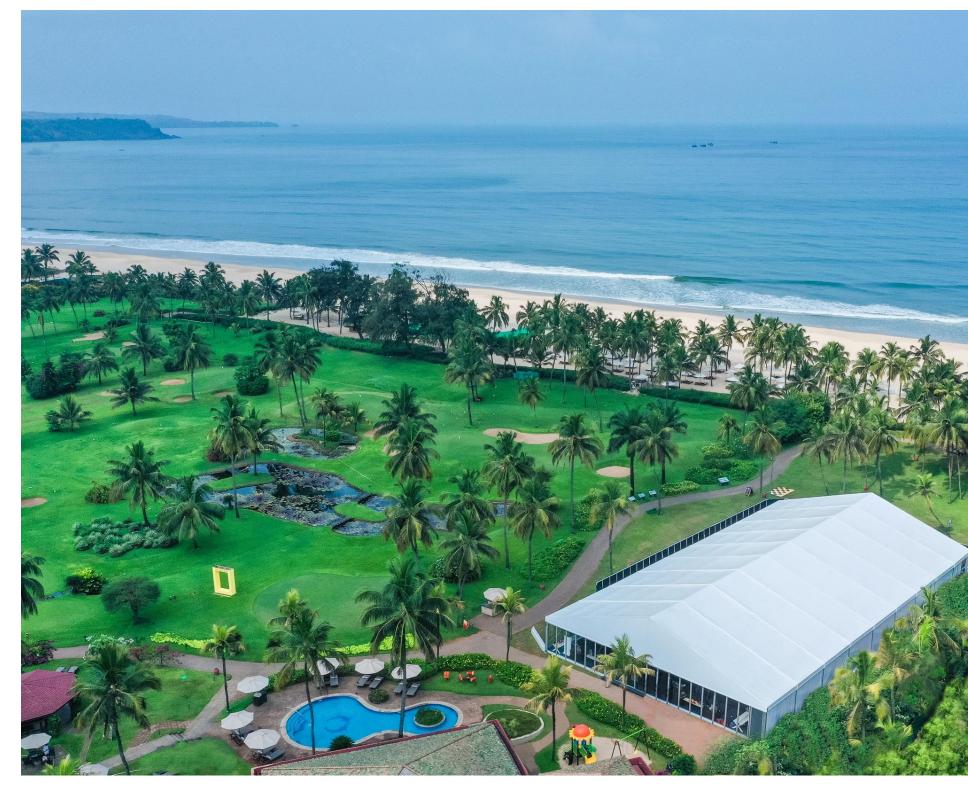

#### Overview

The Glass House. snuggled on the expansive lawns is a magnificent 12,000 sq ft iconic event space curated to bring you and your guests closer to the nature. The design is perfect to enjoy the outdoor venue as there is nothing more scenic than hosting an event whilst enjoying the comforting soulful sounds and breath-taking views .

The Glass House is pillar-less and can accommodate around 450 guests with its 8120 sq. ft. interior space and 3936 sq. ft. pre-function area. Its 21 ft floor to ceiling height provides the perfect space for your event. We are ecstatic for you to experience The Glass House and the stunning views it offers at our resort. With a perfect mix of World's best hospitality, awe-inspiring environment and decadent cuisine,