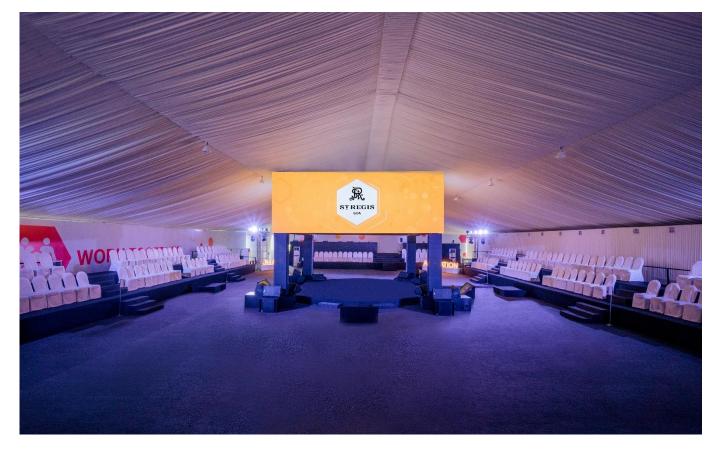

t. Regis Goa Resort

#### Overview

The Glass House. snuggled on the expansive lawns is a magnificent 12,000 sq ft iconic event space curated to bring you and your guests closer to the nature. The design is perfect to enjoy the outdoor venue as there is nothing more scenic than hosting an event whilst enjoying the comforting soulful sounds and breath-taking views .

The Glass House is pillar-less and can accommodate around 450 guests with its 8120 sq. ft. interior space and 3936 sq. ft. pre-function area. Its 21 ft floor to ceiling height provides the perfect space for your event. We are ecstatic for you to experience The Glass House and the stunning views it offers at our resort. With a perfect mix of World's best hospitality, awe-inspiring environment and decadent cuisine,



## Layout





### Culinary Delights

The culinary experiences are as diverse as they are memorable, presenting gourmet menus across a variety of cultures and cuisines. Allow our talented chefs to curate delicious delectable at a choice of international and regional to suit your taste and your palette.



# Capacity Chart

| Description     | <b>Area</b> (Sq. Ft.) | Dimensions<br>LX HXW(Ft.) | Theatre Style | Classroom | U- Shape | Boardroom | Banquet | Cluster Style | Reception |  |
|-----------------|-----------------------|---------------------------|---------------|-----------|----------|-----------|---------|---------------|-----------|--|
| The Glass House | 12,000                | 148 x 80 x 11 ~ 21        | 500           | 300       | 120      | 140       | 350     | 300           | 600