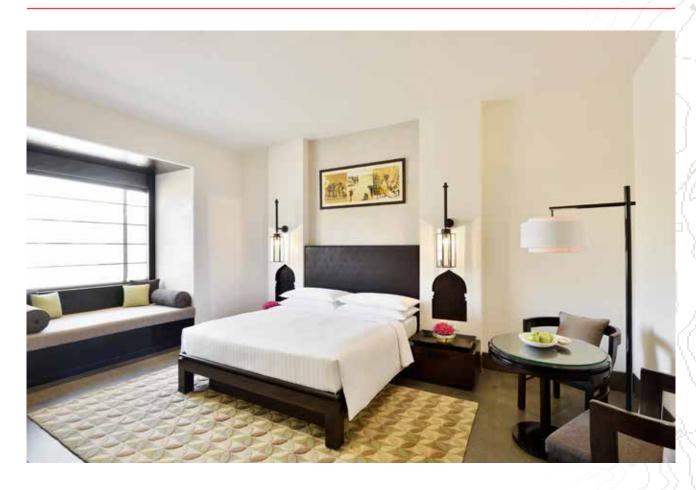

# ROOMS

Spacious and exquisitely designed rooms & suites offer every possible luxury, from deluxe bedding and marble bathrooms to 42 inch LED Television and 24-hour room service.

Rooms: 126 | Suites: 9

## **FACILITIES & AMENITIES**

42 inch LED Television • Electronic Safe • High Speed Wireless Internet • Mini Bar • Tea & Coffee Making Facilities Laptop-compliant Safe • Telephones with voice mail and data port • In-Room Dining available 24 hours • 3 Fixture Bathroom with amenities by Thann • Iron and Ironing Board Hair Dryer • Luxurious Bedding – Down Comforters and Duvets