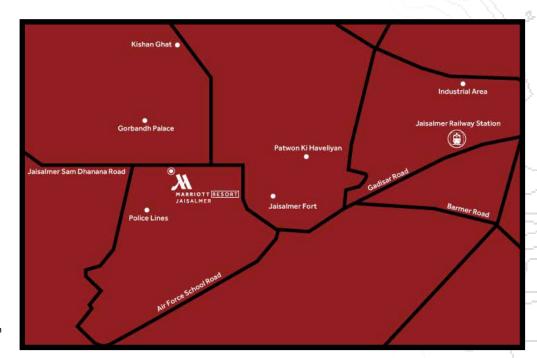

## ATTRACTIONS

Sam Sand Dunes 39 kms
Jaisalmer Fort 1 kms
Gadisar Lake 3 kms
Bada Bagh 6 kms
Akal Wood Fossil Park 19 kms
Kuldhara Village 12 kms
Patwon-Ki-Haveli 1.6 kms