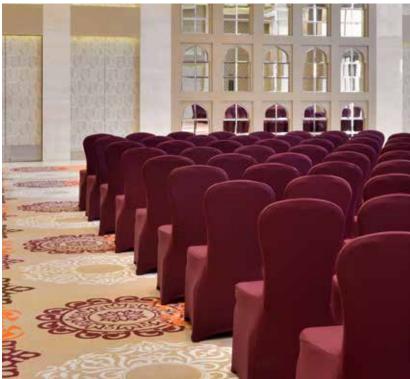

#### **MEETING & EVENT FACILITIES**

6220 sq.ft of Indoor meeting space and 50,000 sq.ft of outdoor space
Lush outdoor lawns
Three meeting rooms
All meeting rooms with natural daylight
Dedicated wedding and event planners
State of the art audio-visual equipment
Exhaustive menu options
Innovative theme breaks

# **CAPACITY CHART**

|                             | DIMENSIONS   |             |              | 1/////    | 17      |
|-----------------------------|--------------|-------------|--------------|-----------|---------|
| Meeting Room                | LxWxH        | Area(Sq.ft) | Theater      | Classroom | Cluster |
| Golden Room                 | 80 x 52 x 15 | 4160        | 350          | 200       | 180     |
| Studio 1                    | 27 × 18 × 9  | 486         | 30           | 20        | 24      |
| Studio 2                    | 27 x 18 x 9  | 486         | 30           | 20        | 24      |
| Studio (1+2)                | 54 x 18 x 9  | 972         | 60           | 40        | 48      |
| Palm Garden                 | 80 x 86      | 6880        | _            | -         | _       |
| Oasis (Central Courtyard)   | 172 x 200    | 34400       | _            | -         | _       |
| Swimming Pool and Deck Area | 50 x 188     | 9400        | <del>-</del> | -         | _       |
| Prefunction                 | 66 x 17 x 11 | 1122        | _            | -         | _       |