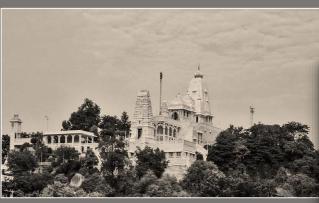

#### Chowmallah Palace

Palace of Nizams of Hyderabad

Birla Mandir

Manifests a blend of Dravidian, Rajasthani and Utkala architectures