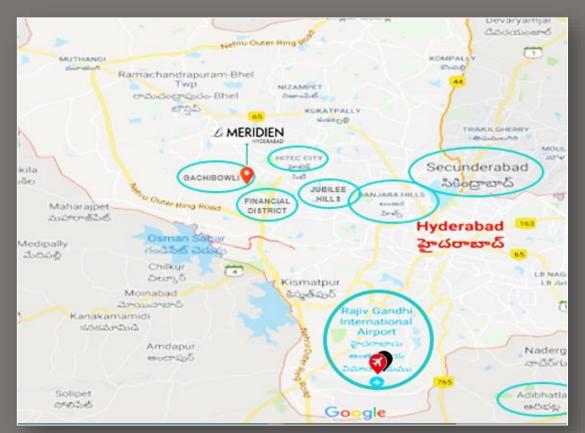

## HOTEL LOCATION

#### Located in the new business district Gachibowli

| Key Location                      | Distance | Drive Time |
|-----------------------------------|----------|------------|
| Airport                           | 32 KMS   | 35 Minutes |
| DLF IT Park                       | 0.5 KM   | 4 Minutes  |
| Raheja Mindspace<br>(HI-TEC city) | 3.4 KM   | 10 Minutes |
| Financial District                | 4.5 KMS  | 12 Minutes |