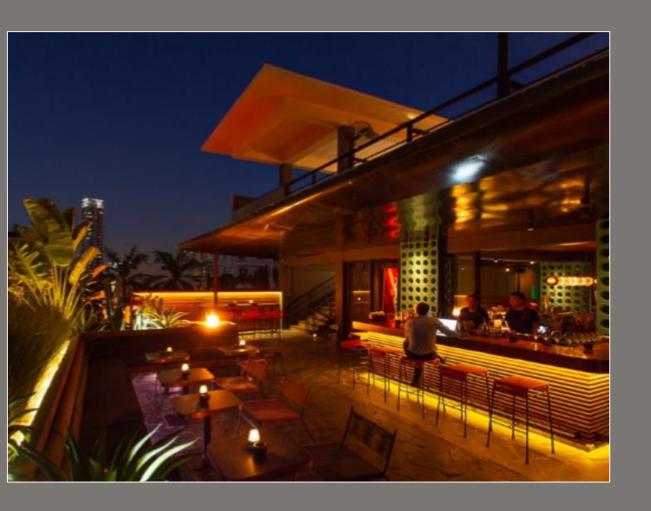

## **JASPER**

An open-air roof top restaurant that offers indulgent city view and an assorted mix of smoked and grilled delights, accompanied with premium wines and beers.

Seating Capacity - 80