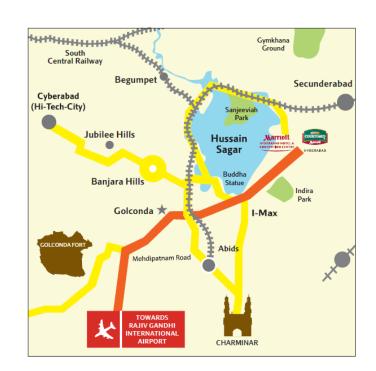

#### **Directions**

Get on NH7 from Airport Approach Road. Take Hyderabad Elevated Expressways to Inner Ring Rd/Masab Tank Rd/ Mehdipatnam-Banjara Hills Rd. Take Masab Tank Flyover to NH9 in Lakdikapul. Continue on NH9, Take Lakdikapul Rd and Telephone Bhavan Rd to Telugu Talli Flyover in Khairtabad. Follow Telugu Talli Flyover and Lower Tank Bund Rd to find the Courtyard by Marriott, Hyderabad on your right. Adjacent is the Hyderabad Marriott Hotel & Convention Centre with the Courtyard by Marriott, Hyderabad right opposite.

Secunderabad Railway Station - 3 kms International Airport - 35 kms