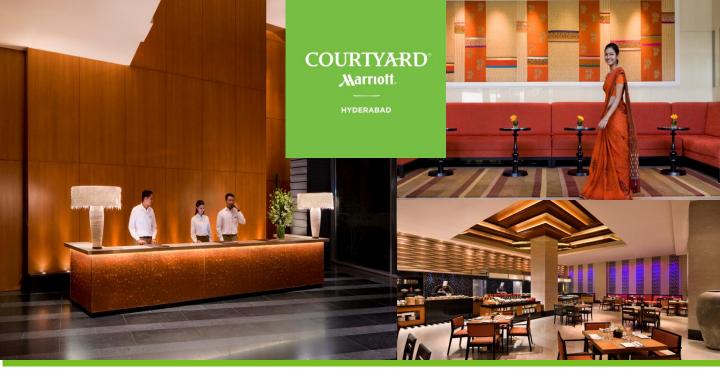

#### **Restaurants & Lounges**

#### MoMo Cafe

A contemporary and vibrant dining destination available until midnight where one can enjoy a Western and Indian lunch or dinner. An ideal place kitchen with a wood fired pizza oven and energetic overall ambience and décor of the restaurant.

#### MoMo 2 You

Dine in the comfort of your room and choose from an exciting a-la-carte menu.

#### Momo Bar

An ideal way to unwind and relax after a long day's work. The Momo Bar allows you to choose from the wide selection of exquisite wines and contemporary cocktails. Throw in an international selection of sumptuous food and its the perfect blend for a heady evening.