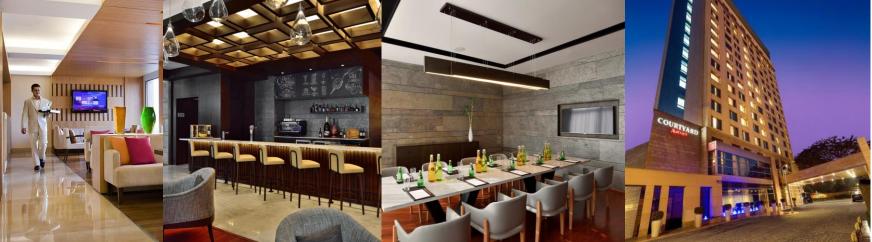

#### The Bar

The Bar offers distinctive elixirs, cocktails and fantastic cuisine in a vibrant setting

## MEETINGS & EVENTS

| Function Space   | Area Sq Ft | Theatre | U Shape | Boardroom | Classroom | Cluster | Banquet | Reception |
|------------------|------------|---------|---------|-----------|-----------|---------|---------|-----------|
| Aangan           | 1250       | 100     | 46      | 44        | 48        | 60      | 70      | 120       |
| Aangan 1         | 500        | 30      | 15      | 18        | 20        | 20      | 24      | 40        |
| Aangan 2         | 500        | 30      | 15      | 18        | 20        | 20      | 24      | 40        |
| Aangan 3         | 250        | 15      | 10      | 12        | 10        | 12      | -       | 20        |
| Baithak          | 1150       | 100     | 30      | 35        | 40        | 60      | 70      | 100       |
| Baithak1         | 550        | 40      | 15      | 18        | 20        | 28      | 30      | 40        |
| Baithak2         | 600        | 40      | 15      | 18        | 20        | 28      | 30      | 40        |
| Veda             | 2250       | 140     | 70      | 70        | 65        | 75      | 80      | 175       |
| Veda + Veda Deck | 4240       | -       | -       | -         | -         | -       | -       | 350       |
| Mantra           | 730        | 35      | 20      | 20        | 20        | 26      | 35      | 35        |

### **MEETINGS & EVENTS**

COURTYARD

State-of-the-art AV • 6 break out rooms • Video conference facilities • Internet access • Theme breaks • Indoor – outdoor setup • social and corporate • combined banquet space of over 7000 sq ft

# COURTYARD BY MARRIOTT GURUGRAM DOWNTOWN