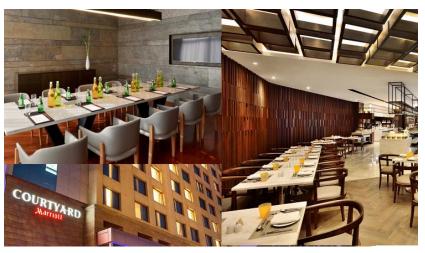

## **RESTAURANTS AND F&B**

#### Veda

With natural light and extension of an open deck – it is a favorite for both conference and social gatherings

#### Mantra

Located on the 1<sup>st</sup> floor with ample natural light, its an ideal location for small training and corporate gatherings

#### Aangan

With elegant ambiance & décor, the venue can be divided into 3 parts to meet your breakout requirements

### Baithak

Located at the lobby level, the venue offers a quiet and calm ambience for all your gatherings