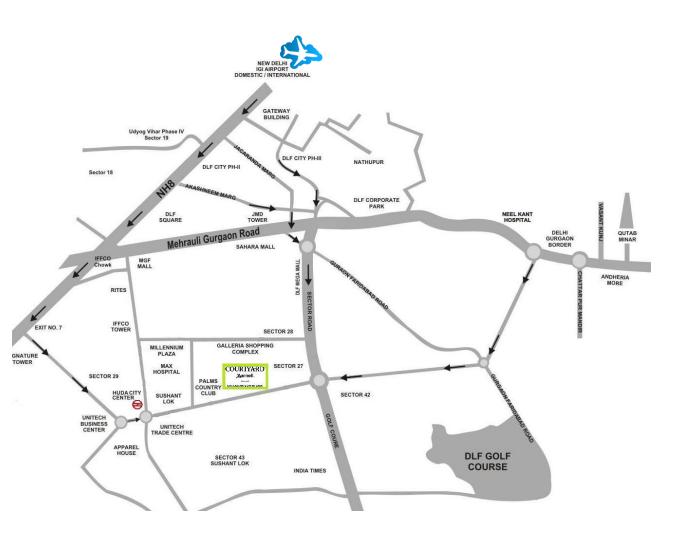

#### Directions

#### From Delhi – Indira Gandhi Airport

Driving Direction – from IGI drive on NH8 towards Gurgaon Take Exit 6 at IFFCO Chowk towards HUDA metro. Take a left from HUDA metro, destination is on the left

#### **Gurgaon Railway Station**

8kms

#### **New Delhi Railway Station**

25kms

#### **IGI International Terminal – T3**

14kms

#### **IGI Domestic Terminal – T1**

16kms

#### Attractions < 10 miles

Chattarpur Mandir • Qutab Minar • Kingdom of Dreams • • Botanical Garden • Leisure Valley Park • Shiv Murti

COURTYARD