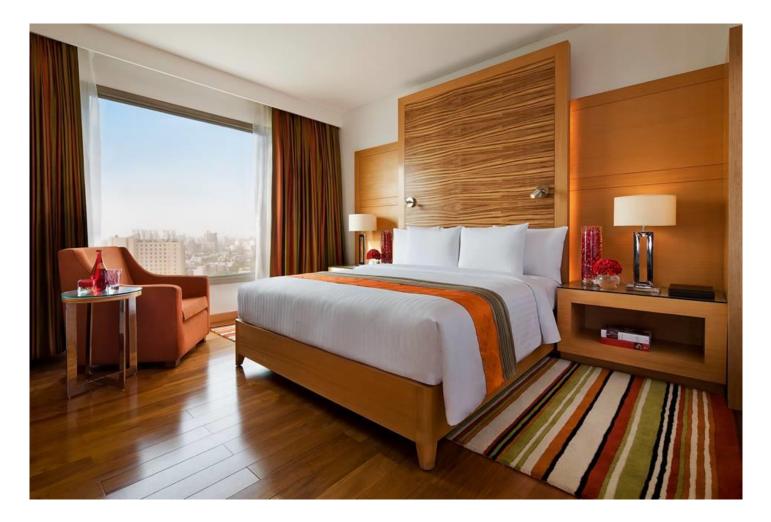

## COURTYARD®

Deluxe Room (King & Twin) 154 fully appointed rooms with king size or twin beds

Executive Rooms (King & Twin) 38 Executive rooms designed with king or twin beds

### Courtyard Suites

6 Exquisite contemporary style Courtyard suites

#### **Guest Room Amenities**

32 inch flat screen TV • Tea/Coffee making facilities • Safe deposit box (laptop size) • Individual climate control • Iron & ironing board • Cable/Satellite TV • Mini Bar • Work desk with chair • Dual voltage adaptors • Modern toiletries