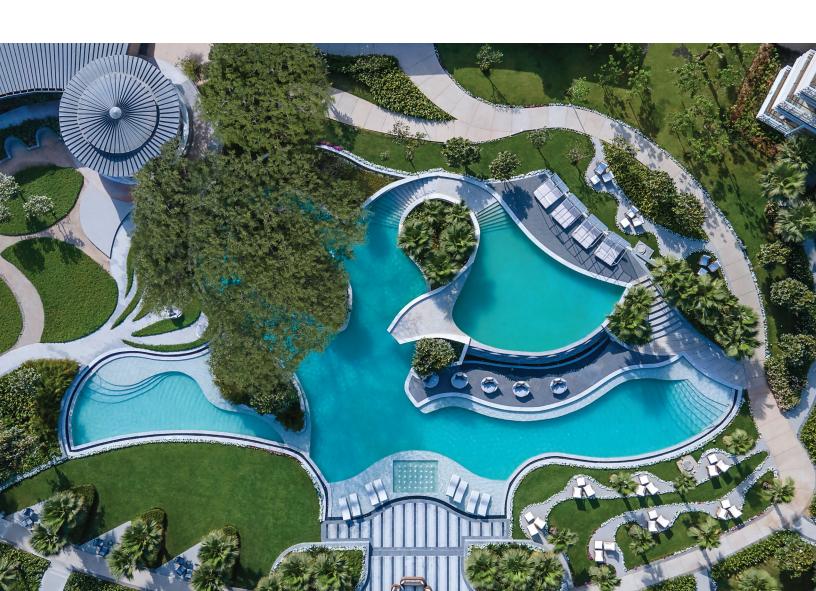

# **SERENITY ALL AROUND**

From the room to the pool, every corner of the resort is designed to inspire and relax. The resort revolves around a three-tier pool and is dotted with greenery all around. Inside, sleek design and decor take precedence to uplift your mood.