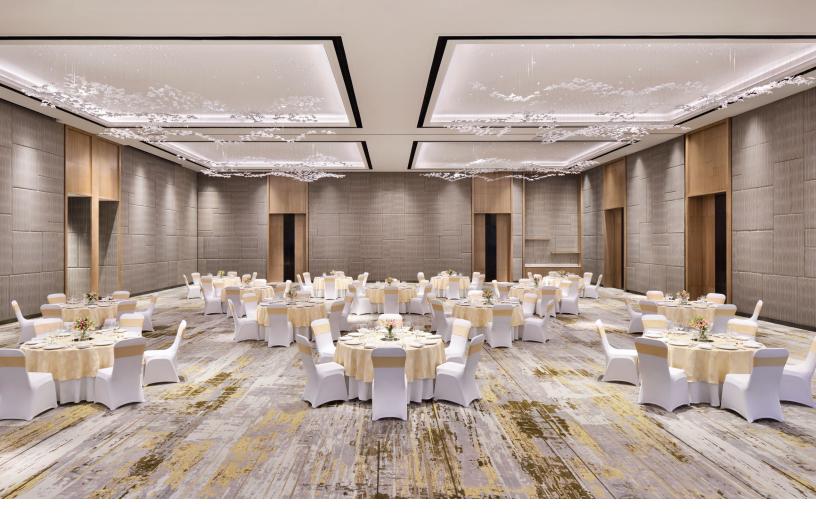

# **MEMORABLE GATHERINGS**

The resort welcomes you to spacious and elegant event spaces with over 20,000 sq ft. of indoor and outdoor area. The Sapphire Ballroom has a clear ceiling height of 19 ft. which allows larger set-ups for up to 1500 guests.

With multiple pre-function areas, a lush green outdoor lawn, and flexible indoor spaces, Courtyard by Marriott Aravali Resort is the ideal destination for memorable gatherings.

|                      |             |            |             |              |         |           | Seating Capacity |           |         |            |
|----------------------|-------------|------------|-------------|--------------|---------|-----------|------------------|-----------|---------|------------|
| Meeting Room Name    | Length (ft) | Width (ft) | Height (ft) | Area (sq ft) | Theatre | Classroom | Round Table      | Reception | U Shape | Board room |
| Sapphire Ballroom    | 92          | 68         | 19          | 6275         | 650     | 250       | 300              | 800       | 75      | 90         |
| Emerald              | 20          | 19         | 11          | 391          | 25      |           |                  |           | 15      | 20         |
| Ruby                 | 20          | 19         | 11          | 383          |         |           |                  |           |         | 12         |
| Pre Functions area 1 | 73          | 16         | 17          | 1170         |         |           |                  |           |         |            |
| Pre Functions area 2 | 47          | 34         | 12          | 1633         |         |           |                  |           |         |            |
| Lawns                | 148         | 75         |             | 11,136       | 1000    | 400       | 500              | 1200      | 140     | 160        |