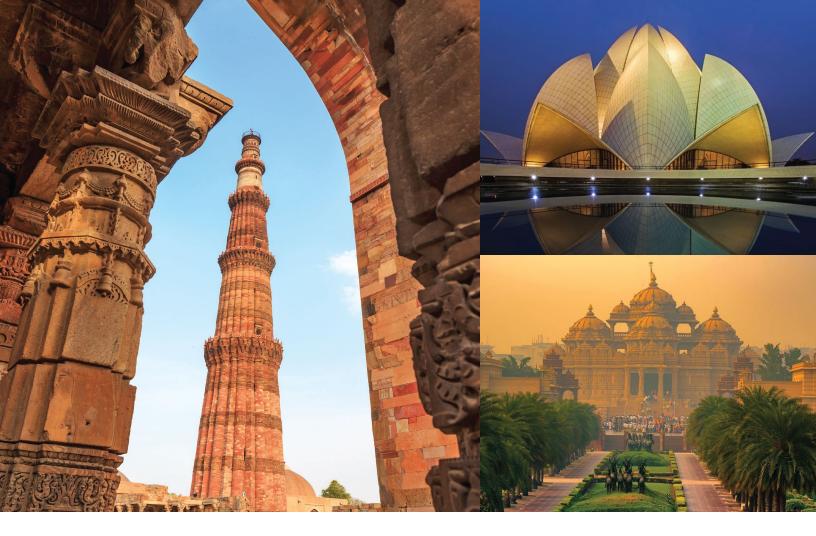

# THINGS TO DO AROUND

Conveniently located just a drive away from the Delhi NCR's main attraction, the resort is in close proximity to attractions in Faridabad and the rest of NCR.

# ATTRACTIONS & LANDMARKS

•Dhauj Lake: 12 kms

Rajah Nahar Singh Palace: 13 kmsShirdi Sai Baba Temple: 15 kms

CITM Lake: 16 kms
Surajkund Lake: 19 kms
Lotus Temple: 29 kms
ISKON Temple: 31 kms
Qutab Minar: 32 kms
Dilli Haat: 37 kms

•Swaminarayan Akshardham Temple: 39 kms

•Red Fort: 41kms

•Chandni Chowk: 43 kms

•India Gate: 52 kms