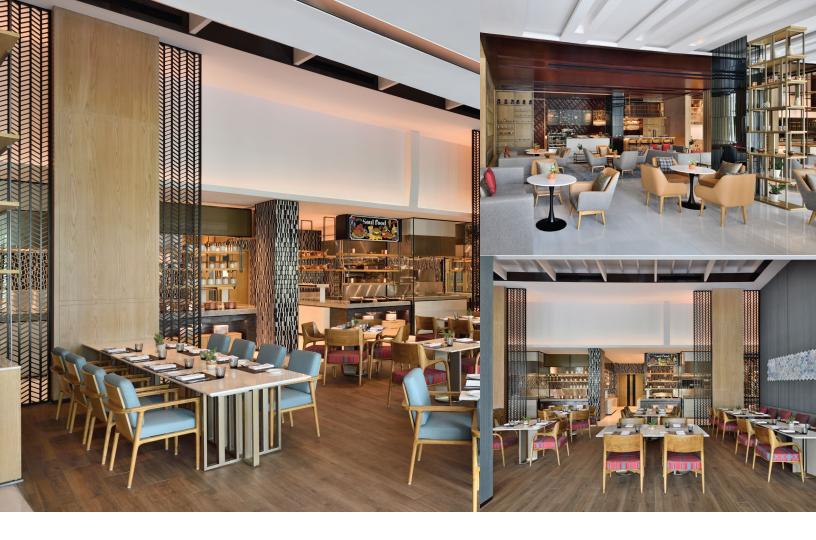

## **DECADENT DINING**

Relish everything from local flavours to global cuisines with our distinct restaurants – Glaze, The Aravali Kitchen, Olive Grove, and Huang. Opulent design, authentic flavours, and plush ambience come together to make your dining experience memorable.

# **DINE THE FINE WAY**

#### Glaze

Sip on world-class coffee, traditional teas and crafted coolers at Glaze, a casual lounge at the resort with a live station concept, which turns into a global bar by the evening.

Covers - 40 | Timings : 11:00 AM to 11:00 PM

### The Aravalli Kitchen

Our lively all-day dining restaurant, inspired by local cultures, brings to you a wide range of authentic regional cuisine and international favourites. The restaurant features a live station concept, a variety of seating options to choose from and a deli counter.