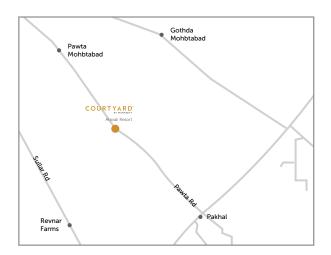

# **LOCATE US**

Find your way to us effortlessly with well-connected highways, accessible from any part of the Delhi NCR region.

## **DISTANCE FROM**

New Delhi: 36 kms Driving Time: 1 hour

Noida: 40 kms

Driving Time: 1 hour 5 minutes

Gurugram: 44 kms

Driving Time: 1 hour 15 minutes