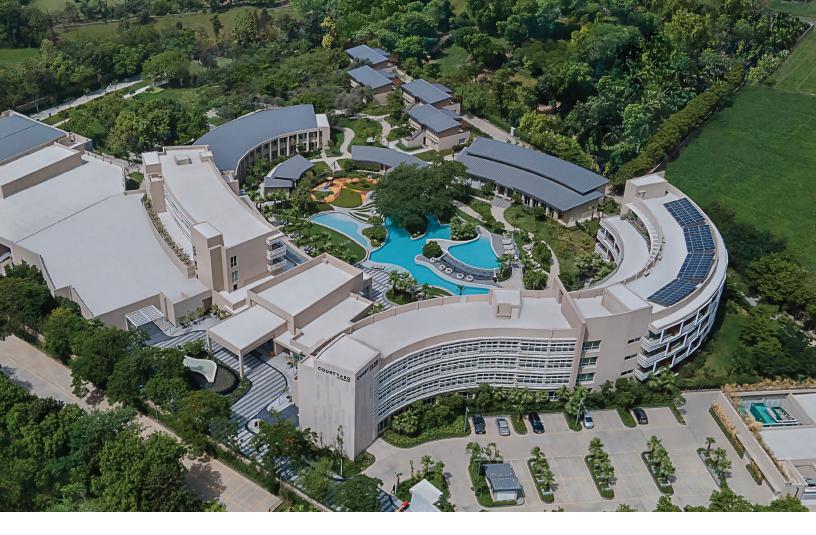

# CHECKINTO YOUR URBAN RETREAT

A place where nature meets modern day comfort and splendour, Courtyard by Marriott Aravali Resort is designed as a refreshing oasis, one that greets guests with sleek decor, serene surroundings and tranquillity in every corner. Made with a 360-degree design layout, it perfectly captures and enhances the natural beauty of the surroundings, making it the ideal urban retreat amidst the Aravalis.

## **DESIGNED TO HOUSE MEMORIES**

Our 158-key resort brings you a variety of spaces, from family rooms to suites and private villas. All our spaces come with their own private balcony or patio, and offer panoramic views of the surroundings.

# **SERENITY ALL AROUND**

From the room to the pool, every corner of the resort is designed to inspire and relax. The resort revolves around a three-tier pool and is dotted with greenery all around. Inside, sleek design and decor take precedence to uplift your mood.