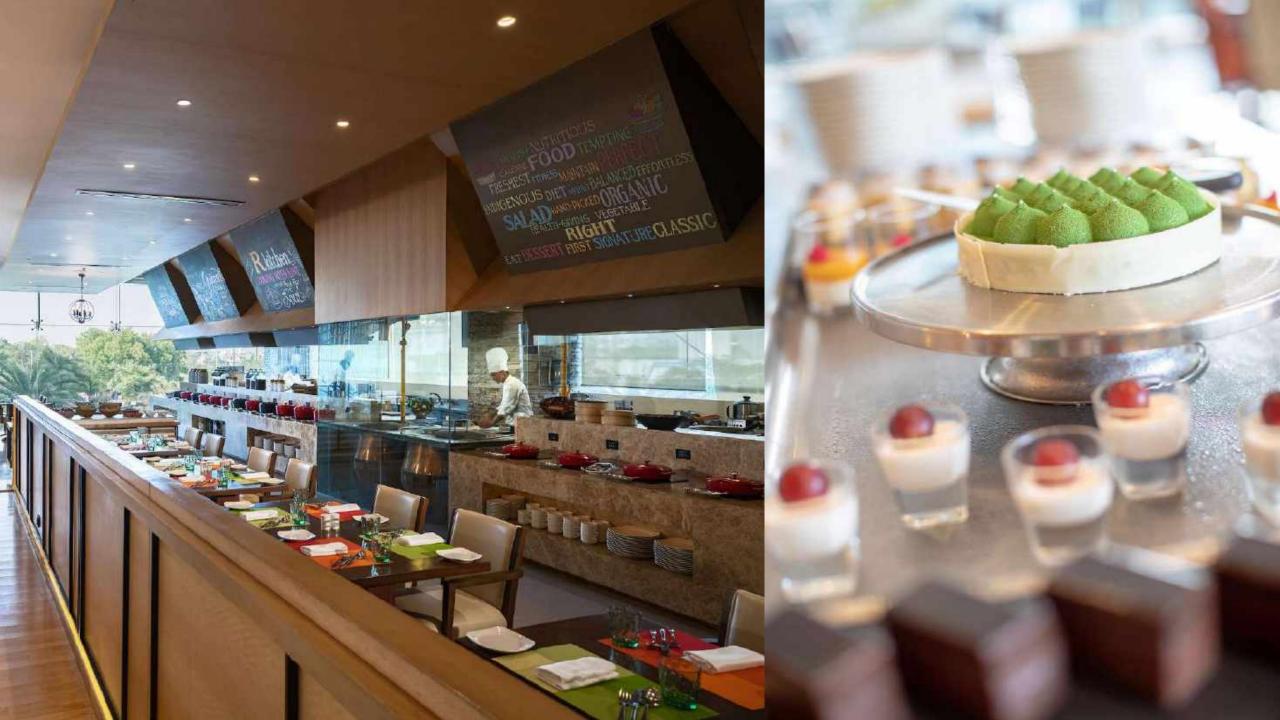

Located adjacent to the hotel lobby Is our popular **24 hrs café** offering fresh brewed hot beverages, fruit juices and smoothies with easy to grab food menu and a deli.

Located on 1<sup>st</sup> floor is our **All Day Dining** restaurant **R Kitchen**, with a vibrant feel offering an informal dining experience and large varieties of dishes, a – la – carte along with buffet service.

Open for Breakfast, Lunch and Dinner, R Kitchen offers the best of Indian, Asian and Western cuisine. Local cuisine form an integral part of the offering.

Open: 6:30 am – 11:00 pm

Located on 1<sup>st</sup> floor is our Speciality restaurant **Kuro – The Asian Bistro**. with a glass box kitchen, highlighting the theatre of live sushi cooking.