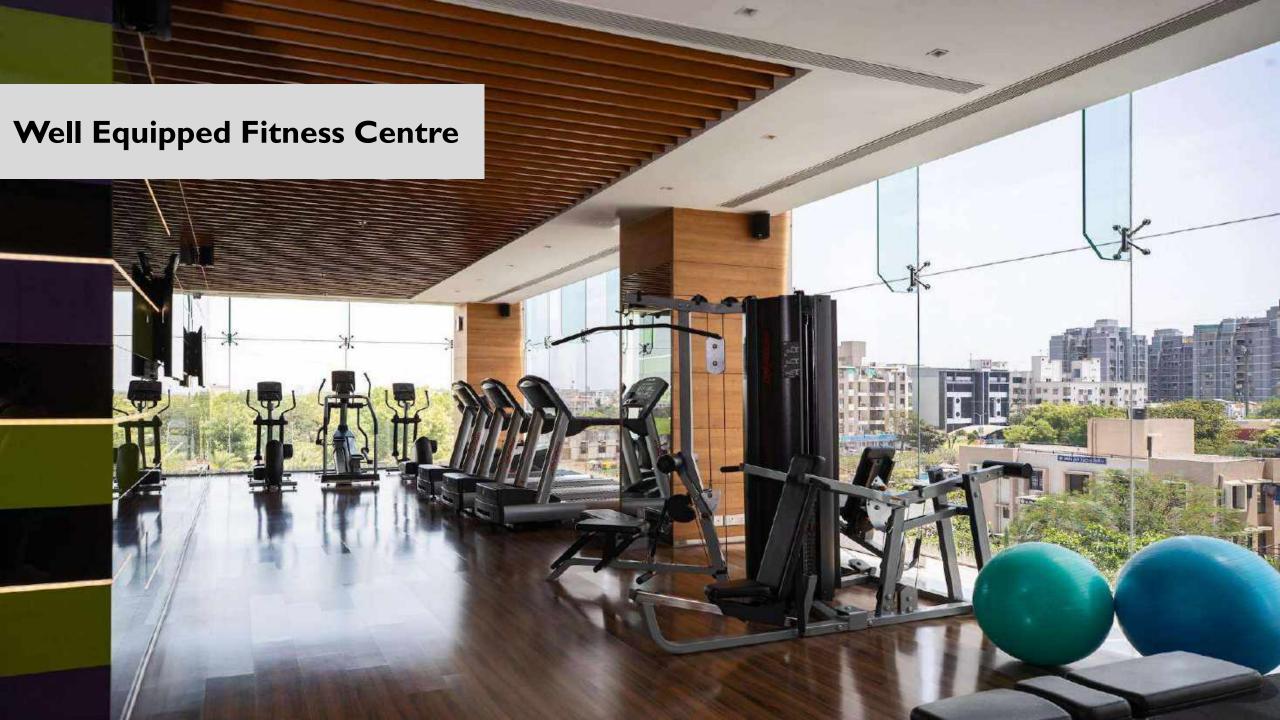

The expansive **2900** sq. ft. Ruby Ballroom is attached with **16,900** sq. ft. of open space.

Boardroom : I

Meeting rooms: 3

**Rooftop**, is an ideal space for corporates, socials and weddings alike.

**State – of – the - art Facilities** 