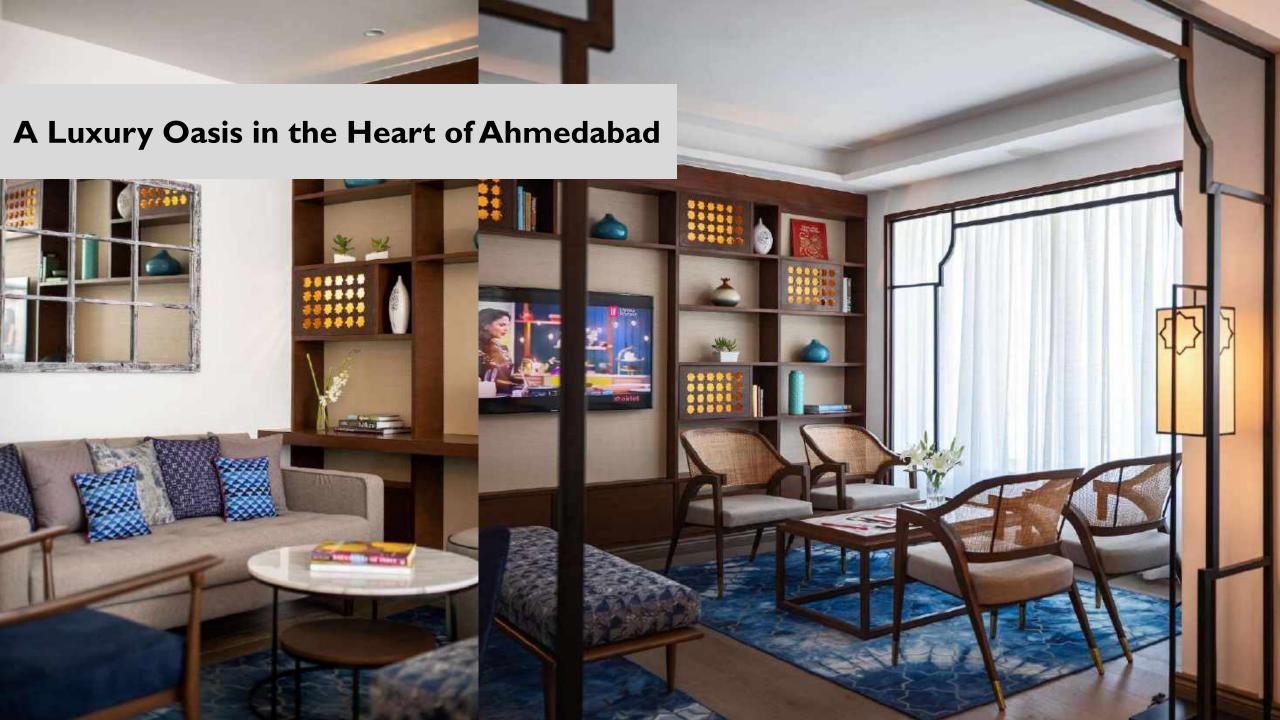

Designed with refined sophistication and exuberant fun, Renaissance Ahmedabad Hotel has **I55** elegant and contemporary rooms all thoughtfully designed to tell a story.

Inventory comprises off:

Suites : 6 (all are interconnecting rooms)

Superior King Rooms: 48

Superior Twin Rooms: 36

Deluxe King Rooms: 30

Deluxe Twin Rooms: 18

Club King Rooms: 9

Club Twin Rooms: 8

Renaissance Ahmedabad offers **29,220 sq. ft.** of **Indoor & Outdoor** flexible and modern REN meeting and events spaces.