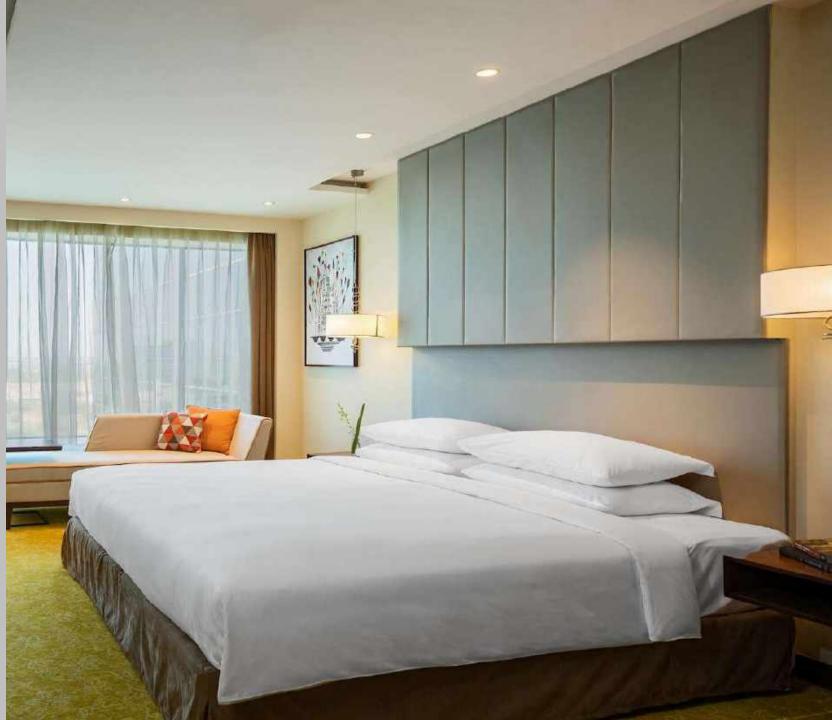

Designed with refined sophistication and exuberant fun, Renaissance Ahmedabad Hotel has **I55** elegant and contemporary rooms all thoughtfully designed to tell a story.

Inventory comprises off:

Suites : 6 (all are interconnecting rooms)

Superior King Rooms: 48

Superior Twin Rooms: 36

Deluxe King Rooms: 30

Deluxe Twin Rooms: 18

Club King Rooms: 9

Club Twin Rooms: 8

Renaissance Ahmedabad offers **29,220 sq. ft.** of **Indoor & Outdoor** flexible and modern REN meeting and events spaces.