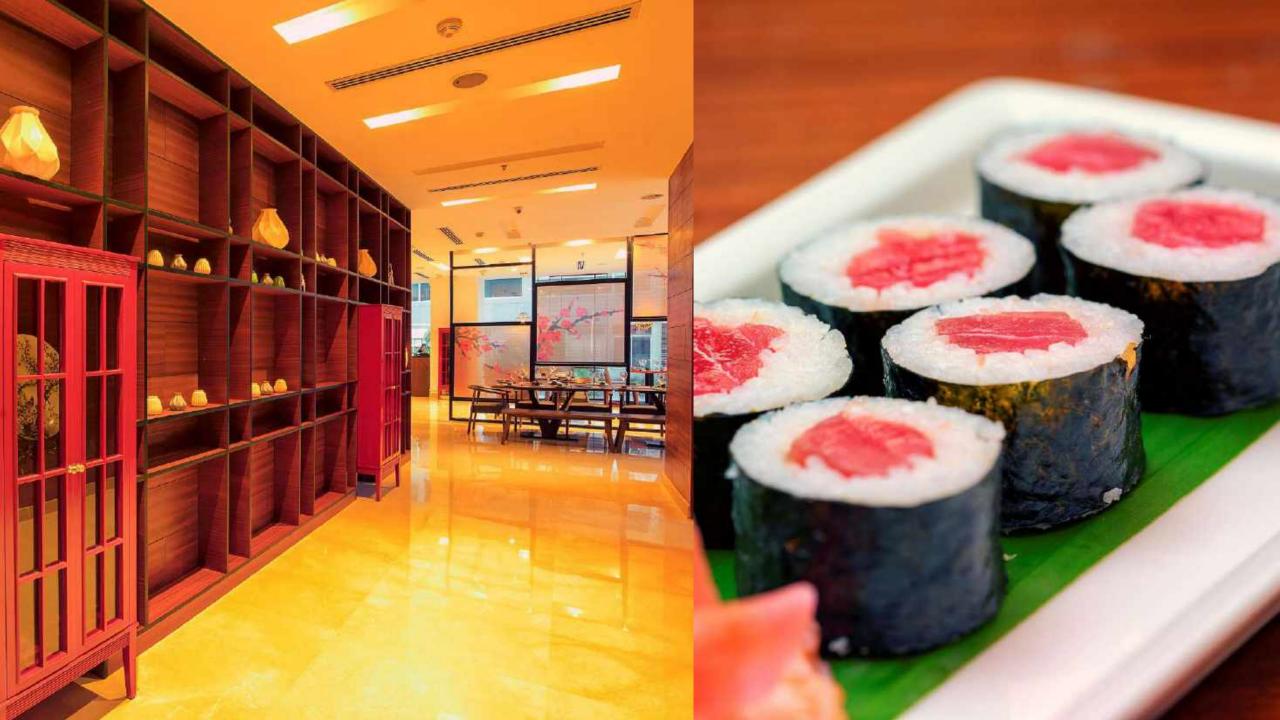

Open for Breakfast, Lunch and Dinner, R Kitchen offers the best of Indian, Asian and Western cuisine. Local cuisine form an integral part of the offering.

Open: 6:30 am – 11:00 pm

Located on 1<sup>st</sup> floor is our Speciality restaurant **Kuro – The Asian Bistro**. with a glass box kitchen, highlighting the theatre of live sushi cooking.

The restaurant offers authentic Japanese and Sichuan cuisine and specialises in Bento Box.

Open : 7:00 pm – 11:00 pm

0 

Located on 10th floor is our serene club lounge. Our Club Room guests and Suites guests have an Exclusive access to lounge that serves hors d'oeuvre during the evening mocktails.