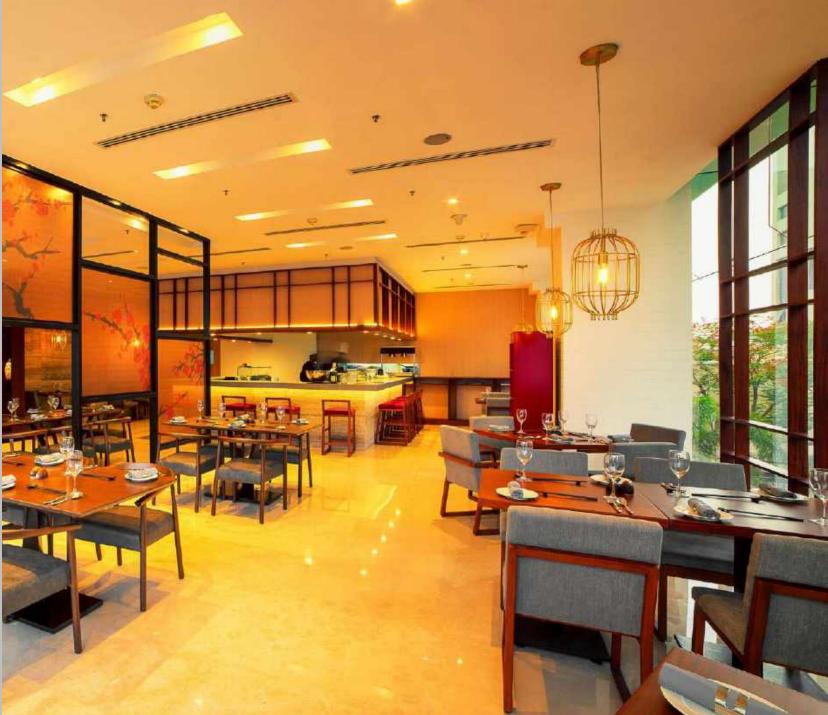

Open for Breakfast, Lunch and Dinner, R Kitchen offers the best of Indian, Asian and Western cuisine. Local cuisine form an integral part of the offering.

Open: 6:30 am – 11:00 pm

Located on 1<sup>st</sup> floor is our Speciality restaurant **Kuro – The Asian Bistro**. with a glass box kitchen, highlighting the theatre of live sushi cooking.

The restaurant offers authentic Japanese and Sichuan cuisine and specialises in Bento Box.

Open : 7:00 pm – 11:00 pm

0 

Located on 10th floor is our serene club lounge. Our Club Room guests and Suites guests have an Exclusive access to lounge that serves hors d'oeuvre during the evening mocktails.