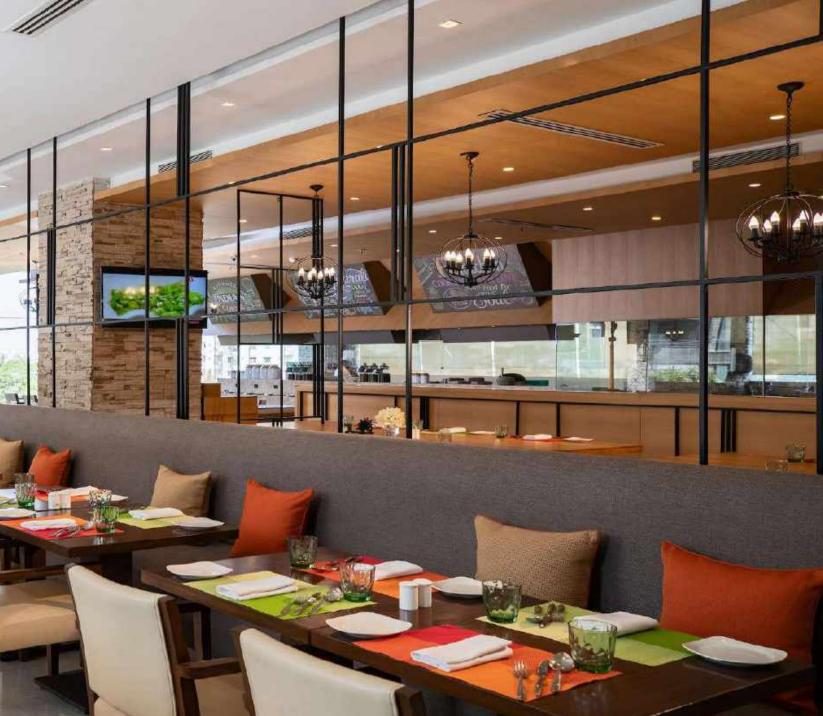

Located adjacent to the hotel lobby Is our popular **24 hrs café** offering fresh brewed hot beverages, fruit juices and smoothies with easy to grab food menu and a deli.

Located on 1<sup>st</sup> floor is our **All Day Dining** restaurant **R Kitchen**, with a vibrant feel offering an informal dining experience and large varieties of dishes, a – la – carte along with buffet service.

Open for Breakfast, Lunch and Dinner, R Kitchen offers the best of Indian, Asian and Western cuisine. Local cuisine form an integral part of the offering.

Open: 6:30 am – 11:00 pm

Located on 1<sup>st</sup> floor is our Speciality restaurant **Kuro – The Asian Bistro**. with a glass box kitchen, highlighting the theatre of live sushi cooking.