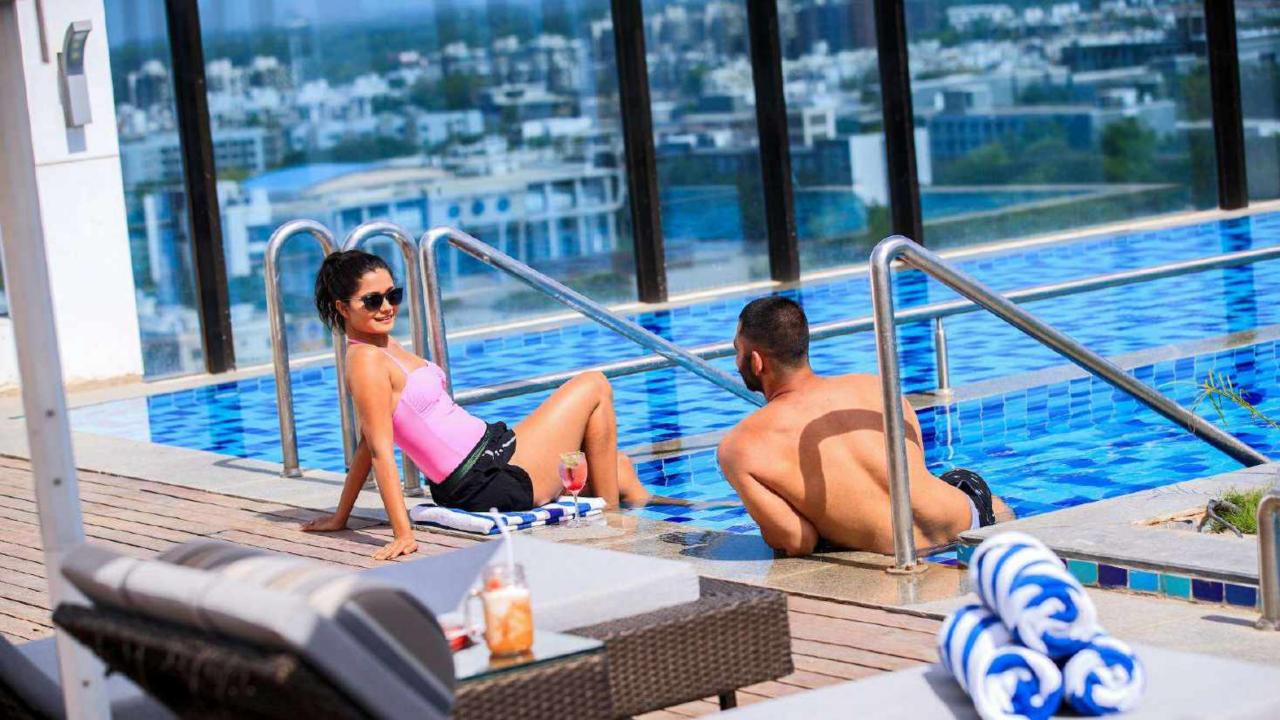

The expansive **2900** sq. ft. Ruby Ballroom is attached with **16,900** sq. ft. of open space.

Boardroom : I

Meeting rooms: 3

**Rooftop**, is an ideal space for corporates, socials and weddings alike.

**State – of – the - art Facilities** 