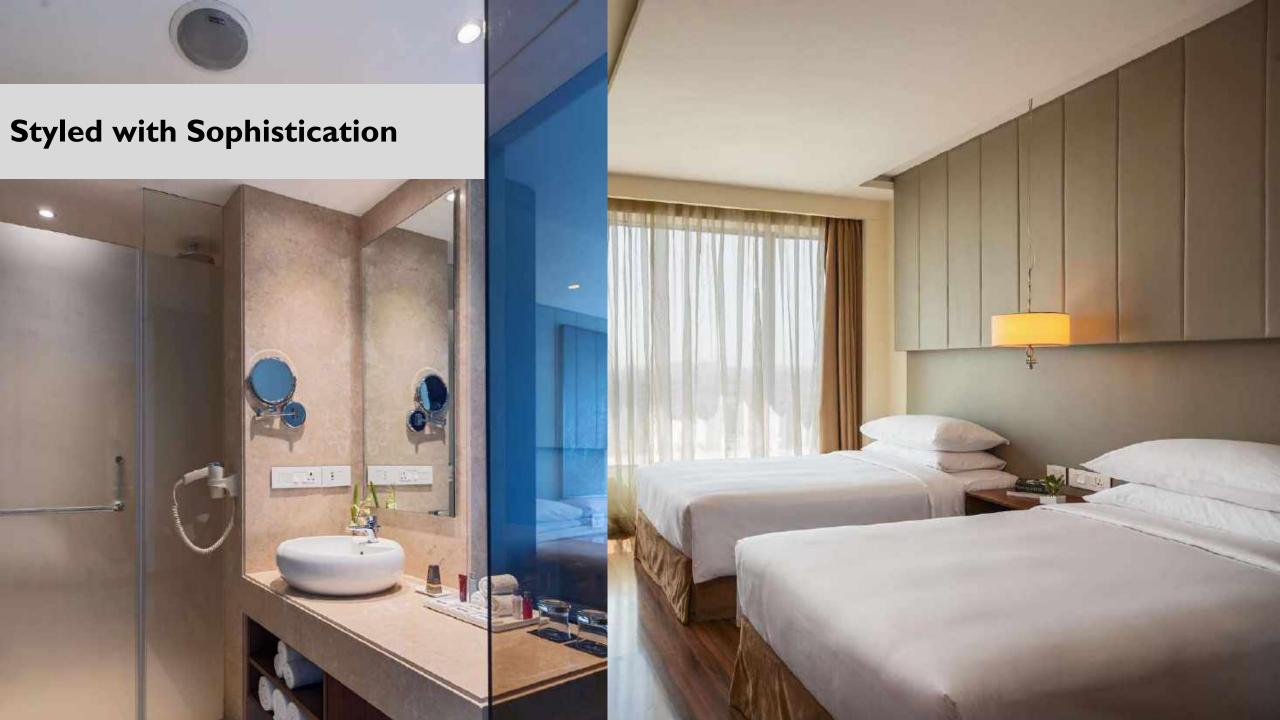

Designed with refined sophistication and exuberant fun, Renaissance Ahmedabad Hotel has **I55** elegant and contemporary rooms all thoughtfully designed to tell a story.

Inventory comprises off:

Suites : 6 (all are interconnecting rooms)

Superior King Rooms: 48

Superior Twin Rooms: 36

Deluxe King Rooms: 30

Deluxe Twin Rooms: 18

Club King Rooms: 9

Club Twin Rooms: 8

Renaissance Ahmedabad offers **29,220 sq. ft.** of **Indoor & Outdoor** flexible and modern REN meeting and events spaces.