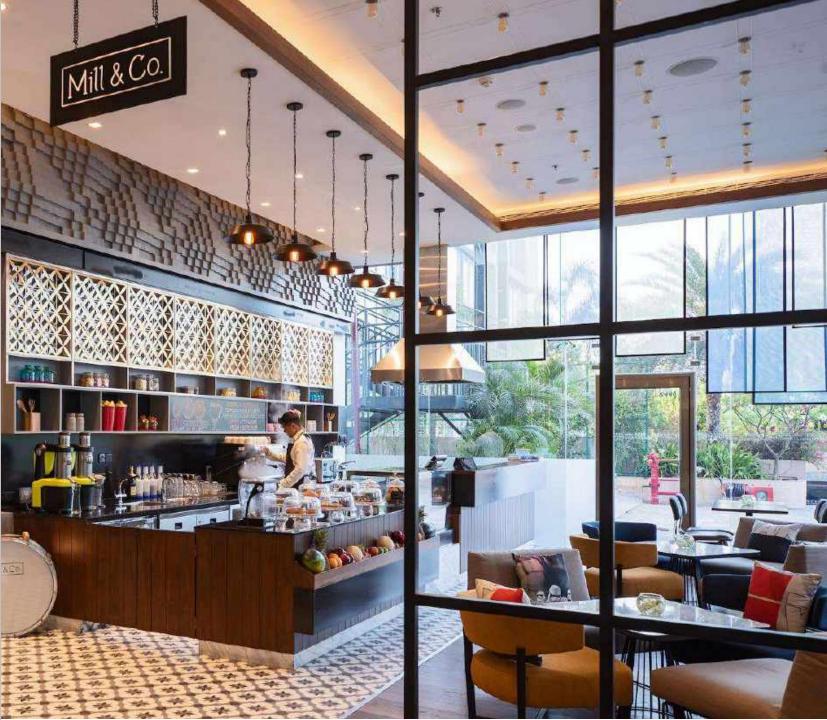

Located adjacent to the hotel lobby Is our popular **24 hrs café** offering fresh brewed hot beverages, fruit juices and smoothies with easy to grab food menu and a deli.

Located on 1<sup>st</sup> floor is our **All Day Dining** restaurant **R Kitchen**, with a vibrant feel offering an informal dining experience and large varieties of dishes, a – la – carte along with buffet service.