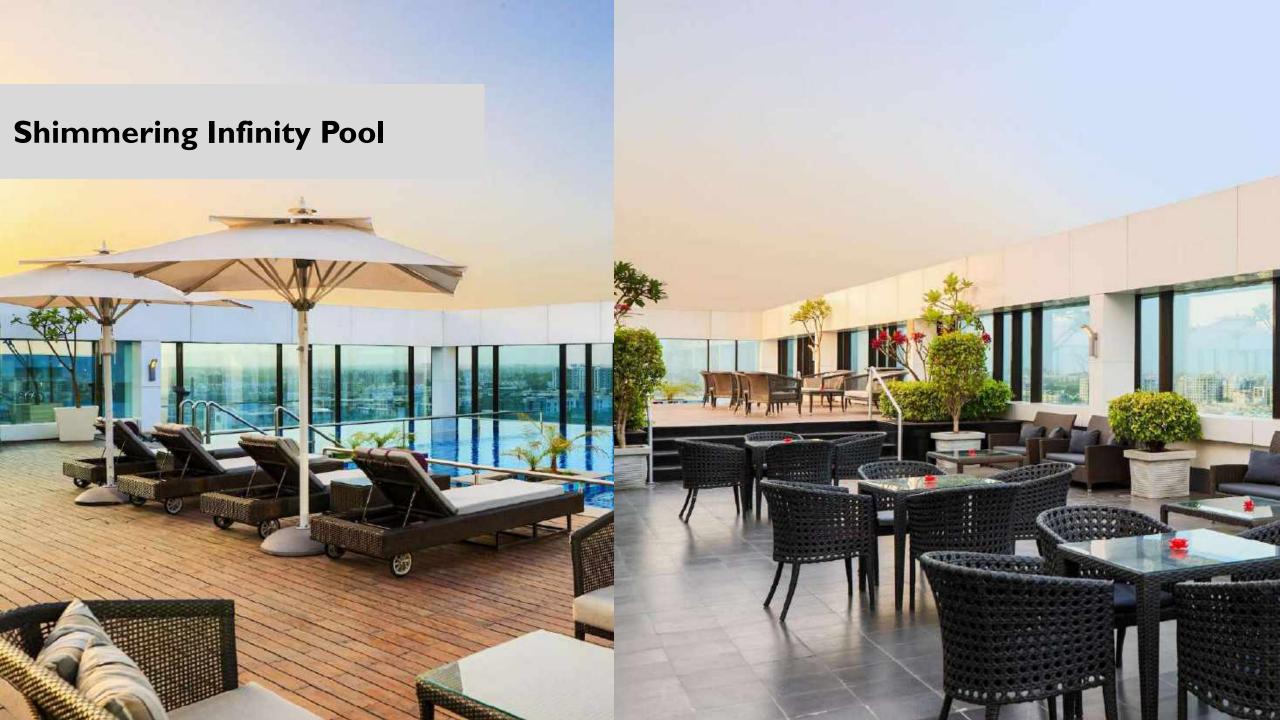

The expansive **2900** sq. ft. Ruby Ballroom is attached with **16,900** sq. ft. of open space.

Boardroom : I

Meeting rooms: 3

**Rooftop**, is an ideal space for corporates, socials and weddings alike.

**State – of – the - art Facilities** 